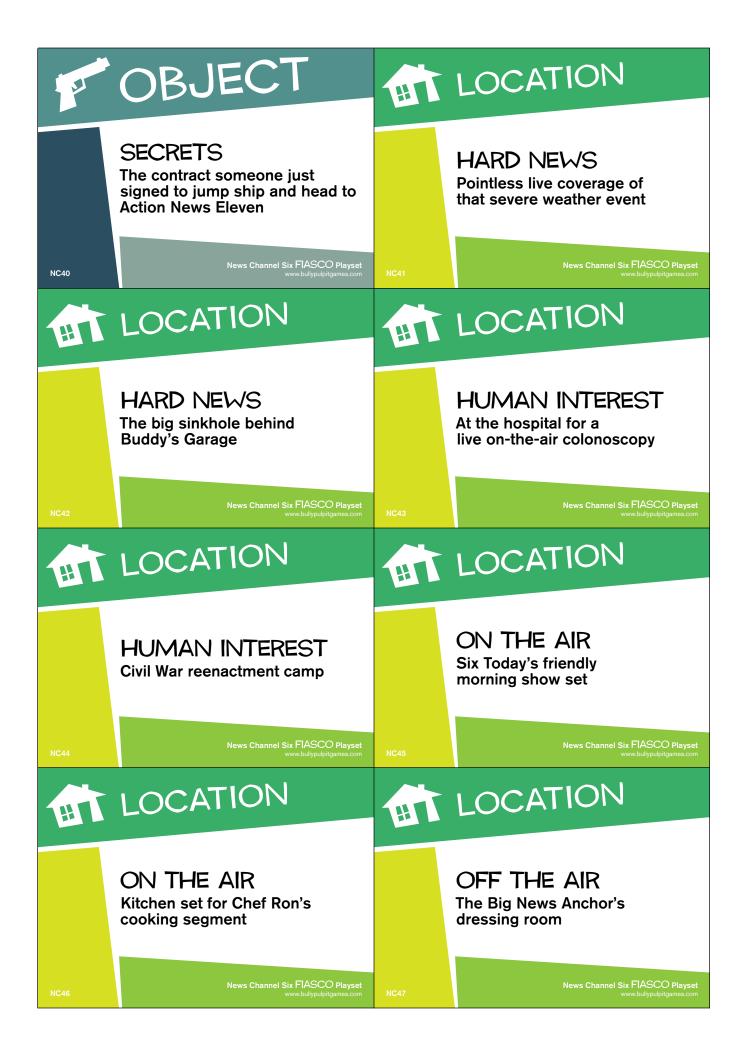

## **KICKERS**

Feel free to steal one of these options for a Scene to Establish. Think about what you want for your character!

Your character and someone else's are caught doing something wildly inappropriate. Who catches you and what's going on?

During a live broadcast, something terrible happens. What is it, and who loses their cool?

Your character and someone else's are drinking and scheming ways to take down Action News Eleven. What do you come up with?

Your character and someone else's have to compete for the same position at the station. Who will get it?

LOVINGTON

BRUNSEN

BRUNSEN

ROBERTS

ROBERTS

LEE

LO