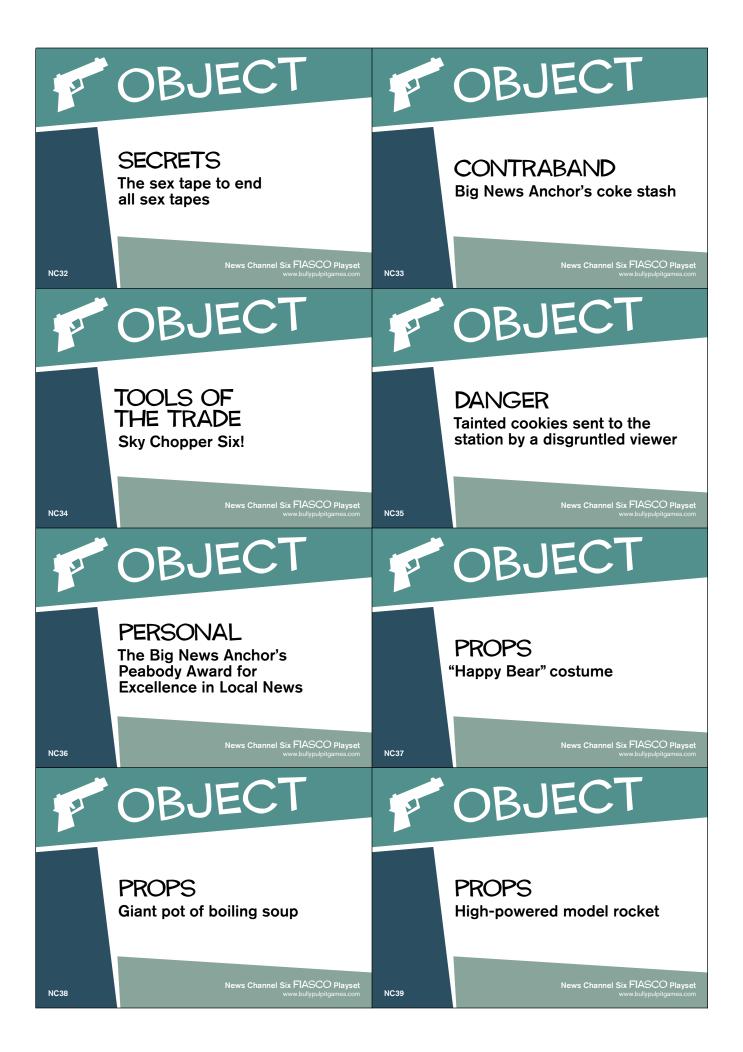

## **KICKERS**

Feel free to steal one of these options for a Scene to Establish. Think about what you want for your character!

Your character and someone else's are caught doing something wildly inappropriate. Who catches you and what's going on?

During a live broadcast, something terrible happens. What is it, and who loses their cool?

Your character and someone else's are drinking and scheming ways to take down Action News Eleven. What do you come up with?

Your character and someone else's have to compete for the same position at the station. Who will get it?

LOVINGTON

BRUNSEN

BRUNSEN

ROBERTS

ROBERTS

LEE

LO