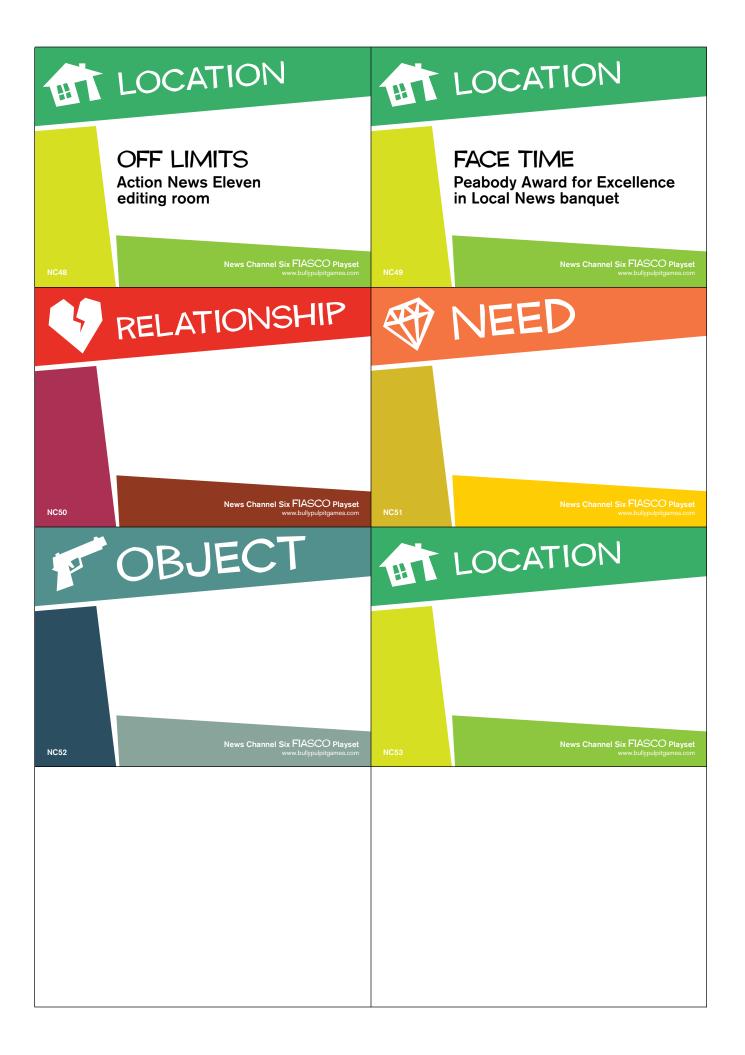

## **KICKERS**

Feel free to steal one of these options for a Scene to Establish. Think about what you want for your character!

Your character and someone else's are caught doing something wildly inappropriate. Who catches you and what's going on?

During a live broadcast, something terrible happens. What is it, and who loses their cool?

Your character and someone else's are drinking and scheming ways to take down Action News Eleven. What do you come up with?

Your character and someone else's have to compete for the same position at the station. Who will get it?

LOVINGTON

BRUNSEN

BRUNSEN

ROBERTS

ROBERTS

LEE

LO