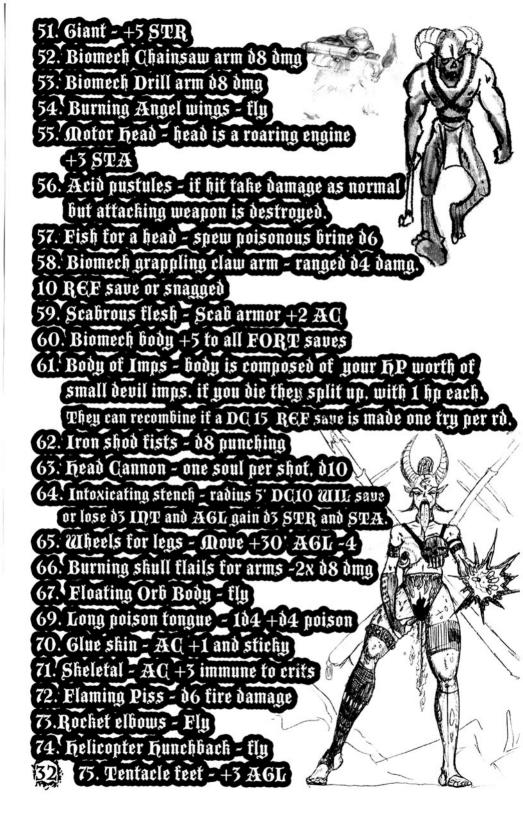

**1. PLAYERS START AS GRUBS.** They can upgrade by eating Souls. Players use the Forms Spinner and add a random trait from Soul Upgrade chart each time a Soul is eaten. Forms can change but traits stay the same.