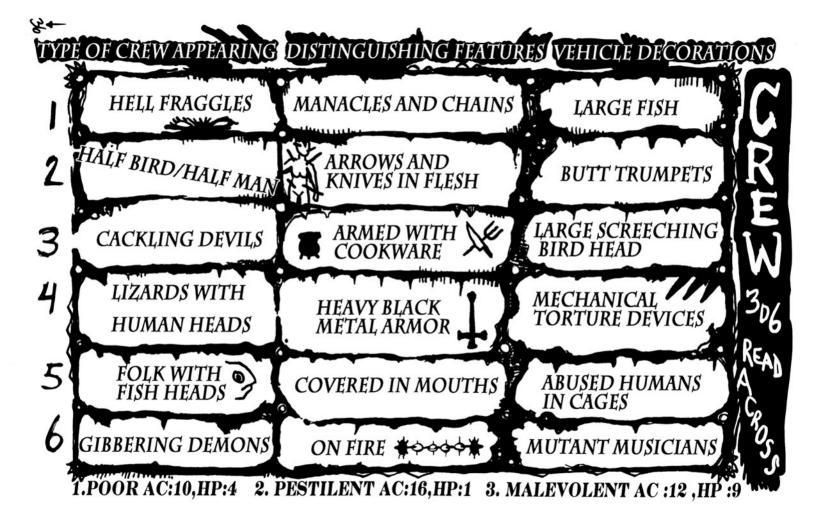

The Forms

14Arachnodae

15 Brute 16 Grub

17 Harpy

18 Killcycle

19 Motor Devil

20 Pit Imp

21 Spiny Devil

24 Subgrub 🗲

25 Succubus (type 1)

26 Succubus (type 2)

27 Twin

28 Unicorn

A massive doom wagon thunders over the horizon on steel plated wheels. The juggernaut is armored in slabs of scabrous flesh. Rumbling past in a flash of sparking wheels and stabbing blue exhaust flames, it leaves only the echoes of mournful cries and the stench of burning blood in its wake.