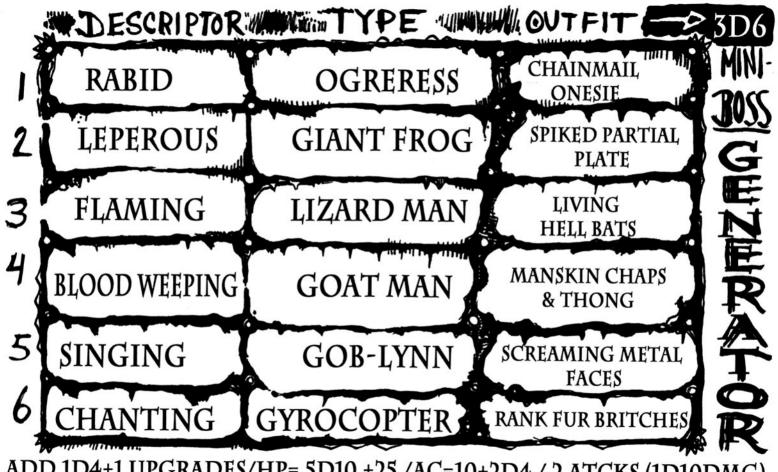

ADD 1D4+1 UPGRADES/HP= 5D10 +25 /AC=10+2D4 / 2 ATCKS (1D10DMG)

The roars of the betrayed Dark Lords shake the foundations of hell. The Grand Architect of Evil is enraged. Satan shakes his chains and the whole of hell shakes with him.