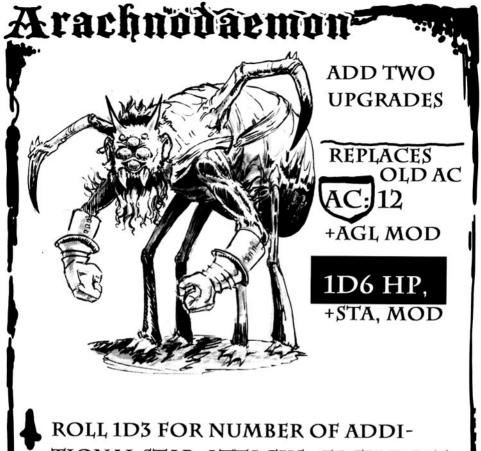

The Forms

14Arachnodae

15 Brute 16 Grub

17 Harpy

18 Killcycle

19 Motor Devil

20 Pit Imp

21 Spiny Devil

ROLL 1D3 FOR NUMBER OF ADDI-TIONAL STAB ATTACKS , EACH DOES 1D4 HP

YOU CAN BURN SOULS(AS LUCK) TO AID OTHER PLAYERS AT A 1:2 RATIO

FLING WEBS: MOVE BETWEEN VEHI-CLES FLAWLESSLY

AC: 10

+AGL MOD

2D4 HP,

+STA, MOD