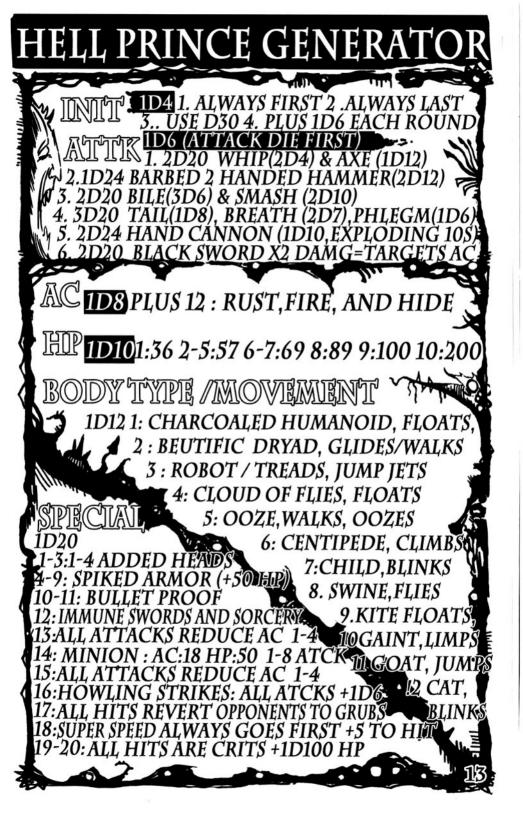

**1. PLAYERS START AS GRUBS.** They can upgrade by eating Souls. Players use the Forms Spinner and add a random trait from Soul Upgrade chart each time a Soul is eaten. Forms can change but traits stay the same.

2. GRUBS REVERT TO SUBGRUBS WHEN THEY ARE KILLED . Subgrubs can be killed and eaten and are considered the same as Souls. Rules for Subgrubs are on page 24. If a Subgrub gets destroyed a player gets a new Grub that is fired out of the DREG WAGON, a catapult truck That follows the caravans of INFERNO ROAD.

**3. EACH PLAYER HAS 2 PAST LIVES.** They are allowed a Luck (Soul) check at anytime to manifest an item pertaining to that past life, but only once per game per life.

#### 4. EACH PLAYER HAS A HELL PRINCE AS A PATRON. This is the devil that

dropped them onto INFERNO ROAD. All the Hell Princes are beneath Satan himself. Loyalty to a Hell Prince IS UP TO THE PLAYER. The Hell Princes compete to take control of the Devil's Rolling DOOM TRACK and rescue Satan's Wives.

### 5. THE PLAYERS KNOW INSTINCTIVELY THE DOOM TRACK IS WHERE THE MOTHER HOARD OF SOULS IS TO BE

FOUND. The players are infinitely hungry for Souls.

#### 6. EVERYTHING THAT PLAYERS KILL HAS AT LEAST ONE SOUL. Roll on the Soul chart on the inside back cover to see what form it takes. There may be other Souls along the way to be consumed.

7. ANYONE FALLING OFF THE CONVOY WILL BE SCOOPED UP BY THE DREG WAGON AND FIRED BACK ONTO A RANDOM VEHICLE (OR TABLE IN MULTI-DM GAME). Players picked up by DREG WAGON will be stripped of Souls at the DM's discretion.

### 8. SOULS CAN EITHER BE ADDED TO "SOUL" (AS LUCK) ABILITY

**SCORE OR EATEN.** In some cases the DM may overrule this. Fleeting Luck Soul Tokens are more prone to be lost than Souls in the number written on a character sheet