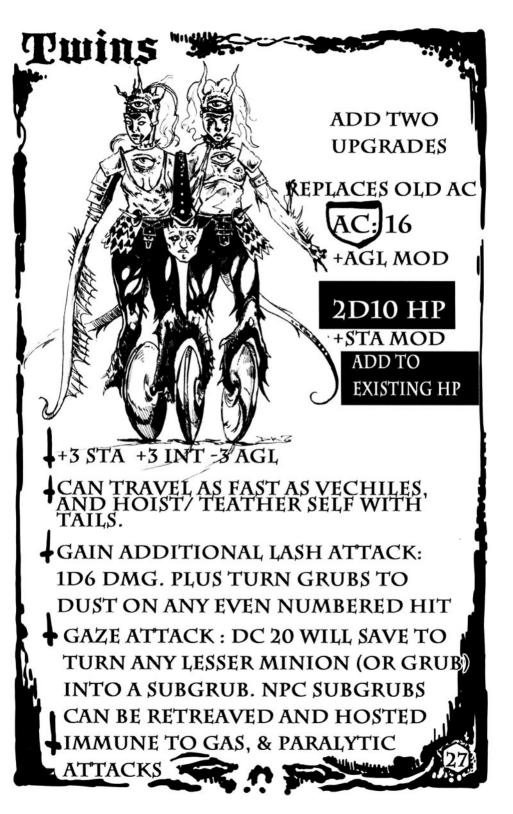

24 Subgrub 🗲

25 Succubus (type 1)

26 Succubus (type 2)

27 Twin

28 Unicorn

A massive doom wagon thunders over the horizon on steel plated wheels. The juggernaut is armored in slabs of scabrous flesh. Rumbling past in a flash of sparking wheels and stabbing blue exhaust flames, it leaves only the echoes of mournful cries and the stench of burning blood in its wake.