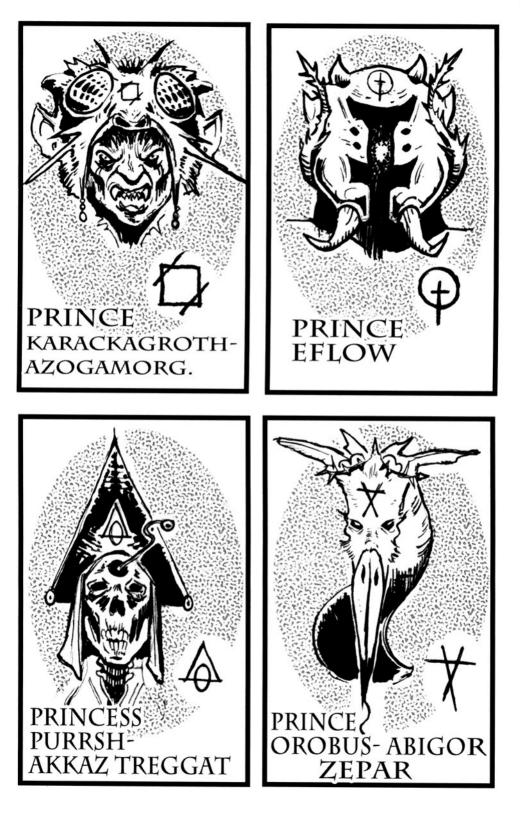

#### 4. EACH PLAYER HAS A HELL PRINCE AS A PATRON. This is the devil that

dropped them onto INFERNO ROAD. All the Hell Princes are beneath Satan himself. Loyalty to a Hell Prince IS UP TO THE PLAYER. The Hell Princes compete to take control of the Devil's Rolling DOOM TRACK and rescue Satan's Wives.