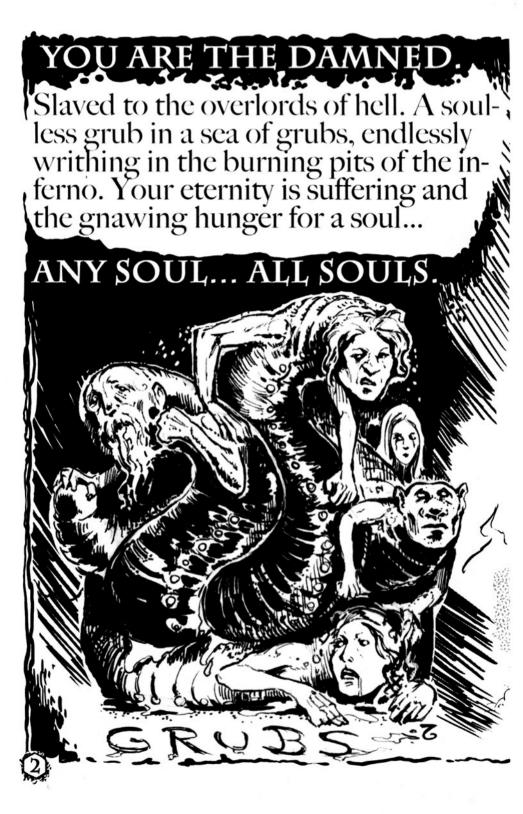

The sky is a roaring fire. Hot sulfurous winds whip over caustic ash dunes and howl through the smoldering ruins of infernal temples and iron prisons. Blue flames of hate burst among the slag heaps of pain. Devil bellies rumble in want of Souls in every hole and crack.

Cutting through it all like a straight razor through soft flesh, a white highway paved with the skulls of the damned stretches to the burning black horizon.

A bellow of boundless rage, titanic and rolling like a great wave of doom, shakes the blackened stones. The Lord of the Flies is betrayed.

Blazing beams slash through the gloom of the clinging soot fog and a deep ominous rumble begins to rise.

"Trigger Warning: Everything"

**Doug Kovacs** : *Ambassador from North Kovacistan* Cover Art, Layout, More Art, Design, Skepticism