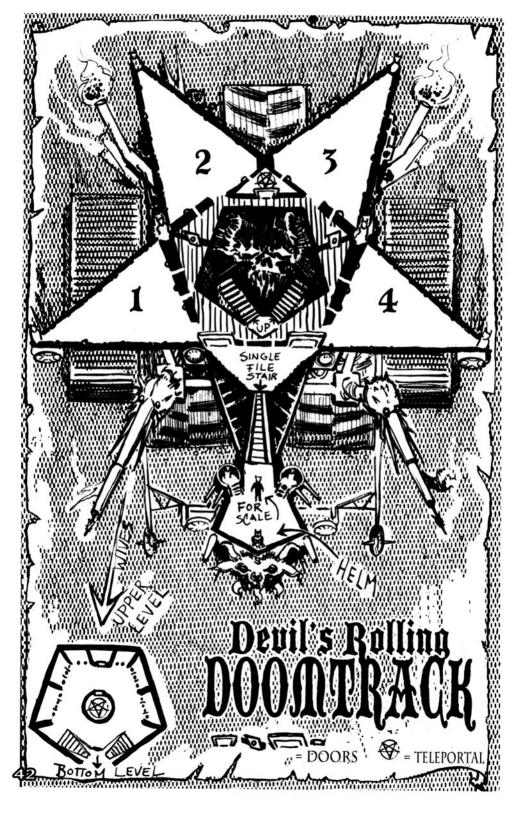

#### 4. EACH PLAYER HAS A HELL PRINCE AS A PATRON. This is the devil that

dropped them onto INFERNO ROAD. All the Hell Princes are beneath Satan himself. Loyalty to a Hell Prince IS UP TO THE PLAYER. The Hell Princes compete to take control of the Devil's Rolling DOOM TRACK and rescue Satan's Wives.

### 5. THE PLAYERS KNOW INSTINCTIVELY THE DOOM TRACK IS WHERE THE MOTHER HOARD OF SOULS IS TO BE

FOUND. The players are infinitely hungry for Souls.