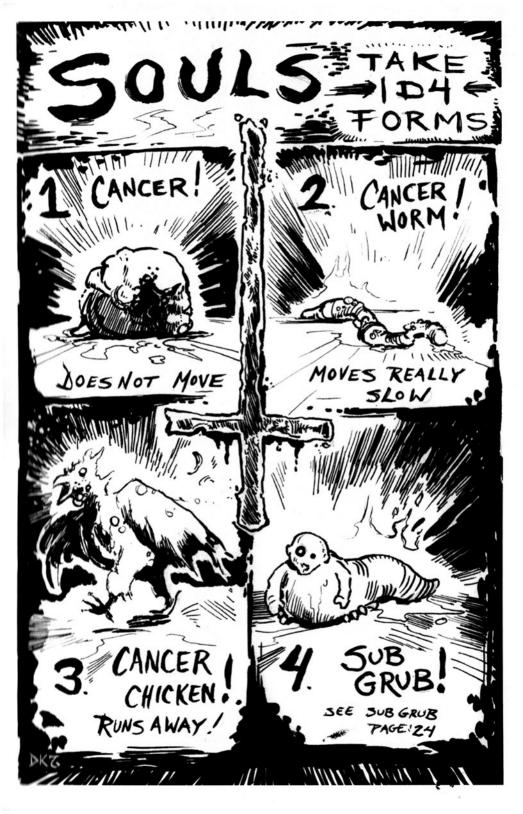

#### 6. EVERYTHING THAT PLAYERS KILL HAS AT LEAST ONE SOUL. Roll on the Soul chart on the inside back cover to see what form it takes. There may be other Souls along the way to be consumed.

7. ANYONE FALLING OFF THE CONVOY WILL BE SCOOPED UP BY THE DREG WAGON AND FIRED BACK ONTO A RANDOM VEHICLE (OR TABLE IN MULTI-DM GAME). Players picked up by DREG WAGON will be stripped of Souls at the DM's discretion.