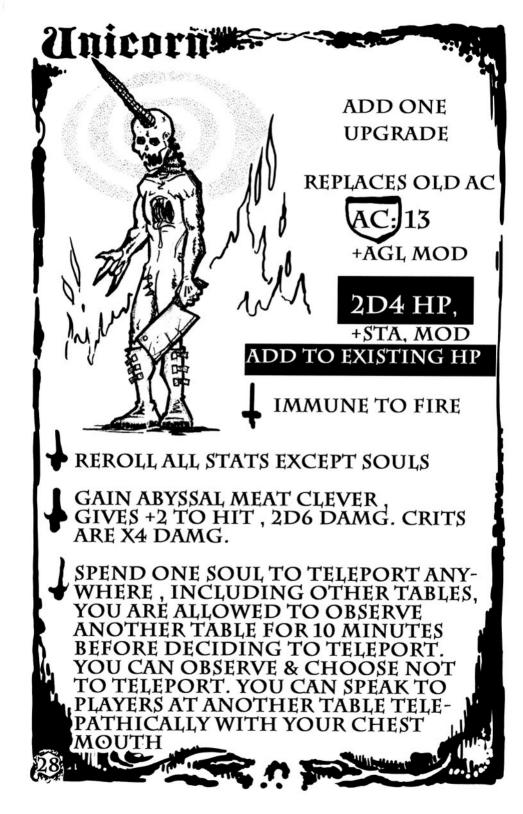

24 Subgrub 🗲

25 Succubus (type 1)

26 Succubus (type 2)

27 Twin

28 Unicorn

A massive doom wagon thunders over the horizon on steel plated wheels. The juggernaut is armored in slabs of scabrous flesh. Rumbling past in a flash of sparking wheels and stabbing blue exhaust flames, it leaves only the echoes of mournful cries and the stench of burning blood in its wake.