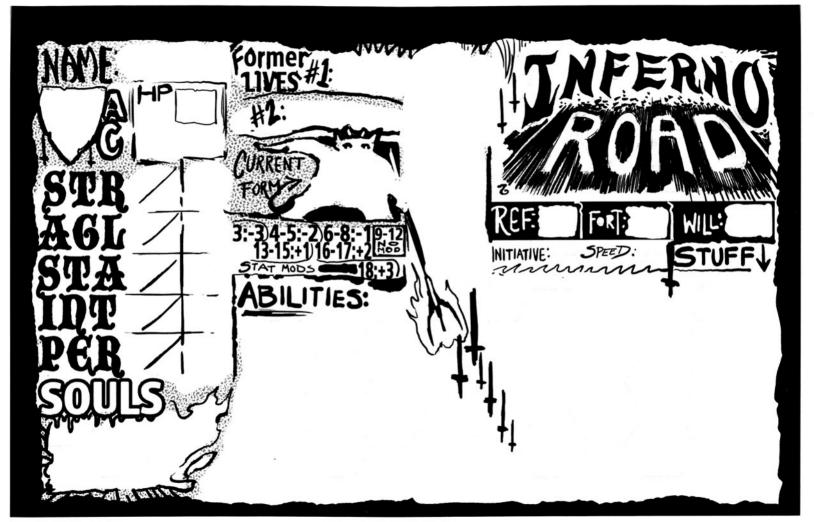

**3. EACH PLAYER HAS 2 PAST LIVES.** They are allowed a Luck (Soul) check at anytime to manifest an item pertaining to that past life, but only once per game per life.

#### 4. EACH PLAYER HAS A HELL PRINCE AS A PATRON. This is the devil that

dropped them onto INFERNO ROAD. All the Hell Princes are beneath Satan himself. Loyalty to a Hell Prince IS UP TO THE PLAYER. The Hell Princes compete to take control of the Devil's Rolling DOOM TRACK and rescue Satan's Wives.

### 8. SOULS CAN EITHER BE ADDED TO "SOUL" (AS LUCK) ABILITY

**SCORE OR EATEN.** In some cases the DM may overrule this. Fleeting Luck Soul Tokens are more prone to be lost than Souls in the number written on a character sheet