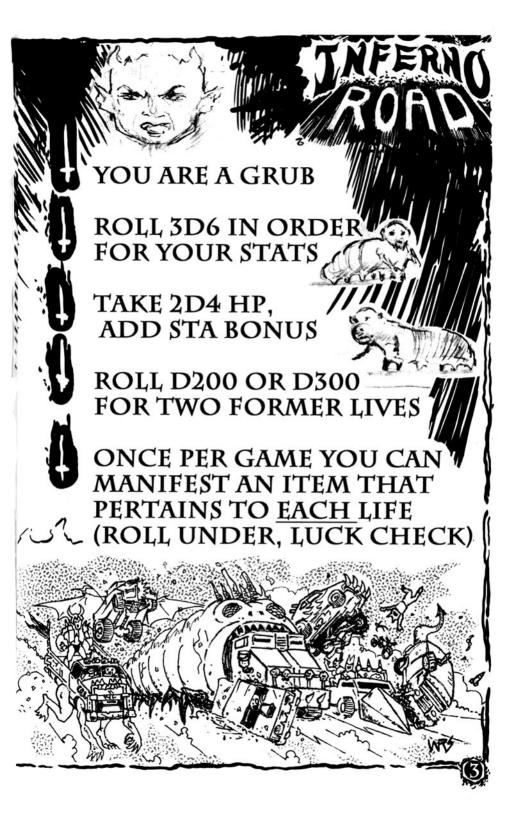

**1. PLAYERS START AS GRUBS.** They can upgrade by eating Souls. Players use the Forms Spinner and add a random trait from Soul Upgrade chart each time a Soul is eaten. Forms can change but traits stay the same.

2. GRUBS REVERT TO SUBGRUBS WHEN THEY ARE KILLED . Subgrubs can be killed and eaten and are considered the same as Souls. Rules for Subgrubs are on page 24. If a Subgrub gets destroyed a player gets a new Grub that is fired out of the DREG WAGON, a catapult truck That follows the caravans of INFERNO ROAD.

**3. EACH PLAYER HAS 2 PAST LIVES.** They are allowed a Luck (Soul) check at anytime to manifest an item pertaining to that past life, but only once per game per life.

GRUB"

TAKE 2D4 HP, ADD STA BONUS

ROLL D200 OR D300 FOR TWO FORMER LIVES

ONCE PER GAME Manifest an item that Pertains to <u>each</u>life

16 . 11 . .

27. Rats for Shin -+2 AC 28. Pointed Ahiplash Tail – d4 damg trip attach 29. Giant Mouth - swallow enemy whole vs DC10 REF save 30. Swords for hands - 2x d6 damg 31. Eye lasers - 1d7 laser damg 32. Snake body for leas +3 AGL 33. Shull head -+1 PER 34. Swollen Brain -+3 INT 35. Increased Muscularity +3 STR 36. Blood Rochet Fists - 2x d6 ranged 37. Gat Knees - +3 AGL 38. Dinosaur for a head - d6 bite ath 39. Hypno Tits - DC 15 save us Will or be stunned for d4 rds 40. Giant arms +2 to hit in melee 41. Chicken feet +2 AGL 42. Roller Shate feet +20 move 43. Extra head =+1 INT 44. Machine gun limb d8 x d3 dmg D6 shots roll to see what limb 45. Howling shoulder gargoyles =+2 to hit 46. Corpulent +4 AC 47. Flailing infernal chains d6 damg to random target each round 48. Detachable flying head = head can fly and move freely of body. body continues as normal. 49. Grotch Face - can cast Magic Missle at +2 50. Vomit flock of birds - d6 damg to everyone in 10' radius DC 15 to use. 1666