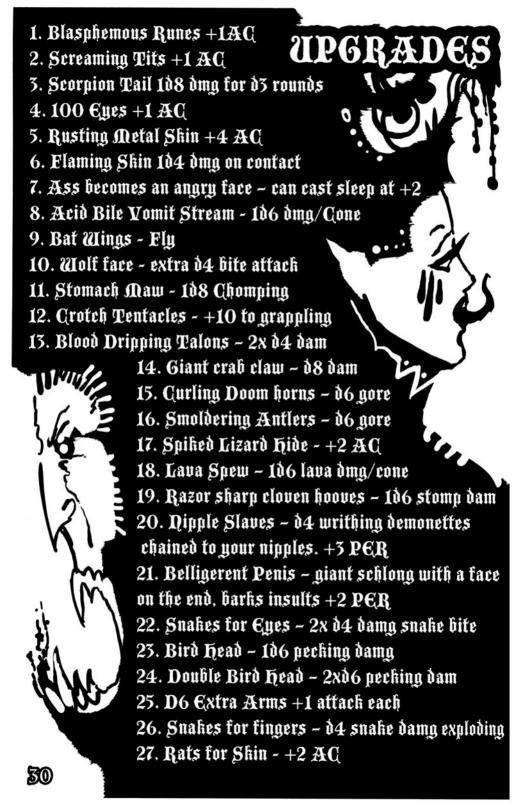

**1. PLAYERS START AS GRUBS.** They can upgrade by eating Souls. Players use the Forms Spinner and add a random trait from Soul Upgrade chart each time a Soul is eaten. Forms can change but traits stay the same.

GRUB"

TAKE 2D4 HP, ADD STA BONUS

ROLL D200 OR D300 FOR TWO FORMER LIVES

ONCE PER GAME Manifest an item that Pertains to <u>each</u>life

16 . 11 . .

27. Rats for Shin -+2 AC 28. Pointed Ahiplash Tail – d4 damg trip attach 29. Giant Mouth - swallow enemy whole vs DC10 REF save 30. Swords for hands - 2x d6 damg 31. Eye lasers - 1d7 laser damg 32. Snake body for leas +3 AGL 33. Shull head -+1 PER 34. Swollen Brain -+3 INT 35. Increased Muscularity +3 STR 36. Blood Rochet Fists - 2x d6 ranged 37. Gat Knees - +3 AGL 38. Dinosaur for a head - d6 bite ath 39. Hypno Tits - DC 15 save us Will or be stunned for d4 rds 40. Giant arms +2 to hit in melee 41. Chicken feet +2 AGL 42. Roller Shate feet +20 move 43. Extra head =+1 INT 44. Machine gun limb d8 x d3 dmg D6 shots roll to see what limb 45. Howling shoulder gargoyles =+2 to hit 46. Corpulent +4 AC 47. Flailing infernal chains d6 damg to random target each round 48. Detachable flying head = head can fly and move freely of body. body continues as normal. 49. Grotch Face - can cast Magic Missle at +2 50. Vomit flock of birds - d6 damg to everyone in 10' radius DC 15 to use. 1666