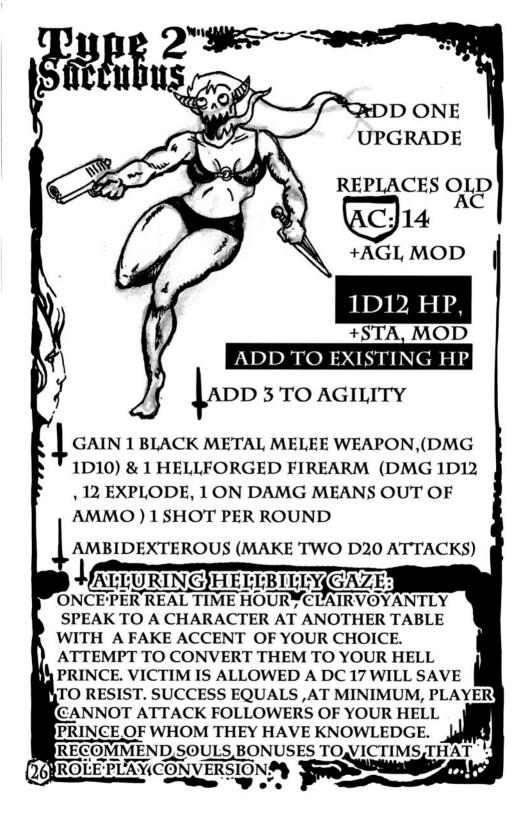

24 Subgrub 🗲

25 Succubus (type 1)

26 Succubus (type 2)

27 Twin

28 Unicorn

A massive doom wagon thunders over the horizon on steel plated wheels. The juggernaut is armored in slabs of scabrous flesh. Rumbling past in a flash of sparking wheels and stabbing blue exhaust flames, it leaves only the echoes of mournful cries and the stench of burning blood in its wake.