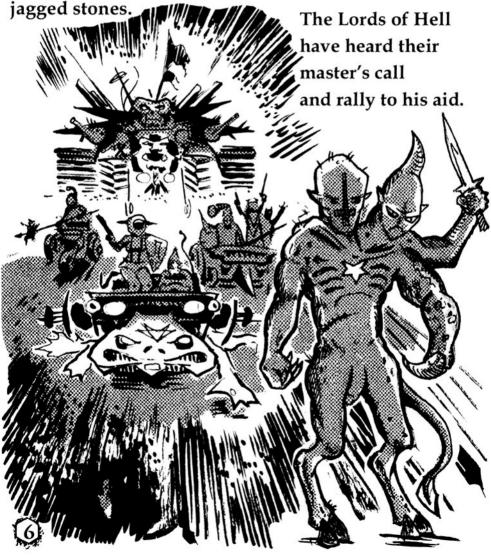

ADD 1D4+1 UPGRADES/HP= 5D10 +25 /AC=10+2D4 / 2 ATCKS (1D10DMG)

The roars of the betrayed Dark Lords shake the foundations of hell. The Grand Architect of Evil is enraged. Satan shakes his chains and the whole of hell shakes with him.

Above you on the black cliffs stands your master, a black prince of hell. The beast thrusts its arms into the sulfurous air and howls along with its lord and master.

The ground shudders and your pit boils and froths. You and your ilk are cast up in a great hissing geyser. There is a terrible shriek and a thunderous flap of leathery wings as you are snatched from the air in the stone talons of some horror made of lies and murder. The sounds of your master's mocking laughter echoes as you are borne away.