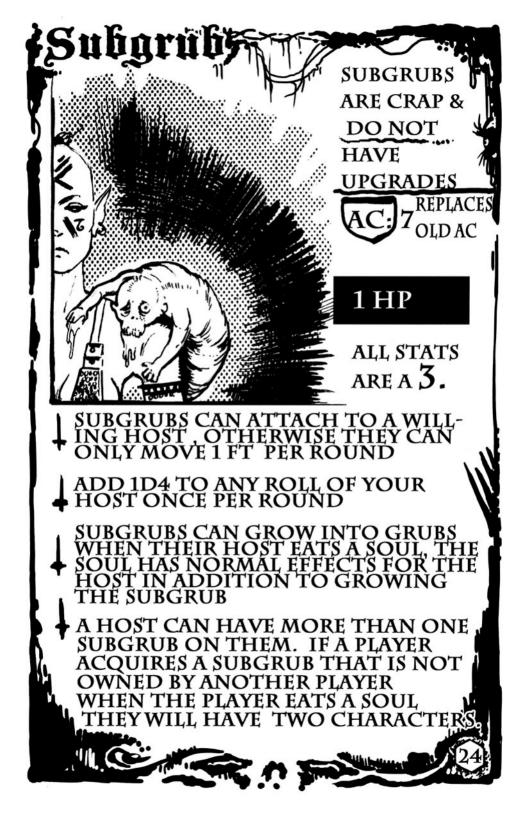

2. GRUBS REVERT TO SUBGRUBS WHEN THEY ARE KILLED . Subgrubs can be killed and eaten and are considered the same as Souls. Rules for Subgrubs are on page 24. If a Subgrub gets destroyed a player gets a new Grub that is fired out of the DREG WAGON, a catapult truck That follows the caravans of INFERNO ROAD.