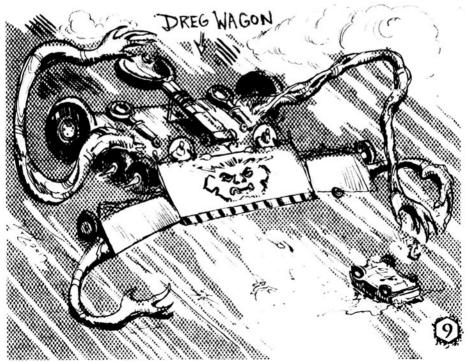

2. GRUBS REVERT TO SUBGRUBS WHEN THEY ARE KILLED . Subgrubs can be killed and eaten and are considered the same as Souls. Rules for Subgrubs are on page 24. If a Subgrub gets destroyed a player gets a new Grub that is fired out of the DREG WAGON, a catapult truck That follows the caravans of INFERNO ROAD.

#### 6. EVERYTHING THAT PLAYERS KILL HAS AT LEAST ONE SOUL. Roll on the Soul chart on the inside back cover to see what form it takes. There may be other Souls along the way to be consumed.

7. ANYONE FALLING OFF THE CONVOY WILL BE SCOOPED UP BY THE DREG WAGON AND FIRED BACK ONTO A RANDOM VEHICLE (OR TABLE IN MULTI-DM GAME). Players picked up by DREG WAGON will be stripped of Souls at the DM's discretion.