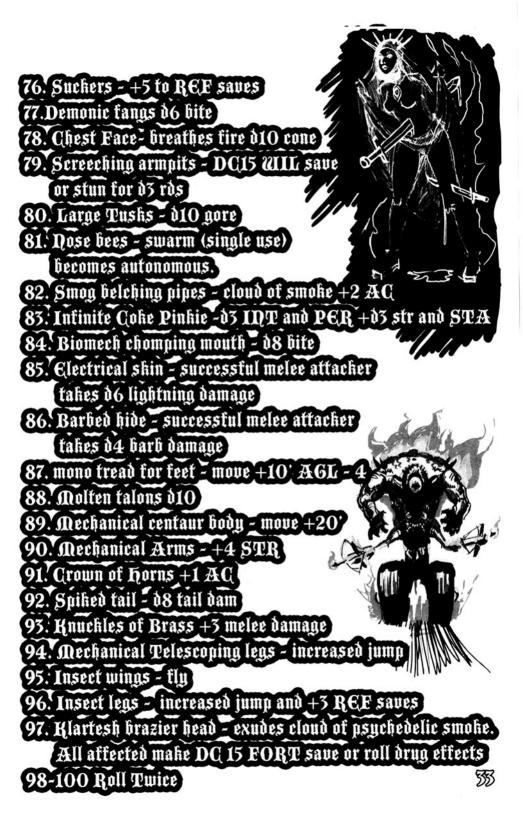

**1. PLAYERS START AS GRUBS.** They can upgrade by eating Souls. Players use the Forms Spinner and add a random trait from Soul Upgrade chart each time a Soul is eaten. Forms can change but traits stay the same.