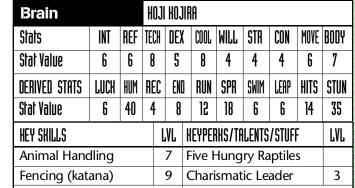

| Grunts (Hangers on) 100           |  |  |  |  |  |  |  |  |  |  |
| ASSETS:           | Base (Sunken Ship in OceanZone) 1 |  |  |  |  |  |  |  |  |  |  |
|                   | Gene Lab (to make new bioforms) 1 |  |  |  |  |  |  |  |  |  |  |
|                   | <b>Cash stash</b> (12,000 NCD) 1  |  |  |  |  |  |  |  |  |  |  |
| <b>VEHICLES</b> : | Triphibian (Stolen) 1             |  |  |  |  |  |  |  |  |  |  |
|                   | Waterscoots (personal) 30         |  |  |  |  |  |  |  |  |  |  |
| BIOFORMS          | Raptiles 100                      |  |  |  |  |  |  |  |  |  |  |
|                   | Orcans 20                         |  |  |  |  |  |  |  |  |  |  |
|                   | Skymantas 50                      |  |  |  |  |  |  |  |  |  |  |

asic Game Resolutio



LIFEPATH A young bio-technician and protoform collector, Kojiru was driven to avenge his sister's death.

GMLS Avenge the horrible death of his sister, Kosumi at the hands of the MetalStürm gang. Protect all Drifters.

| <b>Right Hand</b> |                    |     |     | MACE AIHARA |     |                        |    |       |       |       |      |      |
|-------------------|--------------------|-----|-----|-------------|-----|------------------------|----|-------|-------|-------|------|------|
| Stats             | INT                | REF | TEC | H           | DEX | K COOL                 |    | WILL  | STR   | CON   | MOVE | BODY |
| Stat Value        | 7                  | 3   | 7   |             | 4   | 4                      |    | 6     | 4     | 5     | 4    | 5    |
| DERIV