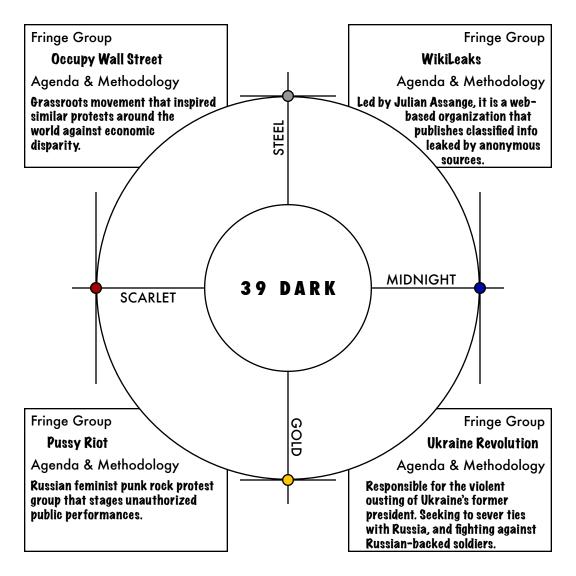

# Organization Map

#### [ Peacekeepers ] [ United Workers of Mars ] Chief Commander Rep. Niles Brun Trustee Sophie Zaki Jau Thomas Investigator Hajek Media Liason Fagiri Organizer Aldo Council Member **Prins** Jiang Li STEEL Deputy Chief Tandy President Ushi Smith **MIDNIGHT** [ News Network Corp. ] [ Colony Government ] **Coalition President** Arnold Fletcher **Network Chief** Feed Writer Serena Panin Silje Asp SCARLET **Colony Mayor** Coalition Rep. lara Dias Ela Verma GOLD Lead Anchor **Beat Reporter** Theo Meyer Sydney Fane **Council Member Council Member**