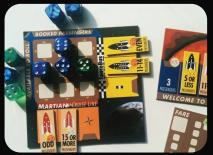

Hauling Astronauts (or Hauling A', for short) is a game that pits two space transport companies against each other as they try to make the most money transporting astronauts to Mars.

With dice representing transport loads of astronauts, players place and maneuver them through the waiting area and onto their transport ships. Maximize profits by matching ships to customers, or thwart your opponent by cramming his ship with the wrong count.