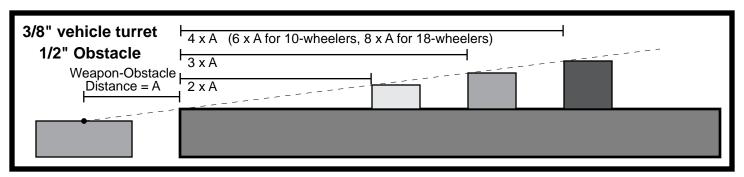

| Obstacle Hgt | _    | t Heigl | ht Abo | ve Obs | tacle |
|--------------|------|---------|--------|--------|-------|
| -Weapon Hgt  | 1/4" | 3/8"    | 1/2"   | 3/4"   | 1"    |
| 1/8"         | 2    | 3       | 4      | 6      | 8     |
| 1/4"         | 1    | 1 1/2   | 2      | 3      | 4     |
| 3/8"         | 2/3  | 1       | 1 1/3  | 2      | 2 2/3 |
| 1/2"         | 1/2  | 3/4     | 1      | 1 1/2  | 2     |
| 5/8"         | 2/5  | 3/5     | 4/5    | 1 1/5  | 1 3/5 |
| 3/4"         | 1/3  | 1/2     | 2/3    | 1      | 1 1/3 |
| 7/8"         | 2/7  | 3/7     | 4/7    | 6/7    | 1 1/7 |
| 1"           | 1/4  | 3/8     | 1/2    | 3/4    | 1     |
| 1 1/8"       | 2/9  | 1/3     | 4/9    | 2/3    | 8/9   |
| 1 1/4"       | 1/5  | 2/7     | 2/5    | 3/5    | 4/5   |
| 1 3/8"       | 1/5  | 1/4     | 1/3    | 1/2    | 5/7   |
| 1 1/2"       | 1/6  | 1/4     | 1/3    | 1/2    | 2/3   |

Hgt of Target over Obstacle Obstacle Hgt -Weapon Ht

Weapon to
Obstacle =
Distance

Maximum Target to Obstacle Distance