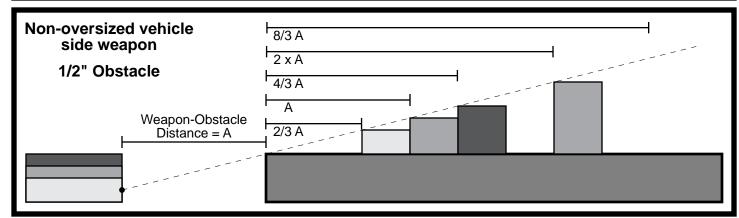

| Obstacle Hgt | _    | t Heigl | ht Abo | ve Obs | tacle |
|--------------|------|---------|--------|--------|-------|
| -Weapon Hgt  | 1/4" | 3/8"    | 1/2"   | 3/4"   | 1"    |
| 1/8"         | 2    | 3       | 4      | 6      | 8     |
| 1/4"         | 1    | 1 1/2   | 2      | 3      | 4     |
| 3/8"         | 2/3  | 1       | 1 1/3  | 2      | 2 2/3 |
| 1/2"         | 1/2  | 3/4     | 1      | 1 1/2  | 2     |
| 5/8"         | 2/5  | 3/5     | 4/5    | 1 1/5  | 1 3/5 |
| 3/4"         | 1/3  | 1/2     | 2/3    | 1      | 1 1/3 |
| 7/8"         | 2/7  | 3/7     | 4/7    | 6/7    | 1 1/7 |
| 1"           | 1/4  | 3/8     | 1/2    | 3/4    | 1     |
| 1 1/8"       | 2/9  | 1/3     | 4/9    | 2/3    | 8/9   |
| 1 1/4"       | 1/5  | 2/7     | 2/5    | 3/5    | 4/5   |
| 1 3/8"       | 1/5  | 1/4     | 1/3    | 1/2    | 5/7   |
| 1 1/2"       | 1/6  | 1/4     | 1/3    | 1/2    | 2/3   |

Hgt of Target over Obstacle Obstacle Hgt -Weapon Ht

Weapon to
Obstacle =
Distance

Maximum Target to Obstacle Distance