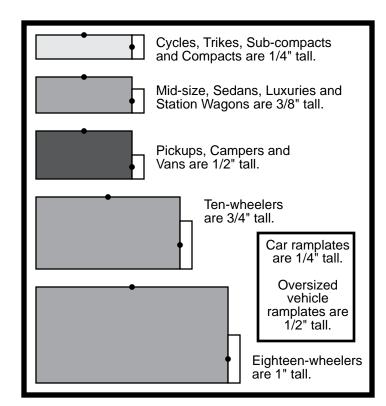

| Obstacle Hgt | _    | t Heigl | ht Abo | ve Obs | tacle |
|--------------|------|---------|--------|--------|-------|
| -Weapon Hgt  | 1/4" | 3/8"    | 1/2"   | 3/4"   | 1"    |
| 1/8"         | 2    | 3       | 4      | 6      | 8     |
| 1/4"         | 1    | 1 1/2   | 2      | 3      | 4     |
| 3/8"         | 2/3  | 1       | 1 1/3  | 2      | 2 2/3 |
| 1/2"         | 1/2  | 3/4     | 1      | 1 1/2  | 2     |
| 5/8"         | 2/5  | 3/5     | 4/5    | 1 1/5  | 1 3/5 |
| 3/4"         | 1/3  | 1/2     | 2/3    | 1      | 1 1/3 |
| 7/8"         | 2/7  | 3/7     | 4/7    | 6/7    | 1 1/7 |
| 1"           | 1/4  | 3/8     | 1/2    | 3/4    | 1     |
| 1 1/8"       | 2/9  | 1/3     | 4/9    | 2/3    | 8/9   |
| 1 1/4"       | 1/5  | 2/7     | 2/5    | 3/5    | 4/5   |
| 1 3/8"       | 1/5  | 1/4     | 1/3    | 1/2    | 5/7   |
| 1 1/2"       | 1/6  | 1/4     | 1/3    | 1/2    | 2/3   |

Hgt of Target over Obstacle Obstacle Hgt -Weapon Ht

Weapon to
Obstacle =
Distance

Maximum Target to Obstacle Distance