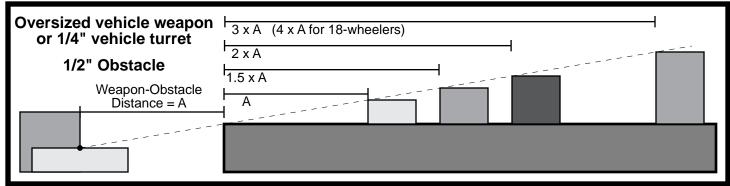

| Obstacle Hgt | _    | t Heigl | ht Abo | ve Obs | tacle |
|--------------|------|---------|--------|--------|-------|
| -Weapon Hgt  | 1/4" | 3/8"    | 1/2"   | 3/4"   | 1"    |
| 1/8"         | 2    | 3       | 4      | 6      | 8     |
| 1/4"         | 1    | 1 1/2   | 2      | 3      | 4     |
| 3/8"         | 2/3  | 1       | 1 1/3  | 2      | 2 2/3 |
| 1/2"         | 1/2  | 3/4     | 1      | 1 1/2  | 2     |
| 5/8"         | 2/5  | 3/5     | 4/5    | 1 1/5  | 1 3/5 |
| 3/4"         | 1/3  | 1/2     | 2/3    | 1      | 1 1/3 |
| 7/8"         | 2/7  | 3/7     | 4/7    | 6/7    | 1 1/7 |
| 1"           | 1/4  | 3/8     | 1/2    | 3/4    | 1     |
| 1 1/8"       | 2/9  | 1/3     | 4/9    | 2/3    | 8/9   |
| 1 1/4"       | 1/5  | 2/7     | 2/5    | 3/5    | 4/5   |
| 1 3/8"       | 1/5  | 1/4     | 1/3    | 1/2    | 5/7   |
| 1 1/2"       | 1/6  | 1/4     | 1/3    | 1/2    | 2/3   |

Hgt of Target over Obstacle Obstacle Hgt -Weapon Ht

Weapon to
Obstacle =
Distance

Maximum Target to Obstacle Distance