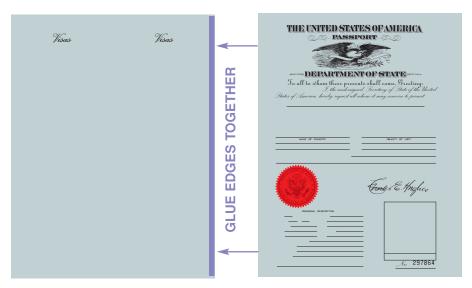

**Print odd pages** on ordinary white paper.

Print even page on reverse of odd pages.

**Trim** off any white margins your printer leaves behind.

Glue left edge of photograph page to right edge of Visa page, as shown below.

Enter all required information by hand. **Glue** b/w photo of bearer into indicated box, and **also staple** it along right edge of picture. For added authenticity, use metal eyelets instead of staples. Stamp or glue in appropriate visas.

**Attach** to passport cover following instructions in that file.