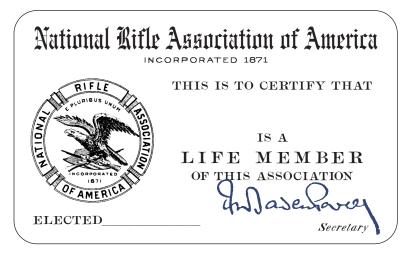

## **REPLICA N.R.A. MEMBERSHIP CARDS**

These props are authentic replicas of vintage N.R.A. membership cards.

Print on light gray cardstock, if possible.Trim at black line.Sign character name on reverse.Stamp annual card on reverse with an expiration date, if possible.