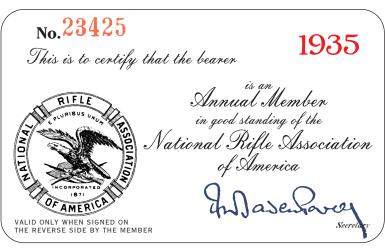

## **REPLICA N.R.A. MEMBERSHIP CARDS**

These props are authentic replicas of vintage N.R.A. membership cards.

Print on light gray cardstock, if possible.Trim at black line.Sign character name on reverse.Stamp annual card on reverse with an expiration date, if possible.