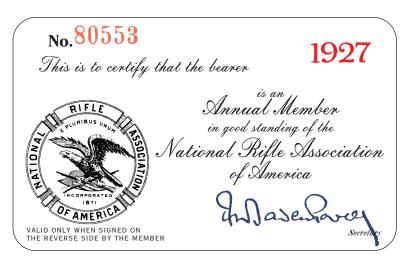

## **REPLICA N.R.A. MEMBERSHIP CARDS**

These props are authentic replicas of vintage N.R.A. membership cards.

Print on light gray cardstock, if possible.Trim at black line.Sign character name on reverse.Stamp annual card on reverse with an expiration date, if possible.