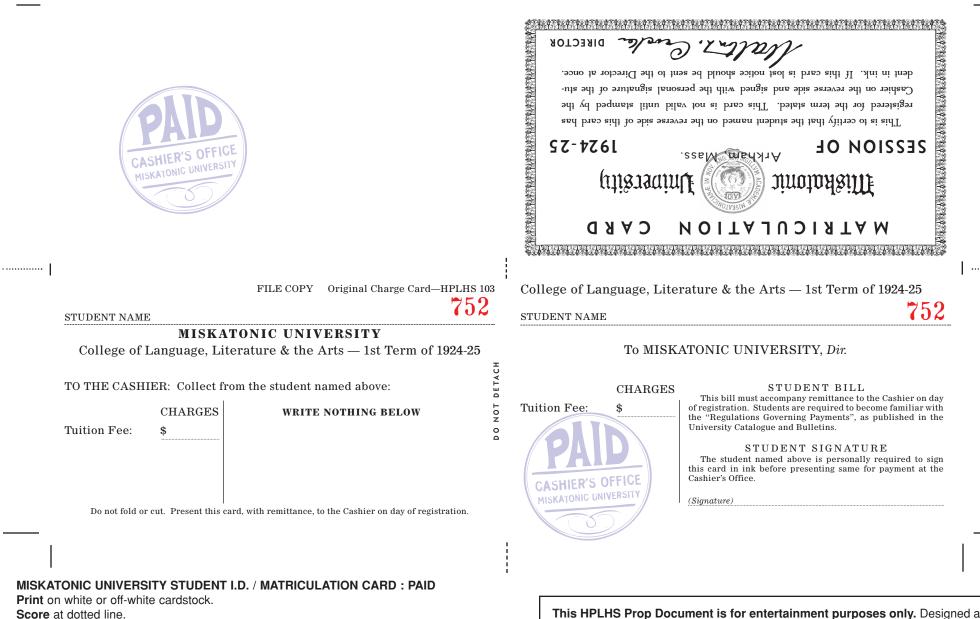

Fold at scored line and glue front to back.

Perforate at dashed line.

Trim at solid black lines.

Type or hand-write student name at top where indicated. Enter appropriate tuition amount (\$25-\$75). Student should sign where indicated. Right side of card would be carried by student: left side would be filed with MU administration.