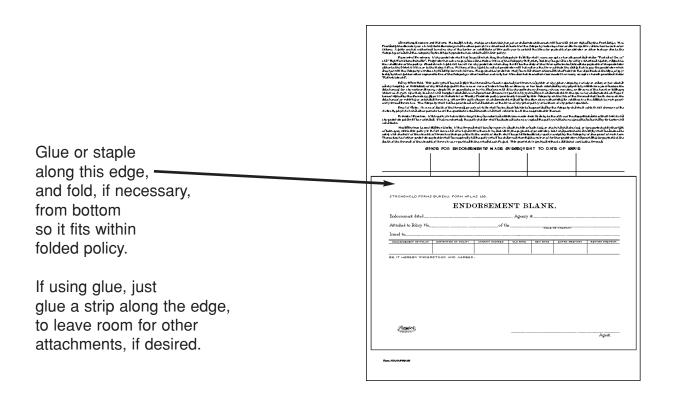

**Enter information** using built-in Acrobat form fields (or delete default entries and print prop "blank", and enter info using a real typewriter or by hand).

Print on white or off-white paper.

**Trim** 1/8 inch off right and left sides of printed prop. **Cut blanks apart** at center of page. **Attach** to insurance policy with glue or staples on page 3 in space for endorsements, as shown. Attach as many different endorsements as desired, one beneath another.