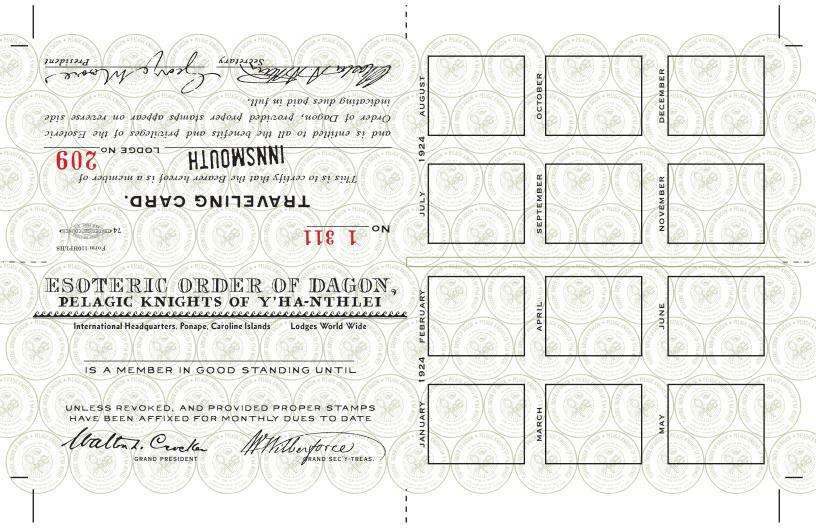

## **CULT MEMBERSHIP CARD**

Enter member name and expiration date using Acrobat form fields

(or delete default entries and use a real typewriter, or write information on finished card by hand).

**Print** on manila or off-white cardstock.

Score on dashed lines.

Cut out slit on solid green lines on right side of card.

**Trim** at solid black crop marks.

Fold over flaps with monthly rectangles at scored line, and glue front to back.

Apply monthly dues stamps, as needed, in appropriate rectangles.

Fold card in half so that dues stamps are on the inside

This HPLHS Prop Document is for entertainment purposes only. Designed and implemented by Andrew Leman. ©2002 by HPLHS. All rights reserved. Permission is hereby granted for the user to print copies for his/her personal use in role-playing games. No other permission is granted, and any commercial or illegal use of this digital file or the prop you can make from it is ENTIRELY PROHIBITED.