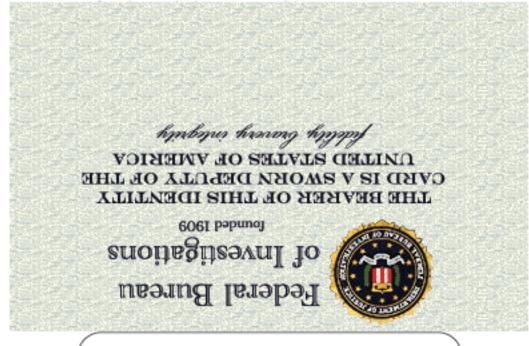

## REPLICA N.R.A. MEMBERSHIP CARDS

These props are authentic replicas of vintage N.R.A. membership cards.

Print on light gray cardstock, if possible.

Trim at black line.

Sign character name on reverse.

Stamp annual card on reverse with an expiration date, if possible.