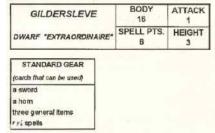

#### **ABILITY CARDS**

Some Characters have special abilities, such as casting Spells, doing Tactics, or being Lucky. Ability cards require that the Player's Character Sheet has dedicated ability points. In the example below, Gildersleeve the Dwarf can cast 6 points of Red Spells.