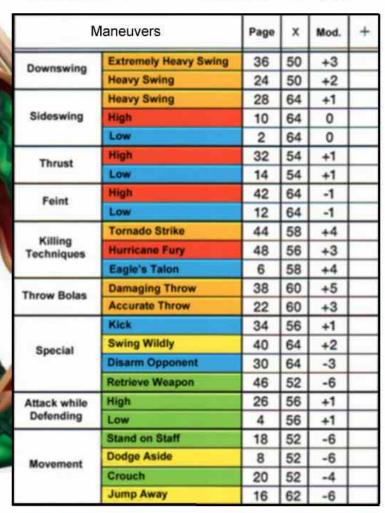

**The Character Sheet:** The Player chooses his combat maneuvers from this card.

**Fantasy Cards:** These cards represent items and skills the Character has collected. They may be used with other books.