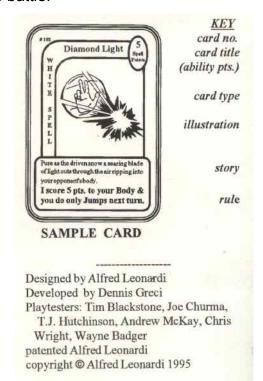

# USING THE CARD

Each ability card is rated in points which represent its difficulty

- Before combat, select your Character's ability cards. The cards' total points must not exceed your Character's skill in that category.
- During play, after successfully attempting to use your Character's spell or tactic ability, you will be directed to reveal one of these cards. Luck cards may be played, one per turn, according to the rules on that card. A card may not be played more than once during a combat, although duplicate cards may be played.