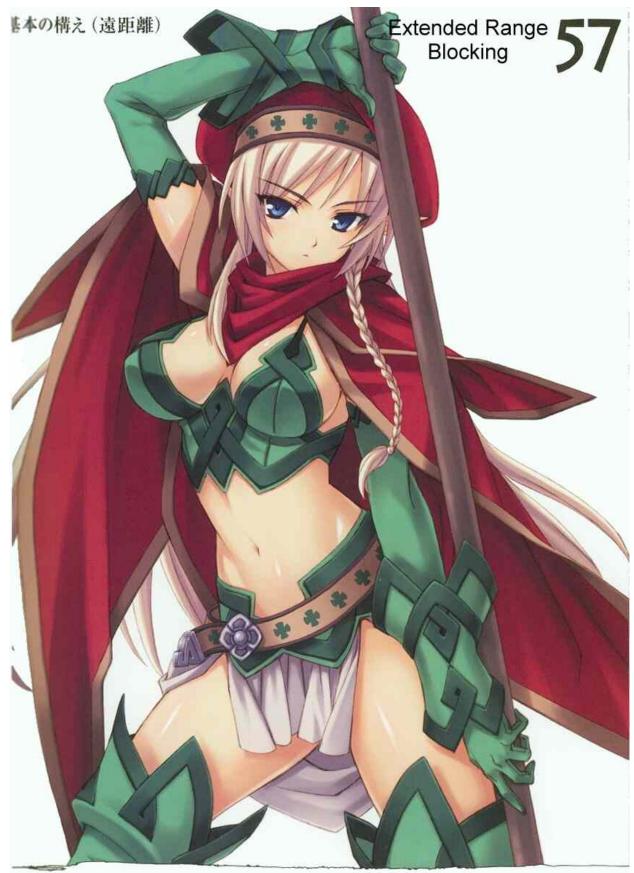

#### **HOW TO PLAY**

Each Player must have a book and a Character Sheet to play. Pick a book you want to play. Do the following steps simultaneously with your opponent.

- 1. Exchange books with your opponent, but keep your own Character Sheet.
- 2. Open the book to picture parchment 57. (You see your opponent at Extended Range. At the bottom of the parchment are instructions for your opponent's next move.)
- 3. Read the "Tell Opponent:" instructions to your opponent. (On the first turn you direct each other to: "Do only Extended Range next turn.")
- 4. From your Character Sheet, choose a maneuver, note the parchment number next to it, and turn in the book to that parchment. (Note,: on the first turn you have been directed to do only Extended Range, so pick from that box only!)
- 5. Tell your opponent the number of the parchment you have just turned to. (Note that it is always an even number and designates a matrix at the bottom of the page.)
- 6. In this matrix, find the even number your opponent gave you in Step 5. Turn to the odd numbered parchment listed beside it. (This is always a picture parchment showing either your opponent's

#### **IMPORTANT!!**

Do Extended Range only when you are specifically instructed to do so.