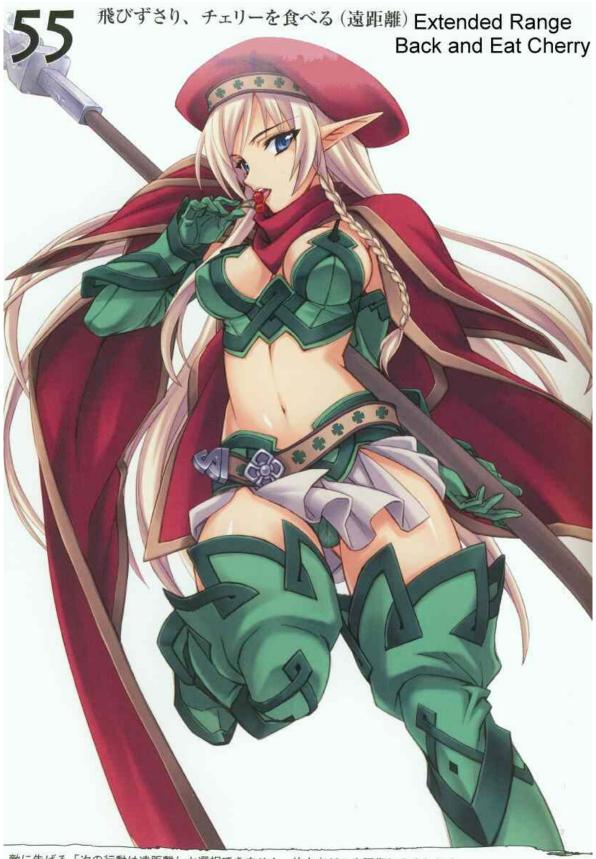

#### **ESCAPE**

You may escape if you can complete the following three steps.

- 1. Maneuver to Extended Range.
- 2. Announce "Escaping".
- 3. The following turn you must be at Extended Range without being scored upon.