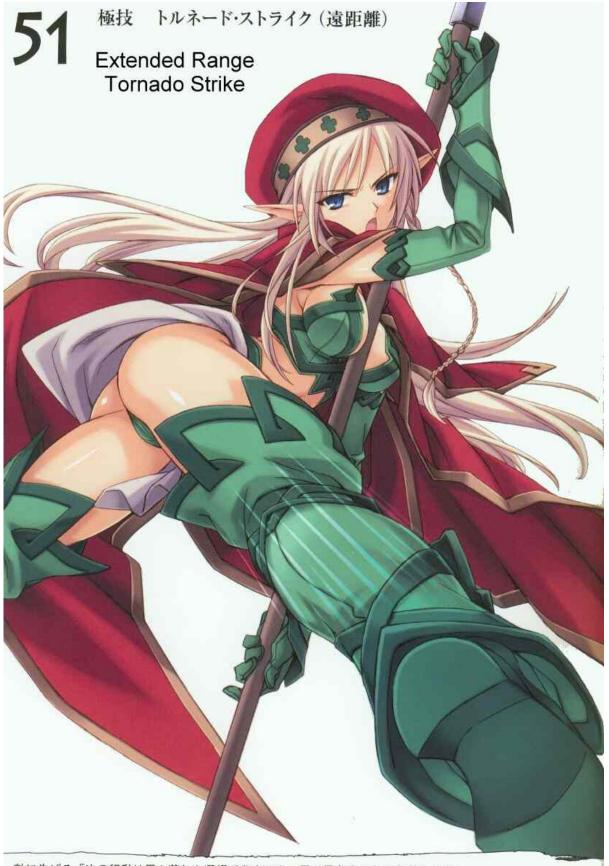

#### **HOW TO PLAY**

Each Player must have a book and a Character Sheet to play. Pick a book you want to play. Do the following steps simultaneously with your opponent.

- 1. Exchange books with your opponent, but keep your own Character Sheet.
- 2. Open the book to picture parchment 57. (You see your opponent at Extended Range. At the bottom of the parchment are instructions for your opponent's next move.)
- 3. Read the "Tell Opponent:" instructions to your opponent. (On the first turn you direct each other to: "Do only Extended Range next turn.")
- 4. From your Character Sheet, choose a maneuver, note the parchment number next to it, and turn in the book to that parchment. (Note,: on the first turn you have been directed to do only Extended Range, so pick from that box only!)
- 5. Tell your opponent the number of the parchment you have just turned to. (Note that it is always an even number and designates a matrix at the bottom of the page.)
- 6. In this matrix, find the even number your opponent gave you in Step 5. Turn to the odd numbered parchment listed beside it. (This is always a picture parchment showing either your opponent's

#### **IMPORTANT!!**

Do Extended Range only when you are specifically instructed to do so.