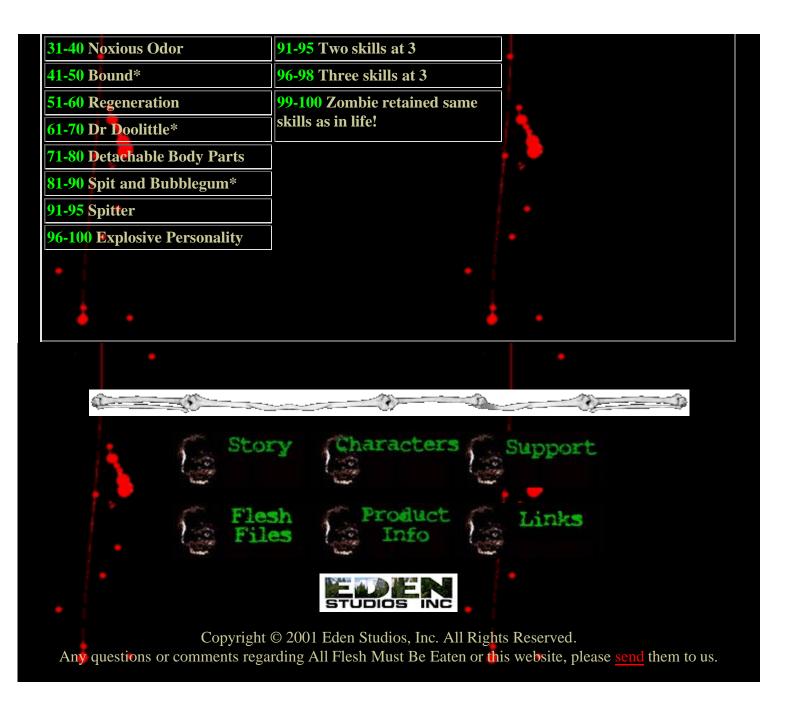

| 91-100 Roll once on this chart &                      | 66-80 Teeth                                  | 76-90 Like a Hawk                |
|-------------------------------------------------------|----------------------------------------------|----------------------------------|
| once on the Special Strength                          | 81-95 Hug of Death                           | 91-100 Roll once on this chart & |
| Features chart (5) (ignore this roll the second time) |                                              | once on the Special Sense        |
| Ton the second time)                                  | 0 < 100 D U + +                              | Features chart (7) (ignore this  |
|                                                       | 96-100 Roll twice; ignore duplicate results. | result the second time)          |
|                                                       | duplicate results.                           | <u> </u>                         |
| 7) Special Sense Features                             | 8) Need to Feed                              | 9) The Menu                      |
| 1-15 X-Ray Vision                                     | 1-25 Who Needs Food?                         | 1-20 Soul Sucker                 |
| 16-40 Scent Tracking                                  | 26-50 Occasionally                           | 21-40 Brains                     |
| 41-75 Life Sense                                      | 51-75 Daily                                  | 41-60 All Flesh Must Be Eaten    |
| 76-90 Infravision                                     | 76-100 Weekly                                | 61-80 Sweet Breads               |
| 91-100 Essence Sense*                                 |                                              | 81-100 Blood                     |
| 10) Intelligence                                      | 11) Spreading the Love                       | 12) Special Zombie Feature       |
| 1-10 Problem Solving                                  | 1-30 One Bite & You're Hooked                | Chart I                          |
| 11-25 Animal Cunning (1-50                            | 31-70 Only the Dead                          | 1-70 None                        |
| [type 1], 51-100 [type2])                             | 71-90 Bury the Body                          | 71-90 Roll once on the Special   |
| 26-35 Teamwork                                        | 91-100 Nobody Loves Me*                      | Zombie Feature Chart II          |
| 36-60 Dumb as Deadwood                                |                                              | 91-100 Roll twice on the Special |
| 61-70 Tool Use (1-40 [level 1],                       |                                              | Zombie Feature Chart II          |
| 41-70 [level 2], 71-100 [level 3])                    | i                                            |                                  |
| 71-80 Language                                        |                                              | •                                |
| 81-90 Long Term Memory (Roll on Skill Set table [14]) |                                              | i e                              |
| 91-95 Roll twice; ignore                              |                                              | 1                                |
| duplicates. Ignore future results                     | •                                            |                                  |
| over Long Term Memory.                                |                                              |                                  |
| 96-100 Roll three times; ignore                       |                                              |                                  |
| duplicates. Ignore future results                     | •                                            | *                                |
| over Long Term Memory                                 |                                              |                                  |
| 13) Special Zombie Feature<br>Chart II                | 14) Skill Set                                |                                  |
|                                                       | 1-20 Three skills at 2                       | <b>\</b>                         |
| 1-5 Spew Flame                                        | 21-35 Two skills at 2  36-45 One skill at 2  |                                  |
| 6-10 Vomit*                                           |                                              |                                  |
| 11-20 Diseased Corpse                                 | 46-80 None                                   |                                  |
| 21-30 Nest                                            | 81-90 One skill at 2 & one at 3              |                                  |
|                                                       |                                              |                                  |