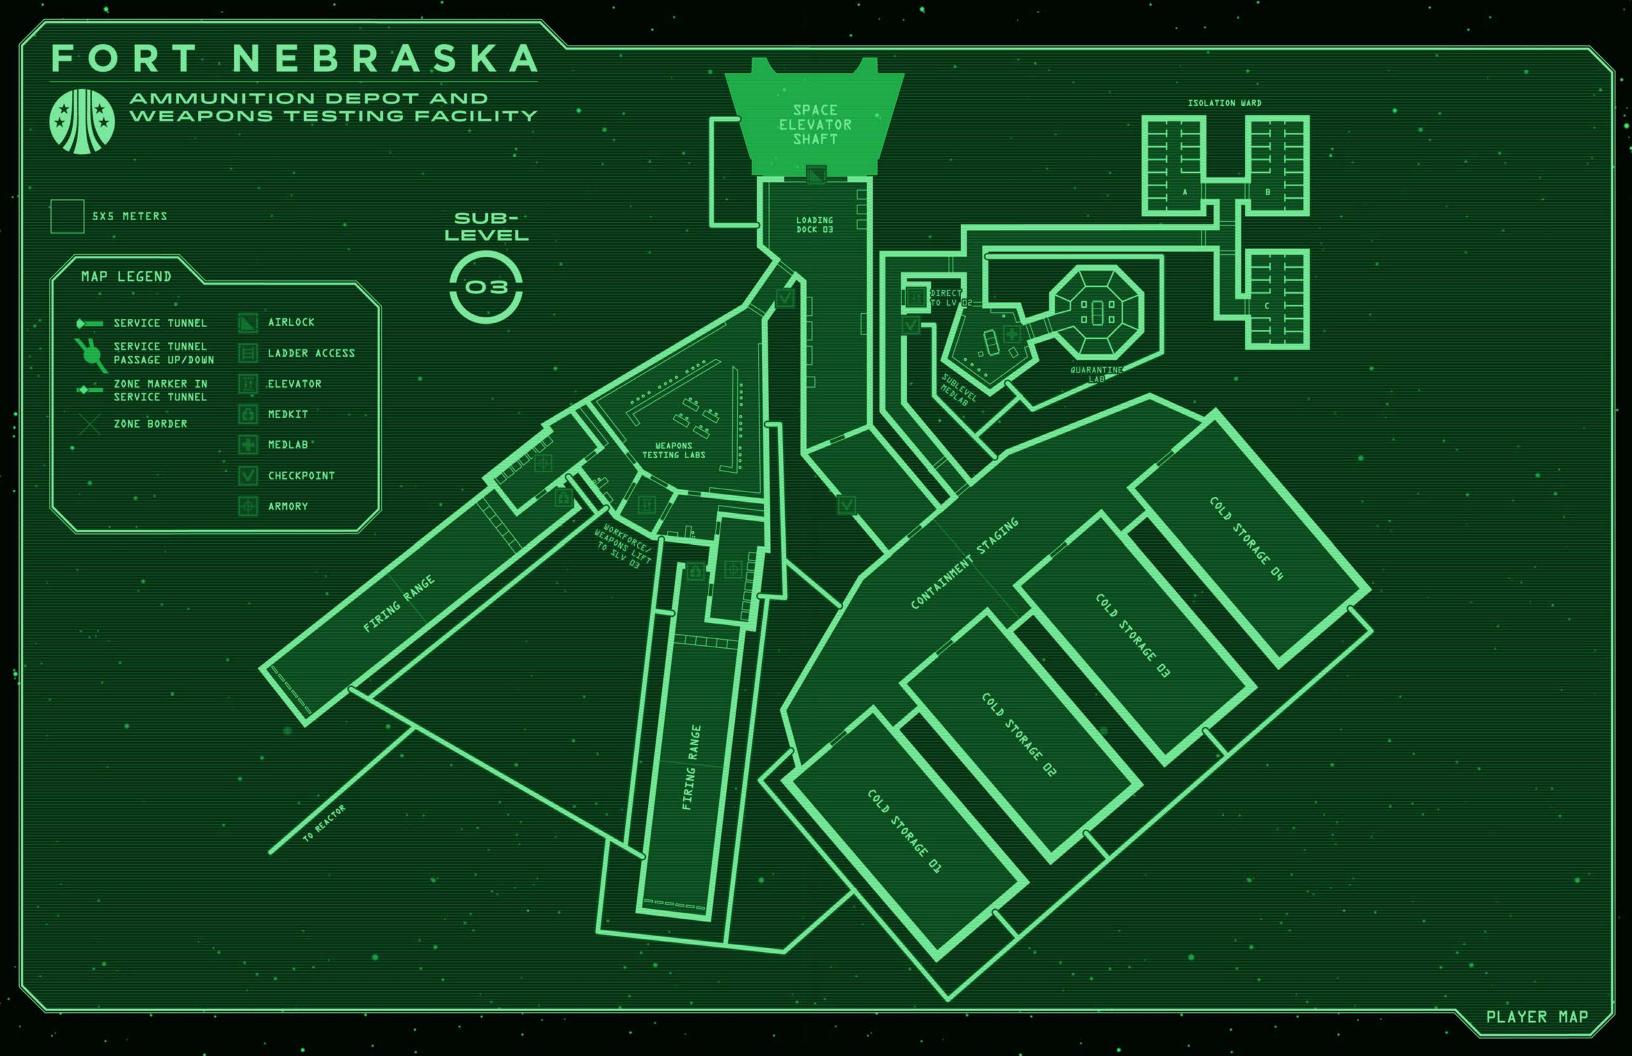

## OUTBREAK ON YAOPHORA STATION

Responding to reports of an unidentified outbreak on Yaophora station, your CBRN platoon found everyone aboard dead. Examining the bodies, you found that whatever had afflicted the space truckers had manifested as some kind of tumor. In each case, the growth had expanded until it exploded out of the impregnated person's chest, killing them instantly. The rest of the victims had inexplicably suffered severe cranial traumai.e. their skulls were crushed by extreme external force. That's when something aboard started stalking your platoon, taking you out one-by-one. Eventually only you and your Lieutenant remained. When the alien pounced on him, you lost it and ran. Of the thirty-nine CBRN marines sent in, only you survived. A relief team\_evaced you and initiated viral containment protocols-i.e. they nuked the station out of existence.