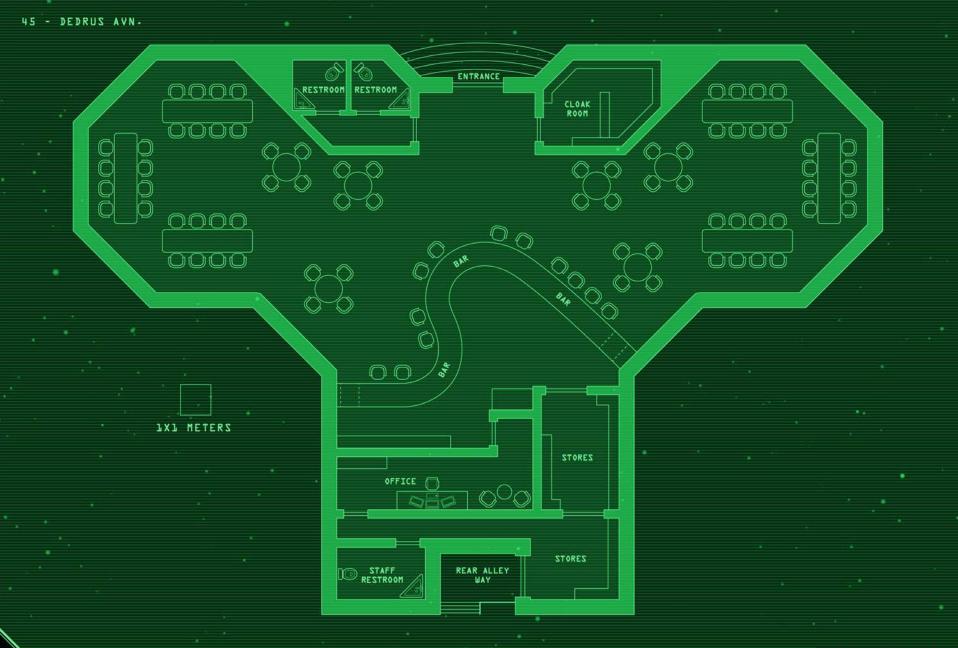

## EYE OF OBLIVION

ARIARCUS - DISTRICT SOUTH



PLAYER MAP





## OIL REFINERY ARIARCUS - DISTRICT NORTH 63 - PIPE LANE 5X5 METERS ZONE BORDER WASTE HOPPERS DISTILLATION TOWER OFFICE WASTE HOPPERS DISTILLATION TOWER WASTE HOPPERS PLAYER MAP



## ARIARCUS - DISTRICT WEST

244 - CAMDEN RD.

1X1 METERS



SECOND FLOOR



ROOF



GROUND FLOOR



PLAYER MAP

## OUTBREAK ON YAOPHORA STATION

Responding to reports of an unidentified outbreak on Yaophora station, your CBRN platoon found everyone aboard dead. Examining the bodies, you found that whatever had afflicted the space truckers had manifested as some kind of tumor. In each case, the growth had expanded until it exploded out of the impregnated person's chest, killing them instantly. The rest of the victims had inexplicably suffered severe cranial traumai.e. their skulls were crushed