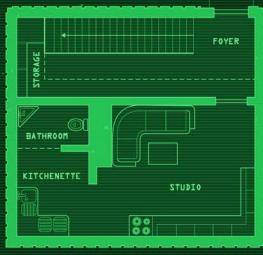

## ARIARCUS - DISTRICT WEST

244 - CAMDEN RD.

1X1 METERS

SECOND FLOOR

ROOF

GROUND FLOOR

PLAYER MAP