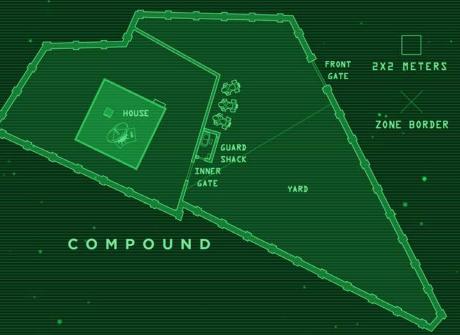

## EYE OF OBLIVION

ARIARCUS - DISTRICT SOUTH



PLAYER MAP





## OIL REFINERY ARIARCUS - DISTRICT NORTH 63 - PIPE LANE 5X5 METERS ZONE BORDER WASTE HOPPERS DISTILLATION TOWER OFFICE WASTE HOPPERS DISTILLATION TOWER WASTE HOPPERS PLAYER MAP



## ARIARCUS - DISTRICT WEST

244 - CAMDEN RD.

1X1 METERS



SECOND FLOOR



ROOF



GROUND FLOOR



PLAYER MAP

## OUTBREAK ON YAOPHORA STATION

Responding to reports of an unidentified outbreak on Yaophora station, your CBRN platoon found everyone aboard dead. Examining the bodies, you found that whatever had afflicted the space truckers had manifested as some kind of tumor. In each case, the growth had expanded until it exploded out of the impregnated person's chest, killing them instantly. The rest of the victims had inexplicably suffered severe cranial traumai.e. their skulls were crushed by extreme external force. That's when something aboard started stalking your platoon, taking you out one-by-one. Eventually only you and your Lieutenant remained. When the alien pounced on him, you lost it and ran. Of the thirty-nine CBRN marines sent in, only you survived. A relief team\_evaced