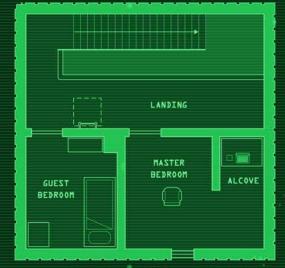

## ARIARCUS - DISTRICT WEST

244 - CAMDEN RD.

1X1 METERS

SECOND FLOOR

ROOF

GROUND FLOOR

PLAYER MAP