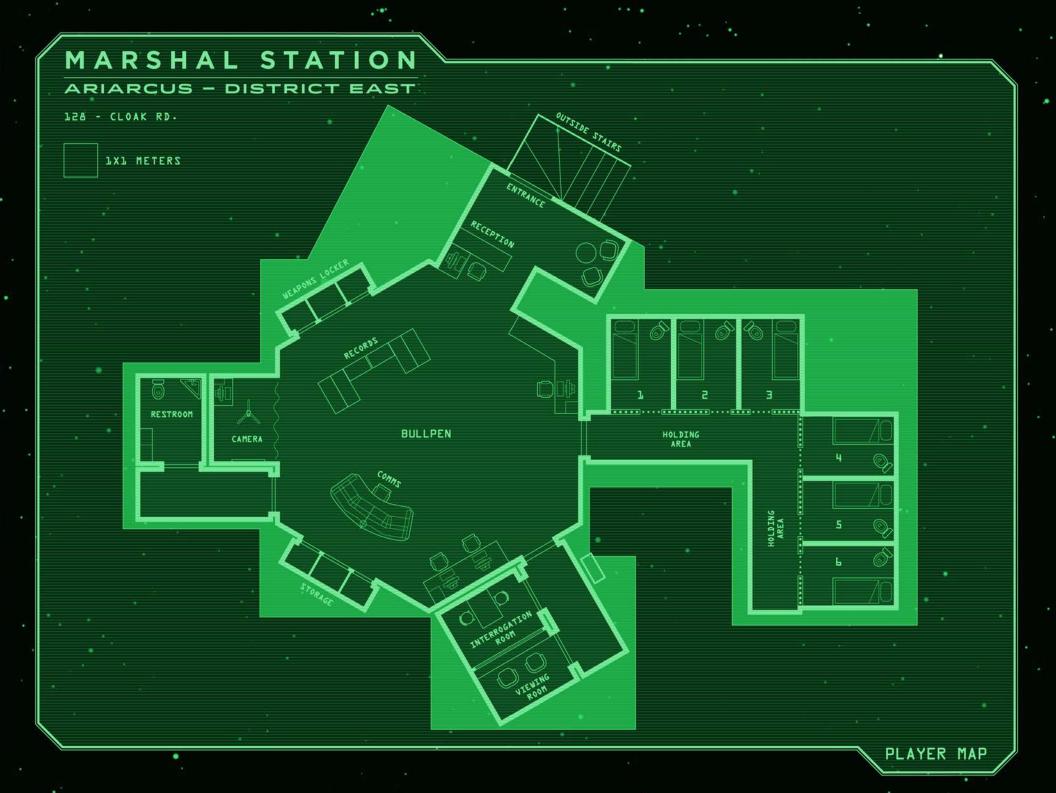

## EYE OF OBLIVION

ARIARCUS - DISTRICT SOUTH



PLAYER MAP





## OIL REFINERY ARIARCUS - DISTRICT NORTH 63 - PIPE LANE 5X5 METERS ZONE BORDER WASTE HOPPERS DISTILLATION TOWER OFFICE WASTE HOPPERS DISTILLATION TOWER WASTE HOPPERS PLAYER MAP



## ARIARCUS - DISTRICT WEST

244 - CAMDEN RD.

1X1 METERS



SECOND FLOOR



ROOF



GROUND FLOOR



PLAYER MAP

## OUTBREAK ON YAOPHORA STATION

Responding to reports of an unidentified outbreak on Yaophora station, your CBRN platoon found everyone aboard dead. Examining the bodies, you found that whatever had afflicted the space truckers had manifested as some kind of tumor. In each case, the growth had expanded until it exploded out of the impregnated person's chest, killing them instantly. The rest of the victims had inexplicably suffered severe cranial traumai.e. their skulls were crushed by extreme ext