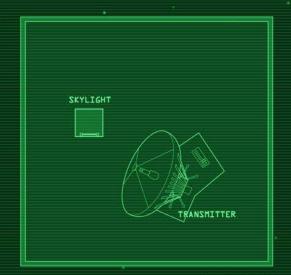

## EYE OF OBLIVION

ARIARCUS - DISTRICT SOUTH



PLAYER MAP





## OIL REFINERY ARIARCUS - DISTRICT NORTH 63 - PIPE LANE 5X5 METERS ZONE BORDER WASTE HOPPERS DISTILLATION TOWER OFFICE WASTE HOPPERS DISTILLATION TOWER WASTE HOPPERS PLAYER MAP



## ARIARCUS - DISTRICT WEST

244 - CAMDEN RD.

1X1 METERS



SECOND FLOOR



ROOF



GROUND FLOOR



PLAYER MAP

## OUTBREAK ON YAOPHORA STATION

Responding to reports of an unidentified outbreak on Yaophora station, your CBRN platoon found everyone aboard dead. Examining the bodies, you found that whatever had afflicted the space truckers had manifested as some kind of tumor. In each case, the growth had expanded until it exploded out of the impregnated person's chest, killing them instantly. The rest of the victims had inexplicably suffered severe cranial traumai.e. their skulls were crushed by extreme external force. That's when something aboard started stalking your platoon, taking you out one-by-one. Eventually only you and your Lieutenant remained. When the alien pounced on him, you lost it and ran. Of the thirty-nine CBRN marines sent in, only you survived