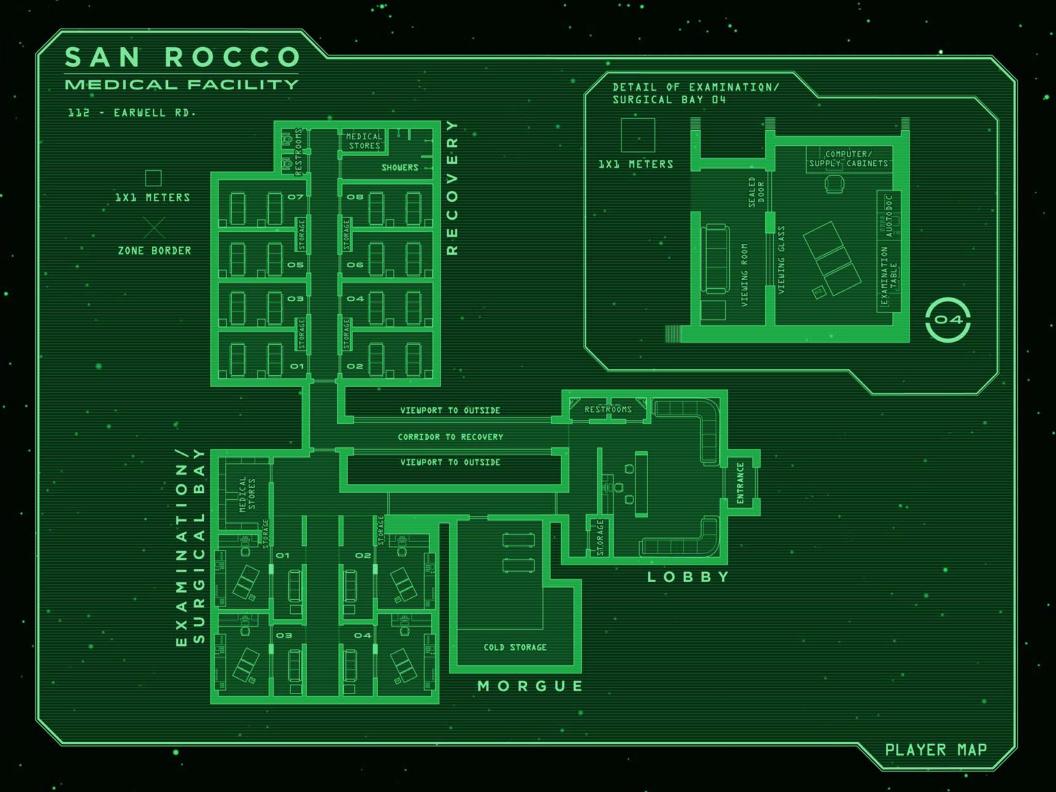

## EYE OF OBLIVION

ARIARCUS - DISTRICT SOUTH



PLAYER MAP





## OIL REFINERY ARIARCUS - DISTRICT NORTH 63 - PIPE LANE 5X5 METERS ZONE BORDER WASTE HOPPERS DISTILLATION TOWER OFFICE WASTE HOPPERS DISTILLATION TOWER WASTE HOPPERS PLAYER MAP



## ARIARCUS - DISTRICT WEST

244 - CAMDEN RD.

1X1 METERS



SECOND FLOOR



ROOF



GROUND FLOOR



PLAYER MAP

## OUTBREAK ON YAOPHORA STATION

Responding to reports of an unidentified outbreak on Yaophora station, your CBRN platoon found everyone aboard dead. Examining the bodies, you found that whatever had afflicted the space truckers had manifested as some kind of tumor. In each case, the growth had expanded until it exploded out of the impregnated person's chest, killing them instantly. The rest of the victims had inexplicably suffered severe cranial traumai.e. their skulls were crushed by extreme exter