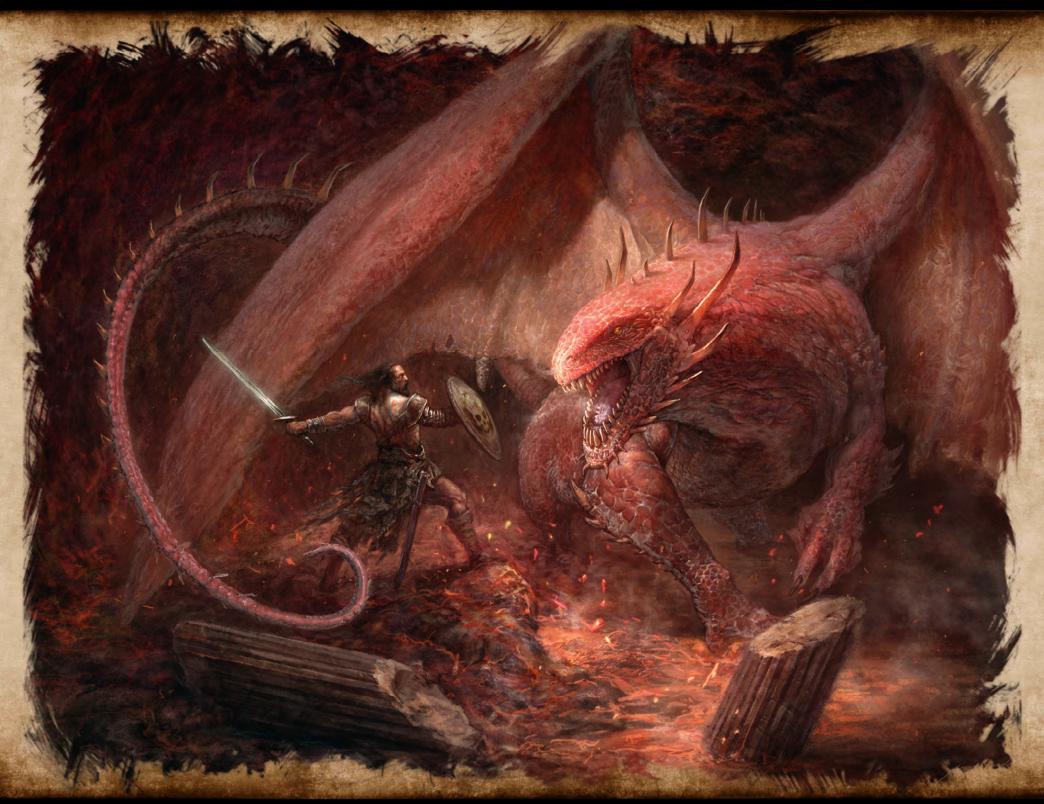

| Manual                        | Saving Clyrows<br>Warrior |     |     |      |       |       |        |     |  |  |  |  |  |  |  |
|-------------------------------|---------------------------|-----|-----|------|-------|-------|--------|-----|--|--|--|--|--|--|--|
| Level                         | Human                     | 1-3 | 4-6 | 7-9  | 10-12 | 13-15 | 16-18  | 19+ |  |  |  |  |  |  |  |
| Poison or<br>Death            | 14                        | 12  | 10  | 8    | 6     | 4     | 4      | 3   |  |  |  |  |  |  |  |
| Rod, Staff<br>or Wand         | 15                        | 13  | 11  | 9    | 7     | 5     | 4      | 3   |  |  |  |  |  |  |  |
| Petrification<br>or Paralysis | 16                        | 14  | 12  | 10   | 8     | 6     | 5      | 4   |  |  |  |  |  |  |  |
| Breath<br>Weapons             | 17                        | 15  | 13  | 9    | 7     | 5     | 4      | 4   |  |  |  |  |  |  |  |
| Spells and<br>Magic Weapons   | 18                        | 16  | 14  | 12   | 10    | 8     | 7      | 6   |  |  |  |  |  |  |  |
| ·Com                          | ver2                      | 5   | 0   | Ser. | AK-   | m     | (Cash) | In  |  |  |  |  |  |  |  |