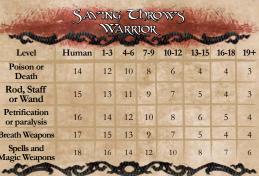

| Manual                        | Saving Clyrows<br>Warrior |     |     |      |       |       |        |     |  |  |  |  |  |  |  |
|-------------------------------|---------------------------|-----|-----|------|-------|-------|--------|-----|--|--|--|--|--|--|--|
| Level                         | Human                     | 1-3 | 4-6 | 7-9  | 10-12 | 13-15 | 16-18  | 19+ |  |  |  |  |  |  |  |
| Poison or<br>Death            | 14                        | 12  | 10  | 8    | 6     | 4     | 4      | 3   |  |  |  |  |  |  |  |
| Rod, Staff<br>or Wand         | 15                        | 13  | 11  | 9    | 7     | 5     | 4      | 3   |  |  |  |  |  |  |  |
| Petrification<br>or Paralysis | 16                        | 14  | 12  | 10   | 8     | 6     | 5      | 4   |  |  |  |  |  |  |  |
| Breath<br>Weapons             | 17                        | 15  | 13  | 9    | 7     | 5     | 4      | 4   |  |  |  |  |  |  |  |
| Spells and<br>Magic Weapons   | 18                        | 16  | 14  | 12   | 10    | 8     | 7      | 6   |  |  |  |  |  |  |  |
| ·Com                          | ver2                      | 5   | 0   | Ser. | AK-   | m     | (Cash) | In  |  |  |  |  |  |  |  |