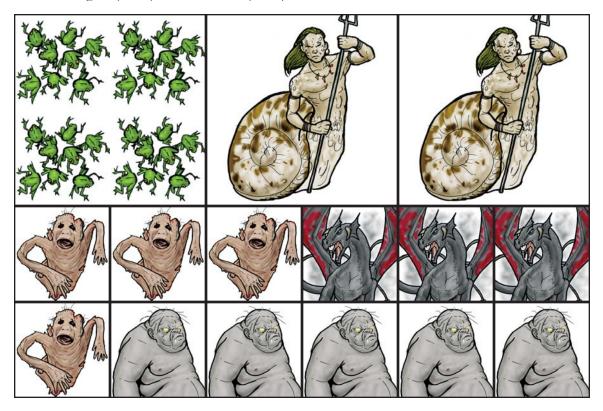

## COUNTER COLLECTION MURKY DEPTHS & SLIMY SHORES

OVER 200 COUNTERS INCLUDED

POZAS'04

Lurking Lizard (CR 1/4) x8, Slithervine (CR 1/4) x8, Drowner Fish (CR 1/3) x6, Arageld (CR 1/2) x2, Delusion Hummer (CR 1/2) x6, Orcam (CR 1/2) x2, Bog Slain (CR 1) x2, Brine Zombie (CR 1) x2, Carp Eater (CR 1), Cloud Walker (CR 1) x3, Dire Piranha (CR 1) x2, Eyeburn Eel (CR 1), Giant Caribe (CR 1) x2

Mantafai (CR 1) x3, Mire Walker (CR 1) x6, Rakklethorn Toad (CR 1), x4, Pelagian Makara (CR 1), Shojo (CR 1) x4, Devil Fish (CR 1/2) x6, Glowing Frog (CR 1), Wish Fish (CR 1), Corrosion Grub (CR 1) x4

Dragonfish (CR 2), Gray Lady (CR 2), Barrow Roach (CR 2), Filth Belcher (CR 2), Grethell (CR 2) x3, Iridescent Coral (CR 2) x2, Littoral Makara (CR 2), Marsh Assassin (CR 2) x3, Njuzu (CR 2), Piranha Swarm (CR 2)

Poisonous Frog Swarm (CR 2), Sea Gypsy (CR 2) x2, Skin Wraith (CR 2) x4, Smoke Dragon (CR 2) x3, Waterlost (CR 2) x5

Waterlight (Swarm) (CR 2), Feasting Fratricide (CR 3) x3, Growler Lizard (CR 3) x2

Giant Cone Shell (CR 3), Pudle Stalker (CR 3) x2, Serpentine (CR 3) x2, Sloth Viper (CR 3)

Spearfisher (CR 3), Sunset Ooze (CR 3), Swamp Troll (CR 3) x2, Whipstriker (CR 3), Awabi (CR 4)

Epicurean (CR 4), Fen Vapor (CR 4), Filth Gator (CR 4) x2, Gharian (CR 4) x2

Argill (CR 3) x2, Devil Bine (CR 3), Fungoid (CR 3) x3, Boalisk (CR 4), Archer Clam (CR 4)

Stilt Beetle (CR 4), Adithari (CR 5), Bog Beast (CR 5) x2, Coral Snare (CR 5), Deep Blue Ooze (CR 5)

Discordant Fiddler (CR 5) x2, Diseased Boar (CR 5), Gaterfolk (CR 5), Kari Dragon (CR 5) x2

Sea Walker (CR 5) x2, Shipwreck Ooze (CR 5), Spindleshank (CR 5) x3

Bayowulf (CR 6) x2, Blight Belcher (CR 6), Blood Golem (CR 6), Bloodworms (CR 6) x2

Leechman (CR 3) x3, Marsh Babbler (CR 3) x3, Gloomfog (CR 6), Arcanodile (CR 7)

River Temptress (CR 3) x3, Rust Fern (CR 3) x2, Sebrefin (CR 3), Jastra Root (CR 7), Lightening Ray (CR 7)

Marshwillow (CR 6) x2, Mire Horror (CR 7)

Well Haunt (CR 3), Ahlinni (CR 4) x2, Crystal Ooze (CR 4) x2, Floating Dead (CR 4), Morou-Ngou (CR 7), Scalewhale (CR 7)

Floating Dead (CR 4), Fog Strider (CR 4), Klorthack Spine (CR 4), Lake Hag (CR 4), Mummy of the Deep (CR 4) x2, Tusked Terror (CR 7), Assassin Colony (CR 8)

Rootbeast (CR 4), Stymphalian Bird (CR 4) x2, Suffocatoin Jelly (CR 2), Soultrapper (CR 3), Asrai (CR 5) x2, Bog-Spawn (CR 5), Fen Witch (CR 5), Giant Anemone (CR 8), Kelp Devil (CR 8)

Melboreth (CR 6), Merchant's Bane (CR 6), Giant Snapping Turtle (CR 9)

Fukuranbou (CR 5), Kelp Stalker (CR 5) x3, Ravelly Pad (CR 5) x2, Cuttershark (CR 9), Malamari (CR 9)

Renzer (Devilfin) (CR 6), Tanglefiend (CR 6), Mammoth Slug (CR 9)

Vine of Decay (CR 6), Dank (CR 7), Dragonship (CR 10)

Sinew Dragger (CR 5) x2, Skresh (CR 5) x4, War Whale (CR 9), Treel (CR 10)

Trnasposer (CR 5), Waterbaby (CR 5) x2, Winterbrood Fury (CR 5), Bob Mummy (CR 6) x2, Crimson Moth (CR 11), Juhivais (CR 11)

Goldencrest (CR 7), Mustard Jelly (CR 7), Marshlight (CR 11)

Scuttling Ooze (CR 7), Skull of the Deep (CR 7), Mokele M'bembe (CR 11)

Mud Elemental (CR 8) x2, Giant Seaslug (CR 12)

Nereid (CR 6\_ x2, Thet (CR 6) x 2, Boggart (CR 7) x2, Giant Bog Turtle (CR 12), Lesser Sea Giant (CR 12)

Groaning Spirit (CR 7), Grumpet (CR 7), Iron Crab (CR 7), Lady-in-Waiting (CR 7), Night-Blooming Lotus (CR 7), Slaver (CR 7) x4, Russet Diver (CR 12), Firetide Hunter (CR 13)

Plague Bringer (CR 7), Sea Scorned (CR 7), Vendrin (CR 7) x3, Bog Creeper (CR 8), Froghemoth (CR 13), Plesiogigan (CR 13)

Vampiric Ooze (CR 8), Blind Lasher (CR 9), Morgathrell (CR 14)

Cerebral Stalker (CR 8), Encephalon Gorger (CR 8) x2, Eye of the Deep (CR 8) x 2, Lost Sailor (CR 8), Orb Beast (CR 14), Blackwater Slough (CR 15)

Fisherman (CR 9), Lightmaw (CR 9), Sea Giant (CR 15)

Reef Golem (CR 9), Cephalarcane (CR 10), Kalavij (CR 16)

Sand Sifter (CR 10), Sanguine Stalker (CR 10), Lau (CR 16)

Nommo (CR 8) x2, Riptide Horror (CR 8) x2, Aquane (CR 9) x2, Stinging Grappler (CR 16), Spitting Octopus (CR 17)

Blood Naga (CR 11), Narwhale (CR 14), Northern Sea Dragon (CR 20)