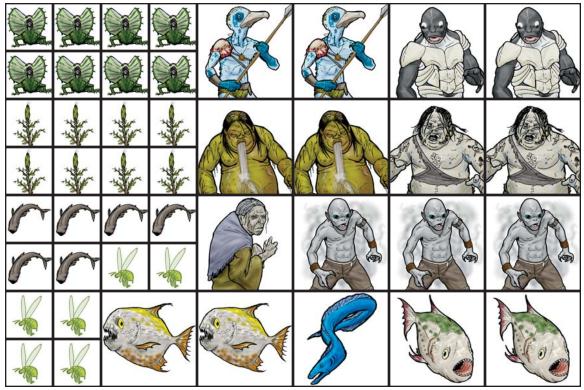

## COUNTER COLLECTION MURKY DEPTHS & SLIMY SHORES

OVER 200 COUNTERS INCLUDED

POZAS'04

Lurking Lizard (CR 1/4) x8, Slithervine (CR 1/4) x8, Drowner Fish (CR 1/3) x6, Arageld (CR 1/2) x2, Delusion Hummer (CR 1/2) x6, Orcam (CR 1/2) x2, Bog Slain (CR 1) x2, Brine Zombie (CR 1) x2, Carp Eater (CR 1), Cloud Walker (CR 1) x3, Dire Piranha (CR 1) x2, Eyeburn Eel (CR 1), Giant Caribe (CR 1) x2

Mantafai (CR 1) x3, Mire Walker (CR 1) x6, Rakklethorn Toad (CR 1), x4, Pelagian Makara (CR 1), Shojo (CR 1) x4, Devil Fish (CR 1/2) x6, Glowing Frog (CR 1), Wish Fish (CR 1), Corrosion Grub (CR 1) x4

Dragonfish (CR 2), Gray Lady (CR 2), Barrow Roach (CR 2), Filth Belcher (CR 2), Grethell (CR 2) x3, Iridescent Coral (CR 2) x2, Littoral Makara (CR 2), Marsh Assassin (CR 2) x3, Njuzu (CR 2), Piranha Swarm (CR 2)

Poisonous Frog Swarm (CR 2), Sea Gypsy (CR 2) x2, Skin Wraith (CR 2) x4, Smoke Dragon (CR 2) x3, Waterlost (CR 2) x5

Waterlight (Swarm) (CR 2), Feasting Fratricide (CR 3) x3, Growler Lizard (CR 3) x2

Giant Cone Shell (CR 3), Pudle Stalker (CR 3) x2, Serpentine (CR 3) x2, Sloth Viper (CR 3)

Spearfisher (CR 3), Sunset Ooze (CR 3), Swamp Troll (CR 3) x2, Whipstriker (CR 3), Awabi (CR 4)

Epicurean (CR 4), Fen Vapor (CR 4), Filth Gator (CR 4) x2, Gharian (CR 4) x2

Argill (CR 3) x2, Devil Bine (CR 3), Fungoid (CR 3) x3, Boalisk (CR 4), Archer Clam (CR 4)

Stilt Beetle (CR 4), Adithari (CR 5), Bog Beast (CR 5) x2, Coral Snare (CR 5), Deep Blue Ooze (CR 5)

Discordant Fiddler (CR 5) x2, Diseased Boar (CR 5), Gaterfolk (CR 5), Kari Dragon (CR 5) x2

Sea Walker (CR 5) x2, Shipwreck Ooze (CR 5), Spindleshank (CR 5) x3

Bayowulf (CR 6) x2, Blight Belcher (CR 6), Blood Golem (CR 6), Bloodworms (CR 6) x2

Leechman (CR 3) x3, Marsh Babbler (CR 3) x3, Gloomfog (CR 6), Arcanodile (CR 7)

River Temptress (CR 3) x3, Rust Fern (CR 3) x2, Sebrefin (CR 3), Jastra Root (CR 7), Lightening Ray (CR 7)

Marshwillow (CR 6) x2, Mire Horror (CR 7)

Well Haunt (CR 3), Ahlinni (CR 4) x2, Crystal Ooze (CR 4) x2, Floating Dead (CR 4), Morou-Ngou (CR 7), Scalewhale (CR 7)

Floating Dead (CR 4), Fog Strider (CR 4), Klorthack Spine (CR 4), Lake Hag (CR 4), Mummy of the Deep (CR 4) x2, Tusked Terror (CR 7), Assassin Colony (CR 8)

Rootbeast (CR 4), Stymphalian Bird (CR 4) x2, Suffocatoin Jelly (CR 2), Soultrapper (CR 3), Asrai (CR 5) x2, Bog-Spawn (CR 5), Fen Witch (CR 5), Giant Anemone (CR 8), Kelp Devil (CR 8)

Melboreth (CR 6), Merchant's Bane (CR 6), Giant Snapping Turtle (CR 9)

Fukuranbou (CR 5), Kelp Stalker (CR 5) x3, Ravelly Pad (CR 5) x2, Cuttershark (CR 9), Malamari (CR 9)

Renzer (Devilfin) (CR 6), Tanglefiend (CR 6), Mammoth Slug (CR 9)

Vine of Decay (CR 6), Dank (CR 7), Dragonship (CR 10)

Sinew Dragger (CR 5) x2, Skresh (CR 5) x4, War Whale (CR 9), Treel (CR 10)

Trnasposer (CR 5), Waterbaby (CR 5) x2, Winterbrood Fury (CR 5), Bob Mummy (CR 6) x2, Crimson Moth (CR 11), Juhivais (CR 11)

Goldencrest (CR 7), Mustard Jelly (CR 7), Marshlight (CR 11)

Scuttling Ooze (CR 7), Skull of the Deep (CR 7), Mokele M'bembe (CR 11)

Mud Elemental (CR 8) x2, Giant Seaslug (CR 12)

Nereid (CR 6\_ x2, Thet (CR 6) x 2, Boggart (CR 7) x2, Giant Bog Turtle (CR 12), Lesser Sea Giant (CR 12)

Groaning Spirit (CR 7), Grumpet (CR 7), Iron Crab (CR 7), Lady-in-Waiting (CR 7), Night-Blooming Lotus (CR 7), Slaver (CR 7) x4, Russet Diver (CR 12), Firetide Hunter (CR 13)

Plague Bringer (CR 7), Sea Scorned (CR 7), Vendrin (CR 7) x3, Bog Creeper (CR 8), Froghemoth (CR 13), Plesiogigan (CR 13)

Vampiric Ooze (CR 8), Blind Lasher (CR 9), Morgathrell (CR 14)

Cerebral Stalker (CR 8), Encephalon Gorger (CR 8) x2, Eye of the Deep (CR 8) x 2, Lost Sailor (CR 8), Orb Beast (CR 14), Blackwater Slough (CR 15)

Fisherman (CR 9), Lightmaw (CR 9), Sea Giant (CR 15)

Reef Golem (CR 9), Cephalarcane (CR 10), Kalavij (CR 16)

Sand Sifter (CR 10), Sanguine Stalker (CR 10), Lau (CR 16)

Nommo (CR 8) x2, Riptide Horror (CR 8) x2, Aquane (CR 9) x2, Stinging Grappler (CR 16), Spitting Octopus (CR 17)

Blood Naga (CR 11), Narwhale (CR 14), Northern Sea Dragon (CR 20)