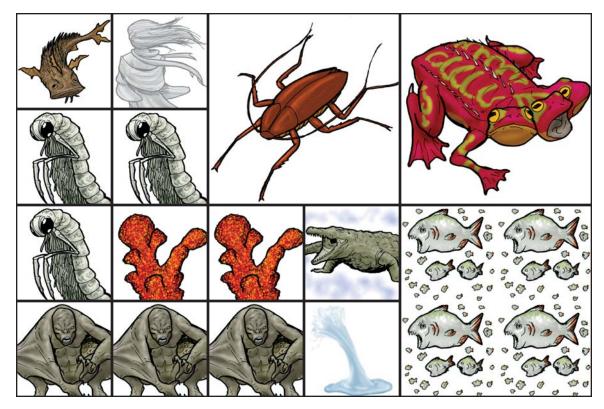

## COUNTER COLLECTION MURKY DEPTHS & SLIMY SHORES

OVER 200 COUNTERS INCLUDED

POZAS'04

Lurking Lizard (CR 1/4) x8, Slithervine (CR 1/4) x8, Drowner Fish (CR 1/3) x6, Arageld (CR 1/2) x2, Delusion Hummer (CR 1/2) x6, Orcam (CR 1/2) x2, Bog Slain (CR 1) x2, Brine Zombie (CR 1) x2, Carp Eater (CR 1), Cloud Walker (CR 1) x3, Dire Piranha (CR 1) x2, Eyeburn Eel (CR 1), Giant Caribe (CR 1) x2

Mantafai (CR 1) x3, Mire Walker (CR 1) x6, Rakklethorn Toad (CR 1), x4, Pelagian Makara (CR 1), Shojo (CR 1) x4, Devil Fish (CR 1/2) x6, Glowing Frog (CR 1), Wish Fish (CR 1), Corrosion Grub (CR 1) x4

Dragonfish (CR 2), Gray Lady (CR 2), Barrow Roach (CR 2), Filth Belcher (CR 2), Grethell (CR 2) x3, Iridescent Coral (CR 2) x2, Littoral Makara (CR 2), Marsh Assassin (CR 2) x3, Njuzu (CR 2), Piranha Swarm (CR 2)

Poisonous Frog Swarm (CR 2), Sea Gypsy (CR 2) x2, Skin Wraith (CR 2) x4, Smoke Dragon (CR 2) x3, Waterlost (CR 2) x5

Waterlight (Swarm) (CR 2), Feasting Fratricide (CR 3) x3, Growler Lizard (CR 3) x2

Giant Cone Shell (CR 3), Pudle Stalker (CR 3) x2, Serpentine (CR 3) x2, Sloth Viper (CR 3)

Spearfisher (CR 3), Sunset Ooze (CR 3), Swamp Troll (CR 3) x2, Whipstriker (CR 3), Awabi (CR 4)

Epicurean (CR 4), Fen Vapor (CR 4), Filth Gator (CR 4) x2, Gharian (CR 4) x2

Argill (CR 3) x2, Devil Bine (CR 3), Fungoid (CR 3) x3, Boalisk (CR 4), Archer Clam (CR 4)

Stilt Beetle (CR 4), Adithari (CR 5), Bog Beast (CR 5) x2, Coral Snare (CR 5), Deep Blue Ooze (CR 5)

Discordant Fiddler (CR 5) x2, Diseased Boar (CR 5), Gaterfolk (CR 5), Kari Dragon (CR 5) x2

Sea Walker (CR 5) x2, Shipwreck Ooze (CR 5), Spindleshank (CR 5) x3

Bayowulf (CR 6) x2, Blight Belcher (CR 6), Blood Golem (CR 6), Bloodworms (CR 6) x2

Leechman (CR 3) x3, Marsh Babbler (CR 3) x3, Gloomfog (CR 6), Arcanodile (CR 7)

River Temptress (CR 3) x3, Rust Fern (CR 3) x2, Sebrefin (CR 3), Jastra Root (CR 7), Lightening Ray (CR 7)

Marshwillow (CR 6) x2, Mire Horror (CR 7)

Well Haunt (CR 3), Ahlinni (CR 4) x2, Crystal Ooze (CR 4) x2, Floating Dead (CR 4), Morou-Ngou (CR 7), Scalewhale (CR 7)

Floating Dead (CR 4), Fog Strider (CR 4), Klorthack Spine (CR 4), Lake Hag (CR 4), Mummy of the Deep (CR 4) x2, Tusked Terror (CR 7), Assassin Colony (CR 8)

Rootbeast (CR 4), Stymphalian Bird (CR 4) x2, Suffocatoin Jelly (CR 2), Soultrapper (CR 3), Asrai (CR 5) x2, Bog-Spawn (CR 5), Fen Witch (CR 5), Giant Anemone (CR 8), Kelp Devil (CR 8)

Melboreth (CR 6), Merchant's Bane (CR 6), Giant Snapping Turtle (CR 9)

Fukuranbou (CR 5), Kelp Stalker (CR 5) x3, Ravelly Pad (CR 5) x2, Cuttershark (CR 9), Malamari (CR 9)

Renzer (Devilfin) (CR 6), Tanglefiend (CR 6), Mammoth Slug (CR 9)

Vine of Decay (CR 6), Dank (CR 7), Dragonship (CR 10)

Sinew Dragger (CR 5) x2, Skresh (CR 5) x4, War Whale (CR 9), Treel (CR 10)

Trnasposer (CR 5), Waterbaby (CR 5) x2, Winterbrood Fury (CR 5), Bob Mummy (CR 6) x2, Crimson Moth (CR 11), Juhivais (CR 11)

Goldencrest (CR 7), Mustard Jelly (CR 7), Marshlight (CR 11)

Scuttling Ooze (CR 7), Skull of the Deep (CR 7), Mokele M'bembe (CR 11)

Mud Elemental (CR 8) x2, Giant Seaslug (CR 12)

Nereid (CR 6\_ x2, Thet (CR 6) x 2, Boggart (CR 7) x2, Giant Bog Turtle (CR 12), Lesser Sea Giant (CR 12)

Groaning Spirit (CR 7), Grumpet (CR 7), Iron Crab (CR 7), Lady-in-Waiting (CR 7), Night-Blooming Lotus (CR 7), Slaver (CR 7) x4, Russet Diver (CR 12), Firetide Hunter (CR 13)

Plague Bringer (CR 7), Sea Scorned (CR 7), Vendrin (CR 7) x3, Bog Creeper (CR 8), Froghemoth (CR 13), Plesiogigan (CR 13)

Vampiric Ooze (CR 8), Blind Lasher (CR 9), Morgathrell (CR 14)

Cerebral Stalker (CR 8), Encephalon Gorger (CR 8) x2, Eye of the Deep (CR 8) x 2, Lost Sailor (CR 8), Orb Beast (CR 14), Blackwater Slough (CR 15)

Fisherman (CR 9), Lightmaw (CR 9), Sea Giant (CR 15)

Reef Golem (CR 9), Cephalarcane (CR 10), Kalavij (CR 16)

Sand Sifter (CR 10), Sanguine Stalker (CR 10), Lau (CR 16)

Nommo (CR 8) x2, Riptide Horror (CR 8) x2, Aquane (CR 9) x2, Stinging Grappler (CR 16), Spitting Octopus (CR 17)

Blood Naga (CR 11), Narwhale (CR 14), Northern Sea Dragon (CR 20)