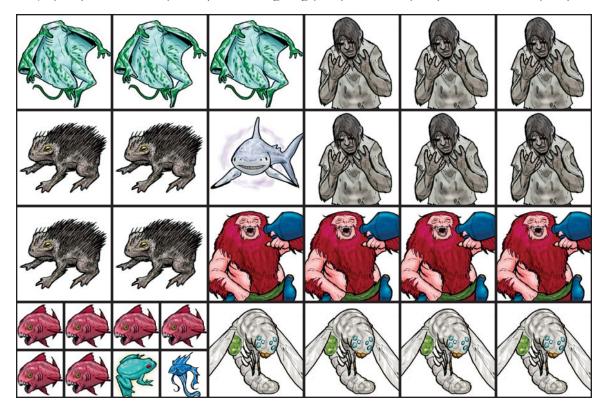

## COUNTER COLLECTION MURKY DEPTHS & SLIMY SHORES

OVER 200 COUNTERS INCLUDED

POZAS'04

Lurking Lizard (CR 1/4) x8, Slithervine (CR 1/4) x8, Drowner Fish (CR 1/3) x6, Arageld (CR 1/2) x2, Delusion Hummer (CR 1/2) x6, Orcam (CR 1/2) x2, Bog Slain (CR 1) x2, Brine Zombie (CR 1) x2, Carp Eater (CR 1), Cloud Walker (CR 1) x3, Dire Piranha (CR 1) x2, Eyeburn Eel (CR 1), Giant Caribe (CR 1) x2

Mantafai (CR 1) x3, Mire Walker (CR 1) x6, Rakklethorn Toad (CR 1), x4, Pelagian Makara (CR 1), Shojo (CR 1) x4, Devil Fish (CR 1/2) x6, Glowing Frog (CR 1), Wish Fish (CR 1), Corrosion Grub (CR 1) x4

Dragonfish (CR 2), Gray Lady (CR 2), Barrow Roach (CR 2), Filth Belcher (CR 2), Grethell (CR 2) x3, Iridescent Coral (CR 2) x2, Littoral Makara (CR 2), Marsh Assassin (CR 2) x3, Njuzu (CR 2), Piranha Swarm (CR 2)

Poisonous Frog Swarm (CR 2), Sea Gypsy (CR 2) x2, Skin Wraith (CR 2) x4, Smoke Dragon (CR 2) x3, Waterlost (CR 2) x5

Waterlight (Swarm) (CR 2), Feasting Fratricide (CR 3) x3, Growler Lizard (CR 3) x2

Giant Cone Shell (CR 3), Pudle Stalker (CR 3) x2, Serpentine (CR 3) x2, Sloth Viper (CR 3)

Spearfisher (CR 3), Sunset Ooze (CR 3), Swamp Troll (CR 3) x2, Whipstriker (CR 3), Awabi (CR 4)

Epicurean (CR 4), Fen Vapor (CR 4), Filth Gator (CR 4) x2, Gharian (CR 4) x2

Argill (CR 3) x2, Devil Bine (CR 3), Fungoid (CR 3) x3, Boalisk (CR 4), Archer Clam (CR 4)

Stilt Beetle (CR 4), Adithari (CR 5), Bog Beast (CR 5) x2, Coral Snare (CR 5), Deep Blue Ooze (CR 5)

Discordant Fiddler (CR 5) x2, Diseased Boar (CR 5), Gaterfolk (CR 5), Kari Dragon (CR 5) x2

Sea Walker (CR 5) x2, Shipwreck Ooze (CR 5), Spindleshank (CR 5) x3

Bayowulf (CR 6) x2, Blight Belcher (CR 6), Blood Golem (CR 6), Bloodworms (CR 6) x2

Leechman (CR 3) x3, Marsh Babbler (CR 3) x3, Gloomfog (CR 6), Arcanodile (CR 7)

River Temptress (CR 3) x3, Rust Fern (CR 3) x2, Sebrefin (CR 3), Jastra Root (CR 7), Lightening Ray (CR 7)

Marshwillow (CR 6) x2, Mire Horror (CR 7)

Well Haunt (CR 3), Ahlinni (CR 4) x2, Crystal Ooze (CR 4) x2, Floating Dead (CR 4), Morou-Ngou (CR 7), Scalewhale (CR 7)

Floating Dead (CR 4), Fog Strider (CR 4), Klorthack Spine (CR 4), Lake Hag (CR 4), Mummy of the Deep (CR 4) x2, Tusked Terror (CR 7), Assassin Colony (CR 8)

Rootbeast (CR 4), Stymphalian Bird (CR 4) x2, Suffocatoin Jelly (CR 2), Soultrapper (CR 3), Asrai (CR 5) x2, Bog-Spawn (CR 5), Fen Witch (CR 5), Giant Anemone (CR 8), Kelp Devil (CR 8)

Melboreth (CR 6), Merchant's Bane (CR 6), Giant Snapping Turtle (CR 9)

Fukuranbou (CR 5), Kelp Stalker (CR 5) x3, Ravelly Pad (CR 5) x2, Cuttershark (CR 9), Malamari (CR 9)

Renzer (Devilfin) (CR 6), Tanglefiend (CR 6), Mammoth Slug (CR 9)

Vine of Decay (CR 6), Dank (CR 7), Dragonship (CR 10)

Sinew Dragger (CR 5) x2, Skresh (CR 5) x4, War Whale (CR 9), Treel (CR 10)

Trnasposer (CR 5), Waterbaby (CR 5) x2, Winterbrood Fury (CR 5), Bob Mummy (CR 6) x2, Crimson Moth (CR 11), Juhivais (CR 11)

Goldencrest (CR 7), Mustard Jelly (CR 7), Marshlight (CR 11)

Scuttling Ooze (CR 7), Skull of the Deep (CR 7), Mokele M'bembe (CR 11)

Mud Elemental (CR 8) x2, Giant Seaslug (CR 12)

Nereid (CR 6\_ x2, Thet (CR 6) x 2, Boggart (CR 7) x2, Giant Bog Turtle (CR 12), Lesser Sea Giant (CR 12)

Groaning Spirit (CR 7), Grumpet (CR 7), Iron Crab (CR 7), Lady-in-Waiting (CR 7), Night-Blooming Lotus (CR 7), Slaver (CR 7) x4, Russet Diver (CR 12), Firetide Hunter (CR 13)

Plague Bringer (CR 7), Sea Scorned (CR 7), Vendrin (CR 7) x3, Bog Creeper (CR 8), Froghemoth (CR 13), Plesiogigan (CR 13)

Vampiric Ooze (CR 8), Blind Lasher (CR 9), Morgathrell (CR 14)

Cerebral Stalker (CR 8), Encephalon Gorger (CR 8) x2, Eye of the Deep (CR 8) x 2, Lost Sailor (CR 8), Orb Beast (CR 14), Blackwater Slough (CR 15)

Fisherman (CR 9), Lightmaw (CR 9), Sea Giant (CR 15)

Reef Golem (CR 9), Cephalarcane (CR 10), Kalavij (CR 16)

Sand Sifter (CR 10), Sanguine Stalker (CR 10), Lau (CR 16)

Nommo (CR 8) x2, Riptide Horror (CR 8) x2, Aquane (CR 9) x2, Stinging Grappler (CR 16), Spitting Octopus (CR 17)

Blood Naga (CR 11), Narwhale (CR 14), Northern Sea Dragon (CR 20)