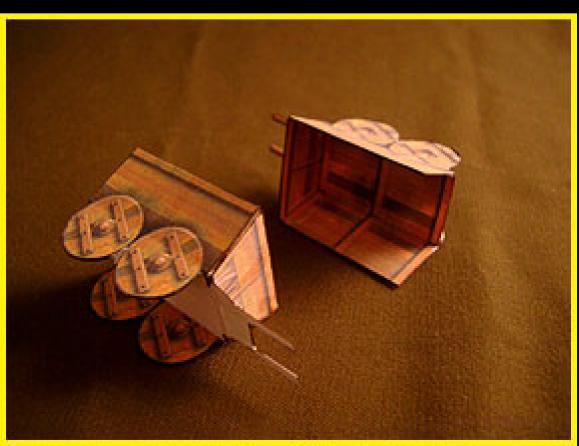

## **CARTS**

- · Cut, score and fold the templates where noted
- · There isn't a great deal I can tell you about this model other than this: If you have cut, scored and folded the model correctly you should see exactly how it fits together. Please note that at the octagon shape near the top, the center fold is a normal score (Not a reverse side score). The two arrows indicate that the tabs just below this point need reverse side scoring. Now, glue your model together.
- · You may also want to glue the wheels together before doing anything else. Do this if you wish to remove the black area between them with your hobby knife but this is purely optional.