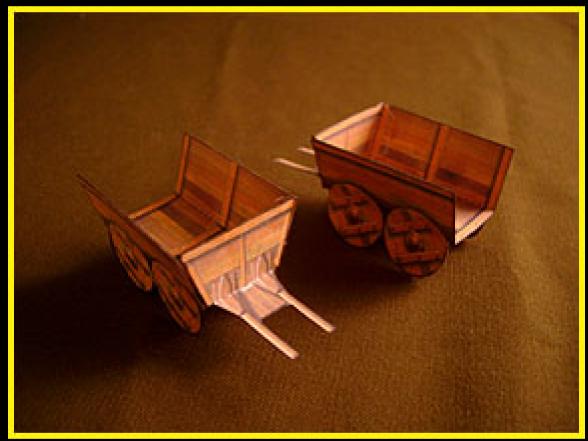

## **CARTS**

- · Cut, score and fold the templates where noted
- · There isn't a great deal I can tell you about this model other than this: If you have cut, scored and folded the model correctly you should see exactly how it fits together. Please note that at the octagon shape near the top, the center fold is a normal score (Not a reverse side score). The two arrows indicate that the tabs just below this point need reverse side scoring. Now, glue your model together.
- · You may also want to glue the wheels together before doing anything else. Do this if you wish to remove the black area between them with your hobby knife but this is purely optional.