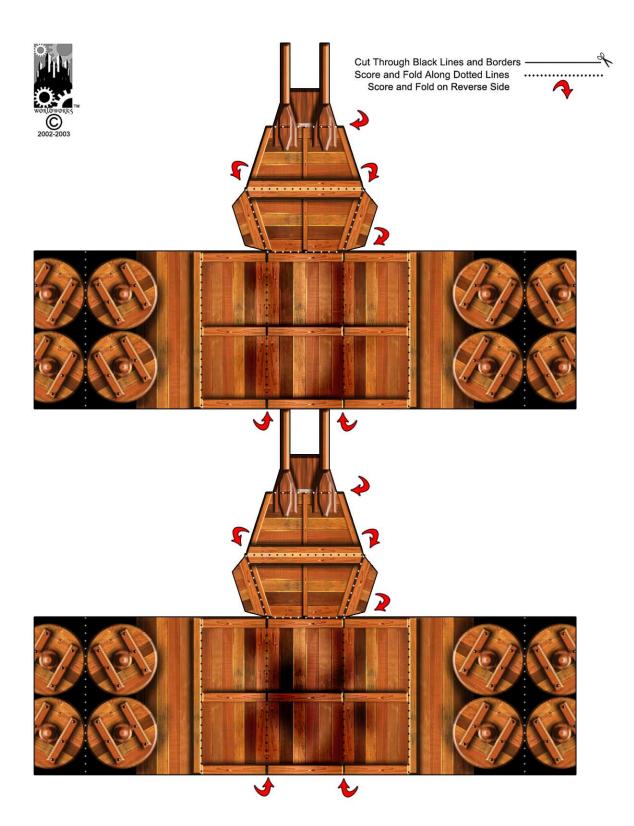

## **CARTS**

- · Cut, score and fold the templates where noted
- · There isn't a great deal I can tell you about this model other than this: If you have cut, scored and folded the model correctly you should see exactly how it fits together. Please note that at the octagon shape near the top, the center fold is a normal score (Not a reverse side score). The two arrows indicate that the tabs just below this point need reverse side scoring. Now, glue your model together.
- · You may also want to glue the wheels together before doing anything else. Do this if you wish to remove the black area between them with your hobby knife but this is purely optional.