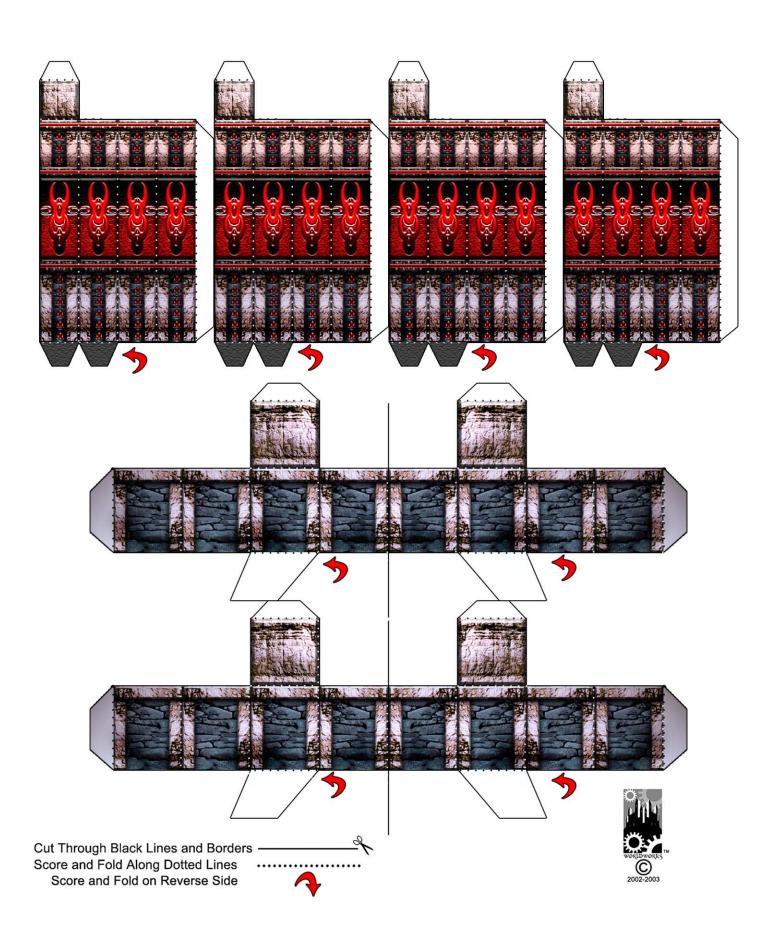

## **BLOOD BRIDGE**

Ahh...the Blood Bridge. A lovely relic for your dream town...

- · Cut, score and fold the templates where noted
- Glue the main bridge tabs to the underside of the bridge (As with the basic bridge).
- · Construct your totems and anchors. You will need to use a pencil or some other skinny object in order to secure the totem glue tabs (Your fingers wont fit).
- Once you have constructed your totems and anchors take the four totems and glue one at each corner of the uppermost bridge section. Make sure that the glue tabs are pointing to the inside of the bridge.
- · Place the remaining four anchors at the base of the bridge. Glue them to the underside of the bridge (See bottom photo). Yes, everything is flopping around right now but bare with me. The strength of this model comes with the final step...
- · Fold, Sandwich and glue the two remaining handrails. Take one handrail and center it on one side of the bridge. Glue this rail in place just below the main totem markings, then glue each end to the anchors. Repeat this process on the other side.