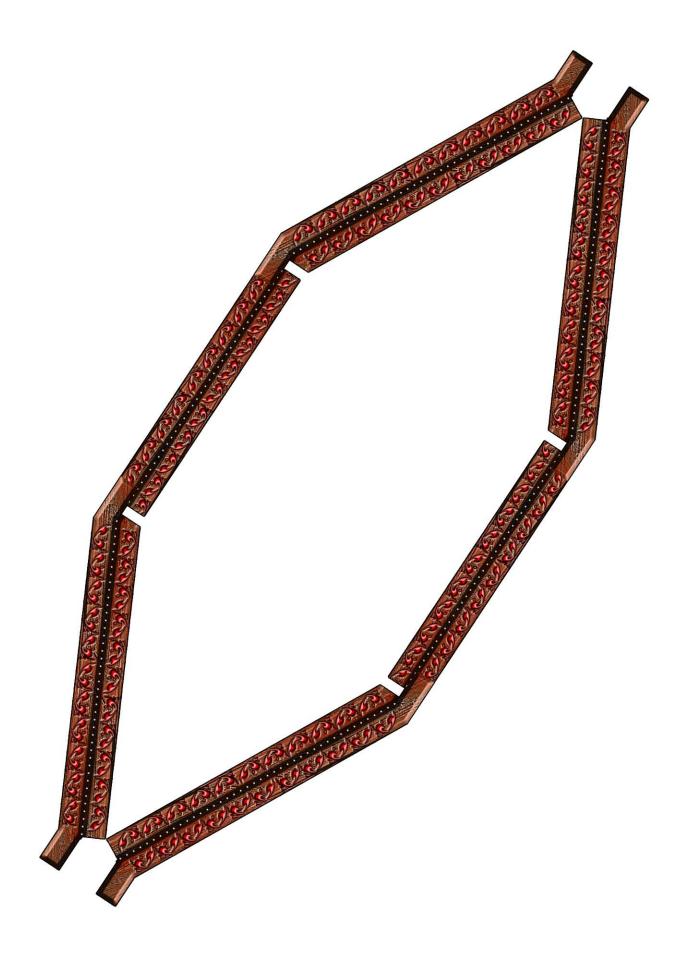

## **BLOOD BRIDGE**

Ahh...the Blood Bridge. A lovely relic for your dream town...

- · Cut, score and fold the templates where noted
- Glue the main bridge tabs to the underside of the bridge (As with the basic bridge).
- · Construct your totems and anchors. You will need to use a pencil or some other skinny object in order to secure the totem glue tabs (Your fingers wont fit).
- Once you have constructed your totems and anchors take the four totems and glue one at each corner of the uppermost bridge section. Make sure that the glue tabs are pointing to the inside of the bridge.
- · Place the remaining four anchors at the base of the bridge. Glue them to the underside of the bridge (See bottom photo). Yes, everything is flopping around right now but bare with me. The strength of this model comes with the final step...
- · Fold, Sandwich and glue the two remaining handrails. Take one handrail and center it on one side of the bridge. Glue this rail in place just below the main totem markings, then glue each end to the anchors. Repeat this process on the other side.