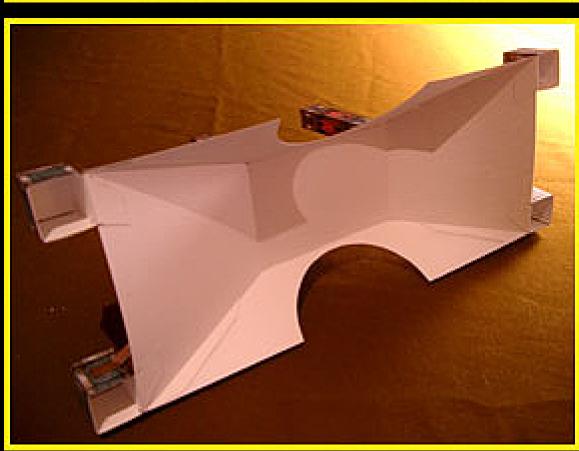

## **BLOOD BRIDGE**

Ahh...the Blood Bridge. A lovely relic for your dream town...

- · Cut, score and fold the templates where noted
- Glue the main bridge tabs to the underside of the bridge (As with the basic bridge).
- · Construct your totems and anchors. You will need to use a pencil or some other skinny object in order to secure the totem glue tabs (Your fingers wont fit).
- Once you have constructed your totems and anchors take the four totems and glue one at each corner of the uppermost bridge section. Make sure that the glue tabs are pointing to the inside of the bridge.
- · Place the remaining four anchors at the base of the bridge. Glue them to the underside of the bridge (See bottom photo). Yes, everything is flopping around right now but bare with me. The strength of this model comes with the final step...
- · Fold, Sandwich and glue the two remaining handrails. Take one handrail and center it on one side of the bridge. Glue this rail in place just below the main totem markings, then glue each end to the anchors. Repeat this process on the other side.