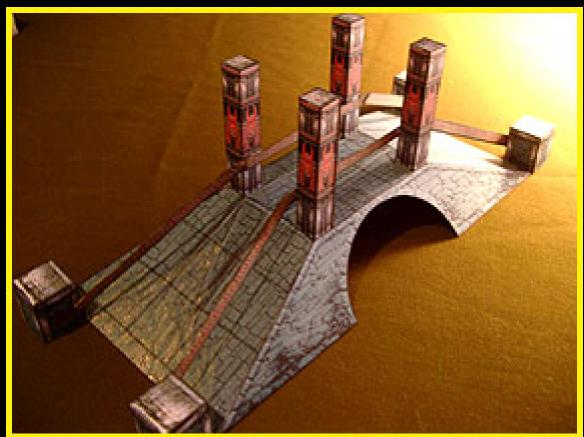

## **BLOOD BRIDGE**

Ahh...the Blood Bridge. A lovely relic for your dream town...

- · Cut, score and fold the templates where noted
- Glue the main bridge tabs to the underside of the bridge (As with the basic bridge).
- · Construct your totems and anchors. You will need to use a pencil or some other skinny object in order to secure the totem glue tabs (Your fingers wont fit).
- Once you have constructed your totems and anchors take the four totems and glue one at each corner of the uppermost bridge section. Make sure that the glue tabs are pointing to the inside of the bridge.
- · Place the remaining four anchors at the base of the bridge. Glue them to the underside of the bridge (See bottom photo). Yes, everything is flopping around right now but bare with me. The strength of this model comes with the final step...
- · Fold, Sandwich and glue the two remaining handrails. Take one handrail and center it on one side of the bridge. Glue this rail in place just below the main totem markings, then glue each end to the anchors. Repeat this process on the other side.