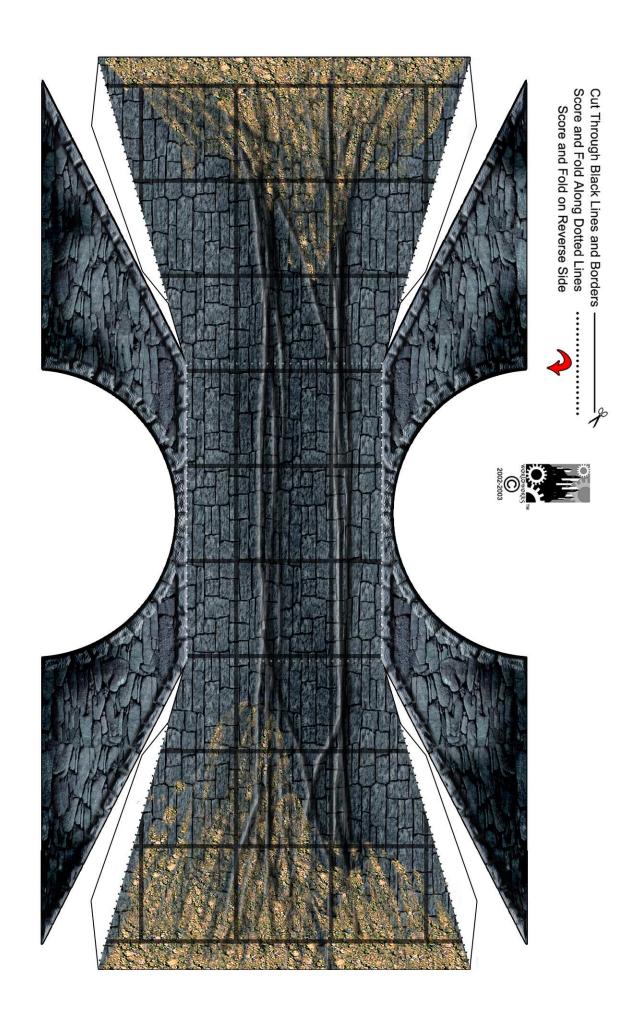

## **BLOOD BRIDGE**

Ahh...the Blood Bridge. A lovely relic for your dream town...

- · Cut, score and fold the templates where noted
- Glue the main bridge tabs to the underside of the bridge (As with the basic bridge).
- · Construct your totems and anchors. You will need to use a pencil or some other skinny object in order to secure the totem glue tabs (Your fingers wont fit).
- Once you have constructed your totems and anchors take the four totems and glue one at each corner of the uppermost bridge section. Make sure that the glue tabs are pointing to the inside of the bridge.
- · Place the remaining four anchors at the base of the bridge. Glue them to the underside of the bridge (See bottom photo). Yes, everything is flopping around right now but bare with me. The strength of this model comes with the final step...
- · Fold, Sandwich and glue the two remaining handrails. Take one handrail and center it on one side of the bridge. Glue this rail in place just below the main totem markings, then glue each end to the anchors. Repeat this process on the other side.