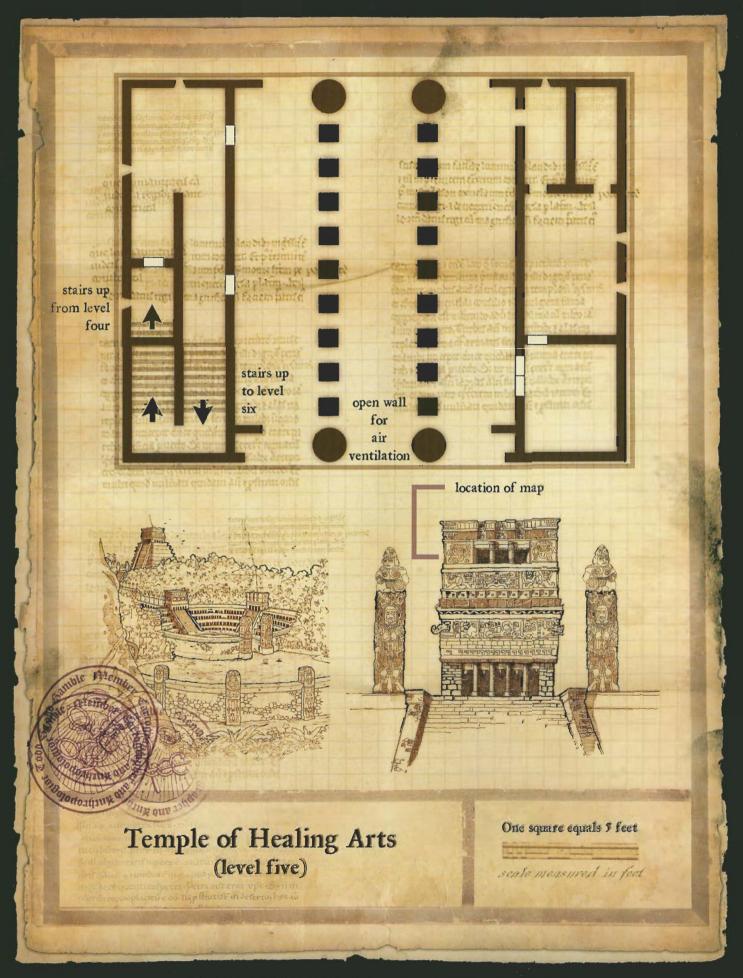

thusiasm, and encouragement always.

Dawn Murin, for keeping it real.



























que la maturant ca un est a región ficant stairs leading up to second floor circular opening in ceiling area surrounded by pillars agnificati facen prember entry steps Bolodost odouhink on One square equals 5 feet Observatory (Level One) sente mensured in feet

stairs leading down to level one ALLEH THE PARTY OF circular opening in floor stairs leading to level three BiBolodos observatory sanctuary dome One square equals 5 feet Observatory (Level Two) scale measured in feet

Observatory sanctuary dome rising from open ceiling stairs leading down to level two perimeter covered ceiling / open in the center One square equals 5 feet Observatory (Level Three) scale measured in feet 00 D 1818

























©2004 Wizards of the Coast, Inc. Wizards of the Coast grants permission to photocopy this page for personal use only.



©2004 Wizards of the Coast, Inc. Wizards of the Coast grants permission to photocopy this page for personal use only.









U.S., CANADA, ASIA, PACIFIC, & LATEN AMERICA Wizards of the Coast, Inc. P.O. Box 707 Renton WA 98057-0207 Questions? 1-800-324-6496

EUROPEAN HEADQUARTERS Wizards of the Coast, Belgium T Hosfveld 6d 1702 Groot-Bijgaarden Belgjum

6:1996569000011-EN 987654321 Erst Printing August 2004

ALL MAPS COTTRIBUTE:
Descrives de Diagnes, day Systems, Wizards of the Coast, and all other Wizards of the Coast game littles and their respective logos are trademarks of Wizards of the Coast, fire, the U.S.A. and other constraints. All Wizards cha