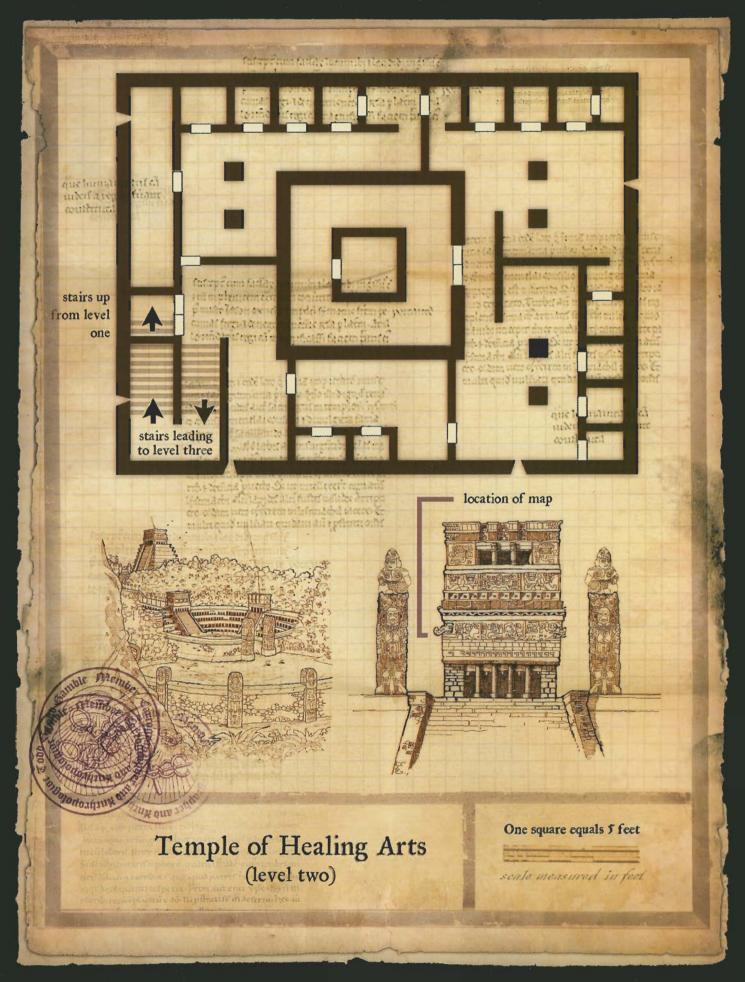

sm, and encouragement always.

Dawn Murin, for keeping it real.



























que la maturant ca un est a región ficant stairs leading up to second floor circular opening in ceiling area surrounded by pillars agnificati facen prember entry steps Bolodost odouhink on One square equals 5 feet Observatory (Level One) sente mensured in feet

stairs leading down to level one ALLEH THE PARTY OF circular opening in floor stairs leading to level three BiBolodos observatory sanctuary dome One square equals 5 feet Observatory (Level Two) scale measured in feet

Observatory sanctuary dome rising from open ceiling stairs leading down to level two perimeter covered ceiling / open in the center One square equals 5 feet Observatory (Level Three) scale measured in feet 00 D 1818

























©2004 Wizards of the Coast, Inc. Wizards of the Coast grants permission to photocopy this page for personal use only.



©2004 Wizards of the Coast, Inc. Wizards of the Coast grants permission to photocopy this page for personal use only.









U.S., CANADA, ASIA, PACIFIC, & LATEN AMERICA Wizards of the Coast, Inc. P.O. Box 707 Renton WA 98057-0207 Questions? 1-800-324-6496

EUROPEAN HEADQUARTERS Wizards of the Coast, Belgium T Hosfveld 6d 1702 Groot-Bijgaarden Belgjum

6:1996569000011-EN 987654321 Erst Printing August 2004

ALL MAPS COTTRIBUTE:
Descrives de Diagnes, day Systems, Wizards of the Coast, and all other Wizards of the Coast game littles and their respective logos are trademarks of Wizards of the Coast, fire, the U.S.A. and other constraints. All Wizards character