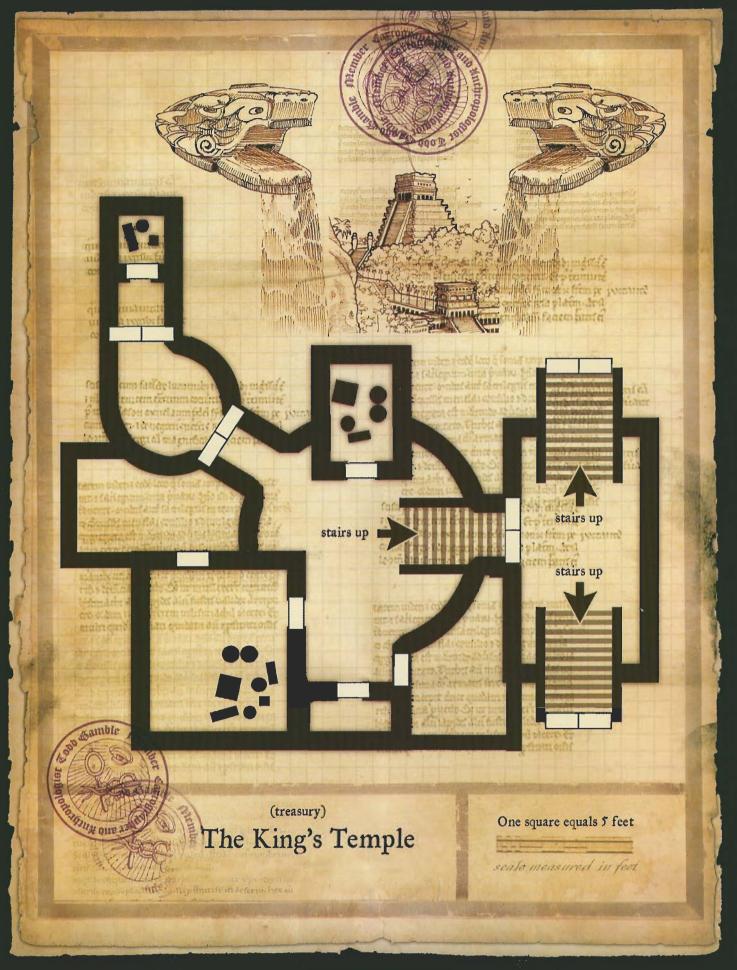

## MAP FOLIO II

Todd Gamble



## SPECIAL THANKS GO TO:

Sue Cook, for asking for some original maps for the website.

Martin Durham, for making this product actually happen.

Julia Martin, for her excellent support, enthusiasm, and encouragement always.

Dawn Murin, for keeping it real.



























que la maturant ca un est a región ficant stairs leading up to second floor circular opening in ceiling area surrounded by pillars agnificati facen prember entry steps Bolodost odouhink on One square equals 5 feet Observatory (Level One) sente mensured in feet

stairs leading down to level one ALLEH THE PARTY OF circular opening in floor stairs leading to level three BiBolodos observatory sanctuary dome One square equals 5 feet Observatory (Level Two) scale measured in feet

Observatory sanctuary dome rising from open ceiling stairs leading down to level two perimeter covered ceiling / open in the center One square equals 5 feet Observatory (Level Three) scale measured in feet 00 D 1818

























©2004 Wizards of the Coast, Inc. Wizards of the Coast grants permis