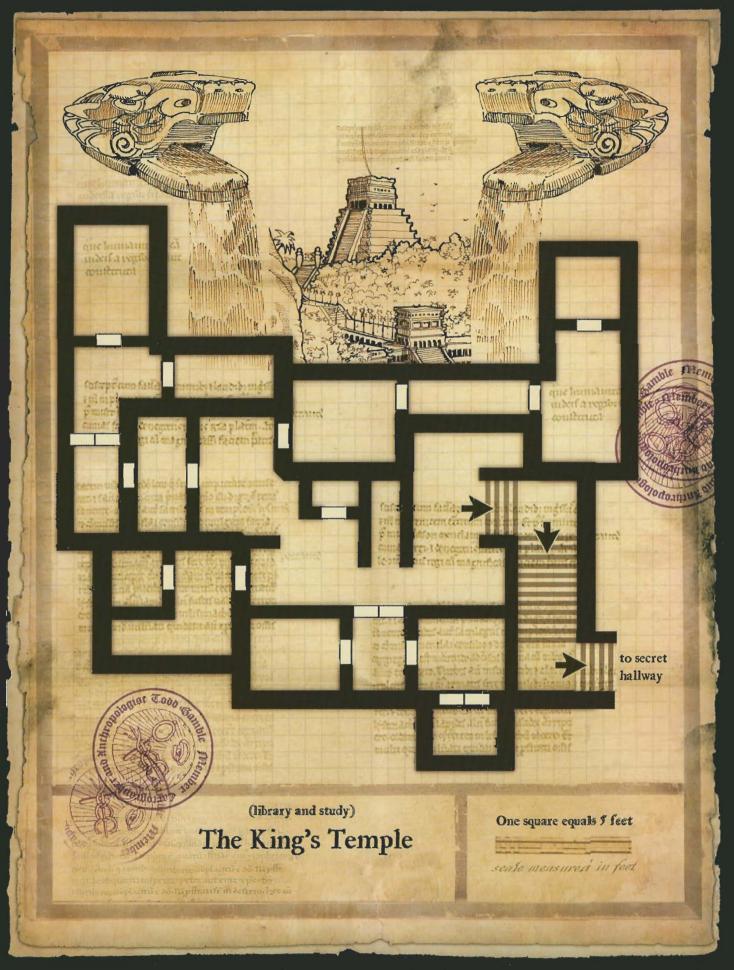

## MAP FOLIO II

Todd Gamble



## SPECIAL THANKS GO TO:

Sue Cook, for asking for some original maps for the website.

Martin Durham, for making this product actually happen.

Julia Martin, for her excellent support, enthusiasm, and encouragement always.

Dawn Murin, for keeping it real.



























que la maturant ca un est a región ficant stairs leading up to second floor circular opening in ceiling area surrounded by pillars agnificati facen prember entry steps Bolodost odouhink on One square equals 5 feet Observatory (Level One) sente mensured in feet

stairs leading down to level one ALLEH THE PARTY OF circular opening in floor stairs leading to level three BiBolodos observatory sanctuary dome One square equals 5 feet Observatory (Level Two) scale measured in feet

Observatory sanctuary dome rising from open ceiling stairs leading down to level two perimeter covered ceiling / open in the center One square equals 5 feet Observatory (Level Three) scale measured in feet 00 D 1818

























©2004 Wizards of the Coast, Inc. Wizards of the Coast grants permission to ph