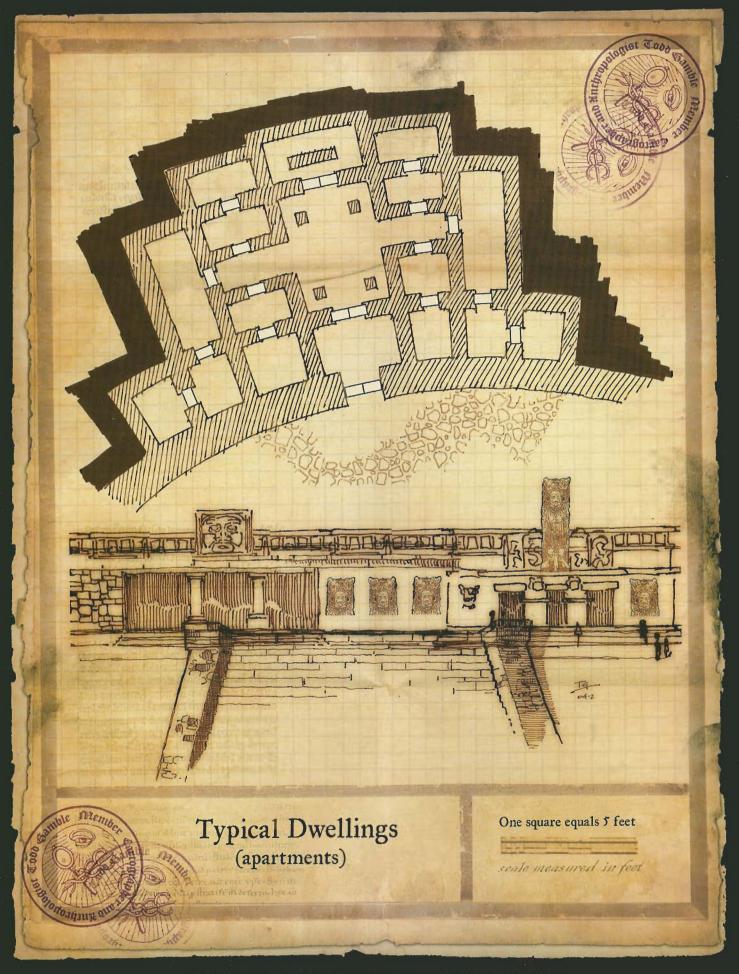

## MAP FOLIO II

Todd Gamble



## SPECIAL THANKS GO TO:

Sue Cook, for asking for some original maps for the website.

Martin Durham, for making this product actually happen.

Julia Martin, for her excellent support, enthusiasm, and encouragement always.

Dawn Murin, for keeping it real.



























que la maturant ca un est a región ficant stairs leading up to second floor circular opening in ceiling area surrounded by pillars agnificati facen prember entry steps Bolodost odouhink on One square equals 5 feet Observatory (Level One) sente mensured in feet

stairs leading down to level one ALLEH THE PARTY OF circular opening in floor stairs leading to level three BiBolodos observatory sanctuary dome One square equals 5 feet Observatory (Level Two) scale measured in feet

Observatory sanctuary dome rising from open ceiling stairs leading down to level two perimeter covered ceiling / open in the center One square equals 5 feet Observatory (Level Three) scale measured in feet 00 D 1818

























©2004 Wizards of the Coast, Inc. Wizards of the Coast