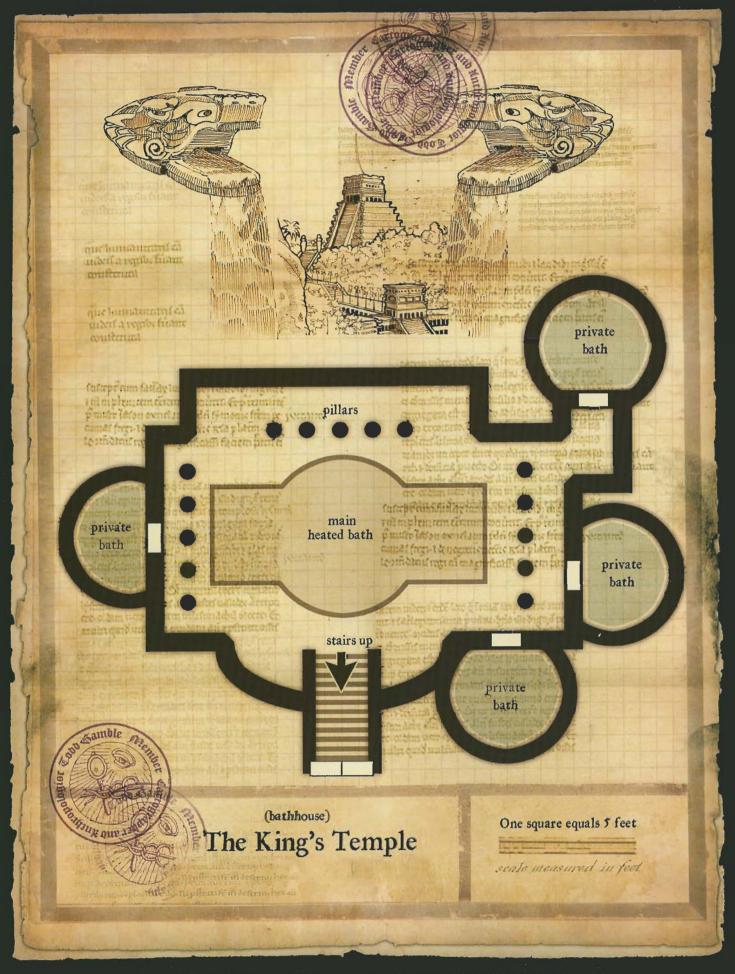

## MAP FOLIO II

Todd Gamble



## SPECIAL THANKS GO TO:

Sue Cook, for asking for some original maps for the website.

Martin Durham, for making this product actually happen.

Julia Martin, for her excellent support, enthusiasm, and encouragement always.

Dawn Murin, for keeping it real.



























que la maturant ca un est a región ficant stairs leading up to second floor circular opening in ceiling area surrounded by pillars agnificati facen prember entry steps Bolodost odouhink on One square equals 5 feet Observatory (Level One) sente mensured in feet

stairs leading down to level one ALLEH THE PARTY OF circular opening in floor stairs leading to level three BiBolodos observatory sanctuary dome One square equals 5 feet Observatory (Level Two) scale measured in feet

Observatory sanctuary dome rising from open ceiling stairs leading down to level two perimeter covered ceiling / open in the center One square equals 5 feet Observatory (Level Three) scale measured in feet 00 D 1818

























©2004 Wizards of the Coast, Inc. Wizards of the Coast grants permissi