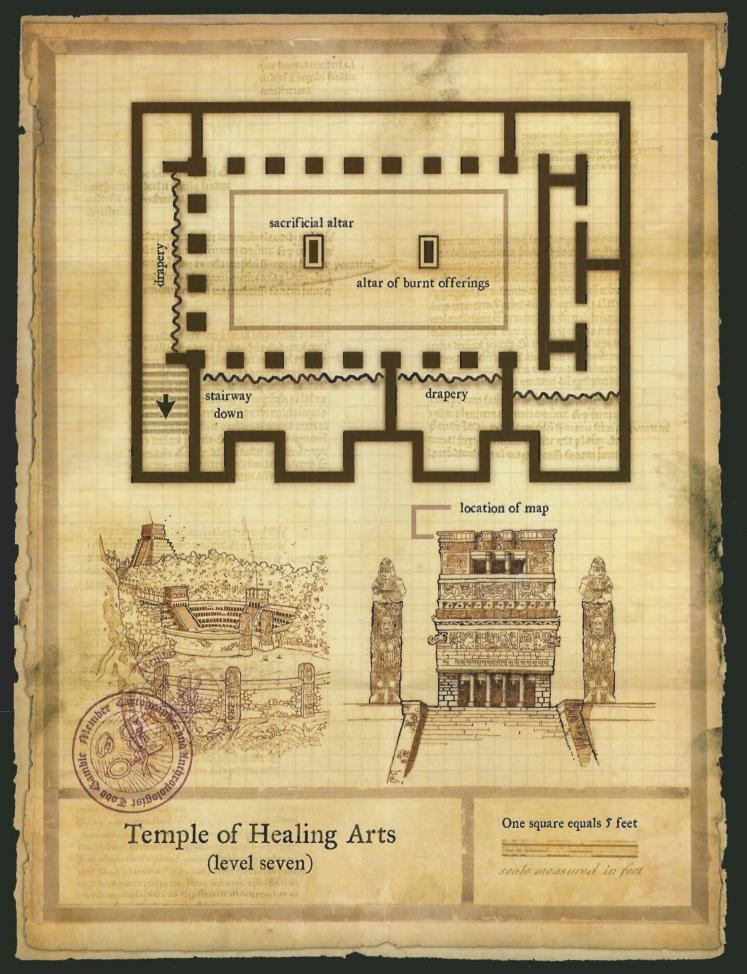

, enthusiasm, and encouragement always.

Dawn Murin, for keeping it real.



























que la maturant ca un est a región ficant stairs leading up to second floor circular opening in ceiling area surrounded by pillars agnificati facen prember entry steps Bolodost odouhink on One square equals 5 feet Observatory (Level One) sente mensured in feet

stairs leading down to level one ALLEH THE PARTY OF circular opening in floor stairs leading to level three BiBolodos observatory sanctuary dome One square equals 5 feet Observatory (Level Two) scale measured in feet

Observatory sanctuary dome rising from open ceiling stairs leading down to level two perimeter covered ceiling / open in the center One square equals 5 feet Observatory (Level Three) scale measured in feet 00 D 1818

























©2004 Wizards of the Coast, Inc. Wizards of the Coast grants permission to photocopy this page for personal use only.



©2004 Wizards of the Coast, Inc. Wizards of the Coast grants permission to photocopy this page for personal use only.









U.S., CANADA, ASIA, PACIFIC, & LATEN AMERICA Wizards of the Coast, Inc. P.O. Box 707 Renton WA 98057-0207 Questions? 1-800-324-6496

EUROPEAN HEADQUARTERS Wizards of the Coast, Belgium T Hosfveld 6d 1702 Groot-Bijgaarden Belgjum

6:1996569000011-EN 987654321 Erst Printing August 2004

ALL MAPS COTTRIBUTE:
Descrives de Diagnes, day Systems, Wizards of the Coast, and all other Wizards of the Coast game littles and their respective logos are trademarks of Wizards of the Coast, fire, the U.S.A. and other constraints. All Wizards