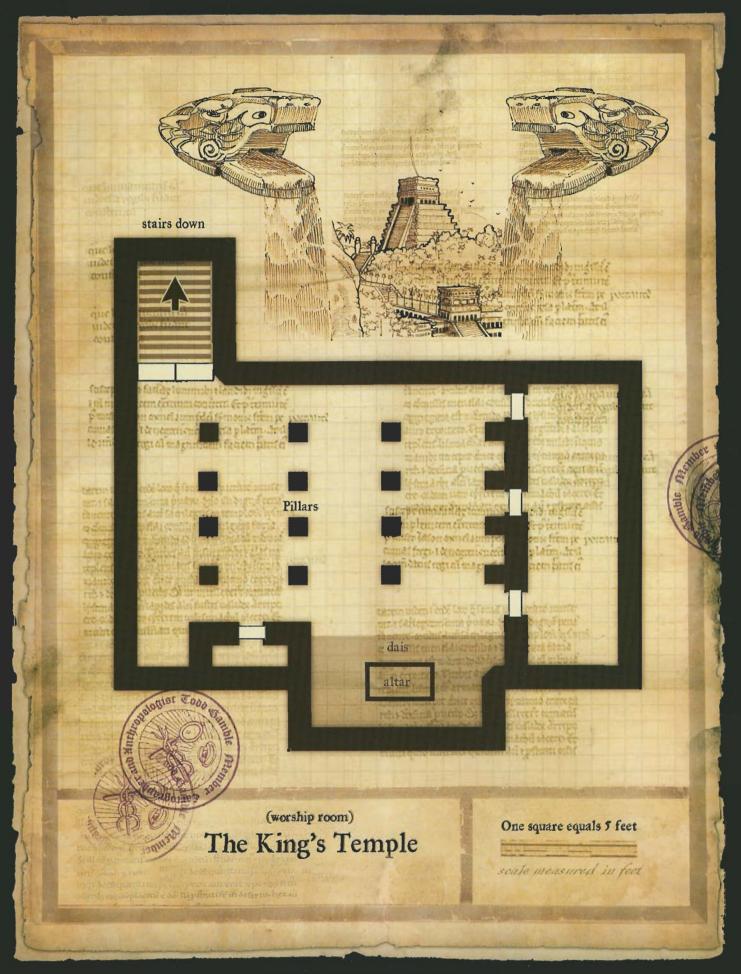

## MAP FOLIO II

Todd Gamble



## SPECIAL THANKS GO TO:

Sue Cook, for asking for some original maps for the website.

Martin Durham, for making this product actually happen.

Julia Martin, for her excellent support, enthusiasm, and encouragement always.

Dawn Murin, for keeping it real.



























que la maturant ca un est a región ficant stairs leading up to second floor circular opening in ceiling area surrounded by pillars agnificati facen prember entry steps Bolodost odouhink on One square equals 5 feet Observatory (Level One) sente mensured in feet

stairs leading down to level one ALLEH THE PARTY OF circular opening in floor stairs leading to level three BiBolodos observatory sanctuary dome One square equals 5 feet Observatory (Level Two) scale measured in feet

Observatory sanctuary dome rising from open ceiling stairs leading down to level two perimeter covered ceiling / open in the center One square equals 5 feet Observatory (Level Three) scale measured in feet 00 D 1818

























©2004 Wizards of the Coast, Inc. Wizards of the Coast grants permission