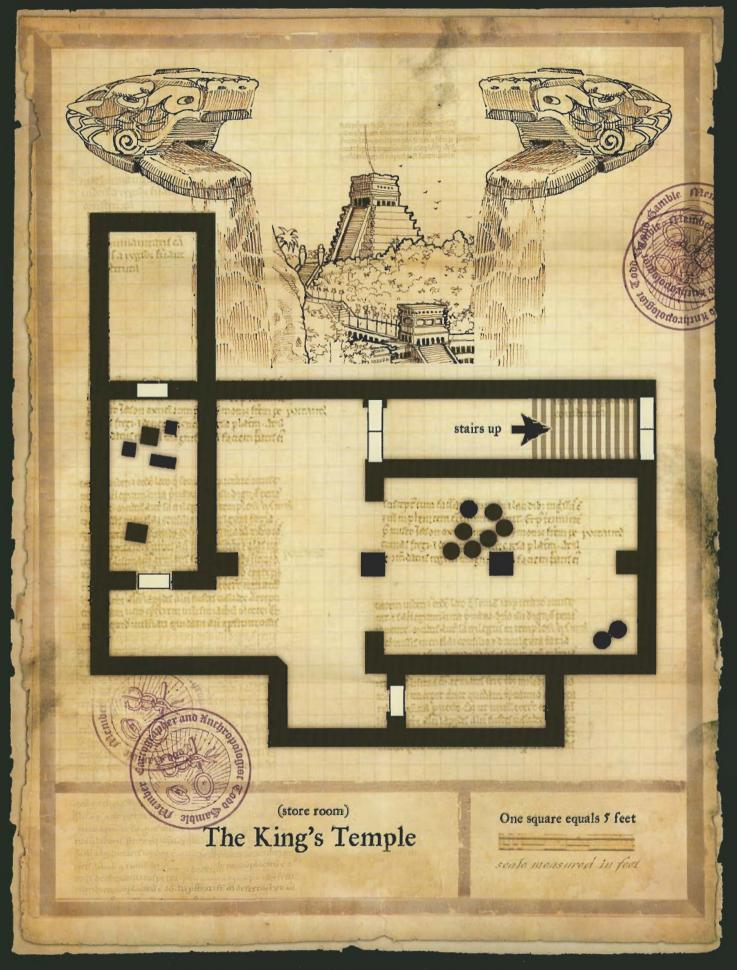

## MAP FOLIO II

Todd Gamble



## SPECIAL THANKS GO TO:

Sue Cook, for asking for some original maps for the website.

Martin Durham, for making this product actually happen.

Julia Martin, for her excellent support, enthusiasm, and encouragement always.

Dawn Murin, for keeping it real.



























que la maturant ca un est a región ficant stairs leading up to second floor circular opening in ceiling area surrounded by pillars agnificati facen prember entry steps Bolodost odouhink on One square equals 5 feet Observatory (Level One) sente mensured in feet

stairs leading down to level one ALLEH THE PARTY OF circular opening in floor stairs leading to level three BiBolodos observatory sanctuary dome One square equals 5 feet Observatory (Level Two) scale measured in feet

Observatory sanctuary dome rising from open ceiling stairs leading down to level two perimeter covered ceiling / open in the center One square equals 5 feet Observatory (Level Three) scale measured in feet 00 D 1818

























©2004 Wizards of the Coast, Inc. Wizards of the Coast grants permission to