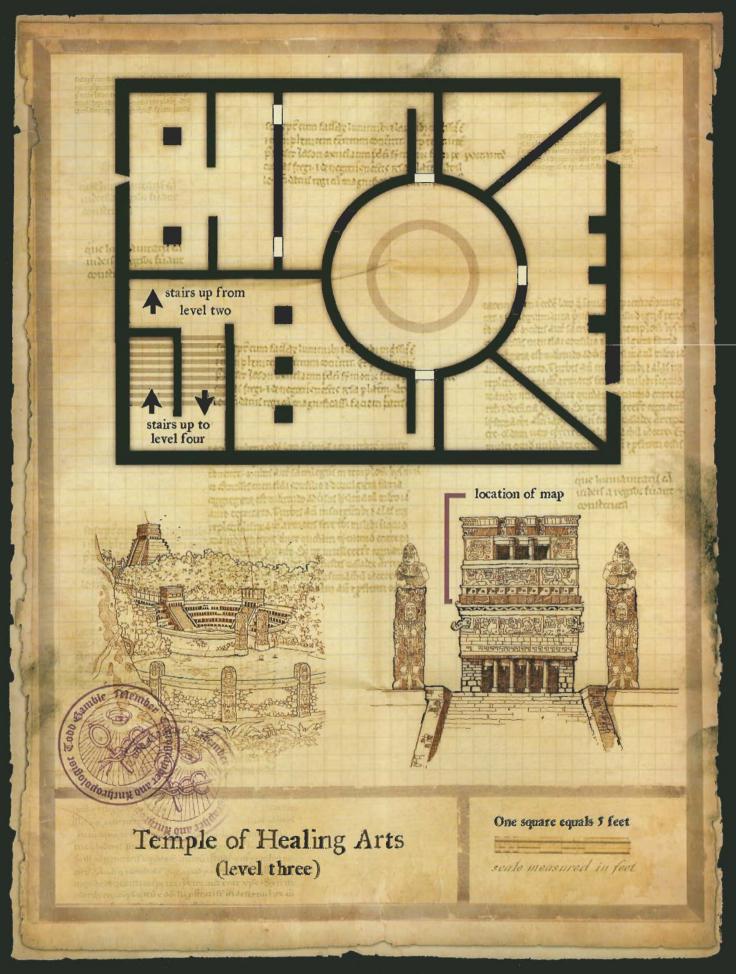

iasm, and encouragement always.

Dawn Murin, for keeping it real.



























que la maturant ca un est a región ficant stairs leading up to second floor circular opening in ceiling area surrounded by pillars agnificati facen prember entry steps Bolodost odouhink on One square equals 5 feet Observatory (Level One) sente mensured in feet

stairs leading down to level one ALLEH THE PARTY OF circular opening in floor stairs leading to level three BiBolodos observatory sanctuary dome One square equals 5 feet Observatory (Level Two) scale measured in feet

Observatory sanctuary dome rising from open ceiling stairs leading down to level two perimeter covered ceiling / open in the center One square equals 5 feet Observatory (Level Three) scale measured in feet 00 D 1818

























©2004 Wizards of the Coast, Inc. Wizards of the Coast grants permission to photocopy this page for personal use only.



©2004 Wizards of the Coast, Inc. Wizards of the Coast grants permission to photocopy this page for personal use only.









U.S., CANADA, ASIA, PACIFIC, & LATEN AMERICA Wizards of the Coast, Inc. P.O. Box 707 Renton WA 98057-0207 Questions? 1-800-324-6496

EUROPEAN HEADQUARTERS Wizards of the Coast, Belgium T Hosfveld 6d 1702 Groot-Bijgaarden Belgjum

6:1996569000011-EN 987654321 Erst Printing August 2004

ALL MAPS COTTRIBUTE:
Descrives de Diagnes, day Systems, Wizards of the Coast, and all other Wizards of the Coast game littles and their respective logos are trademarks of Wizards of the Coast, fire, the U.S.A. and other constraints. All Wizards charact