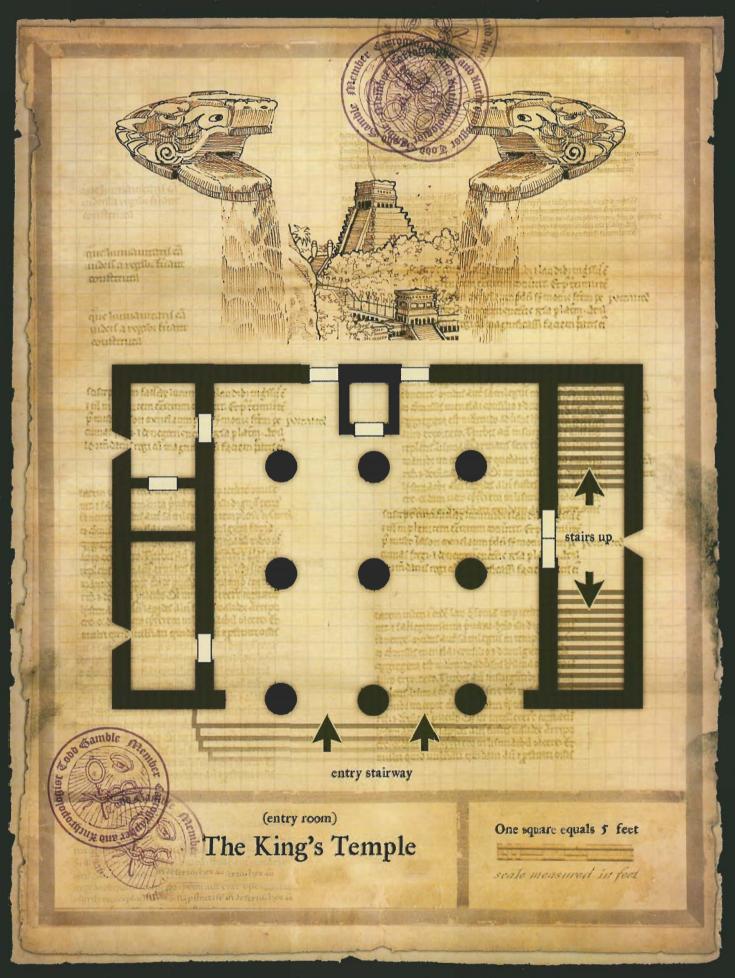

## MAP FOLIO II

Todd Gamble



## SPECIAL THANKS GO TO:

Sue Cook, for asking for some original maps for the website.

Martin Durham, for making this product actually happen.

Julia Martin, for her excellent support, enthusiasm, and encouragement always.

Dawn Murin, for keeping it real.



























que la maturant ca un est a región ficant stairs leading up to second floor circular opening in ceiling area surrounded by pillars agnificati facen prember entry steps Bolodost odouhink on One square equals 5 feet Observatory (Level One) sente mensured in feet

stairs leading down to level one ALLEH THE PARTY OF circular opening in floor stairs leading to level three BiBolodos observatory sanctuary dome One square equals 5 feet Observatory (Level Two) scale measured in feet

Observatory sanctuary dome rising from open ceiling stairs leading down to level two perimeter covered ceiling / open in the center One square equals 5 feet Observatory (Level Three) scale measured in feet 00 D 1818

























©2004 Wizards of the Coast, Inc. Wizards of the Coast grants perm