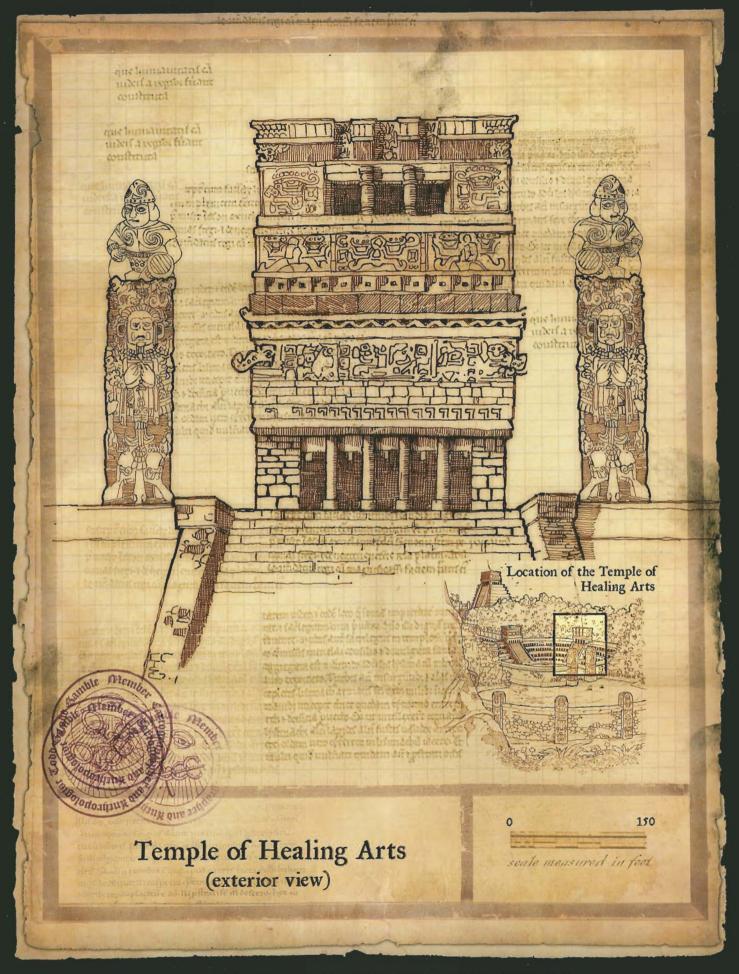

rt, enthusiasm, and encouragement always.

Dawn Murin, for keeping it real.



























que la maturant ca un est a región ficant stairs leading up to second floor circular opening in ceiling area surrounded by pillars agnificati facen prember entry steps Bolodost odouhink on One square equals 5 feet Observatory (Level One) sente mensured in feet

stairs leading down to level one ALLEH THE PARTY OF circular opening in floor stairs leading to level three BiBolodos observatory sanctuary dome One square equals 5 feet Observatory (Level Two) scale measured in feet

Observatory sanctuary dome rising from open ceiling stairs leading down to level two perimeter covered ceiling / open in the center One square equals 5 feet Observatory (Level Three) scale measured in feet 00 D 1818

























©2004 Wizards of the Coast, Inc. Wizards of the Coast grants permission to photocopy this page for personal use only.



©2004 Wizards of the Coast, Inc. Wizards of the Coast grants permission to photocopy this page for personal use only.









U.S., CANADA, ASIA, PACIFIC, & LATEN AMERICA Wizards of the Coast, Inc. P.O. Box 707 Renton WA 98057-0207 Questions? 1-800-324-6496

EUROPEAN HEADQUARTERS Wizards of the Coast, Belgium T Hosfveld 6d 1702 Groot-Bijgaarden Belgjum

6:1996569000011-EN 987654321 Erst Printing August 2004

ALL MAPS COTTRIBUTE:
Descrives de Diagnes, day Systems, Wizards of the Coast, and all other Wizards of the Coast game littles and their respective logos are trademarks of Wizards of the Coast, fire, the U.S.A. and other constraints. All Wizar