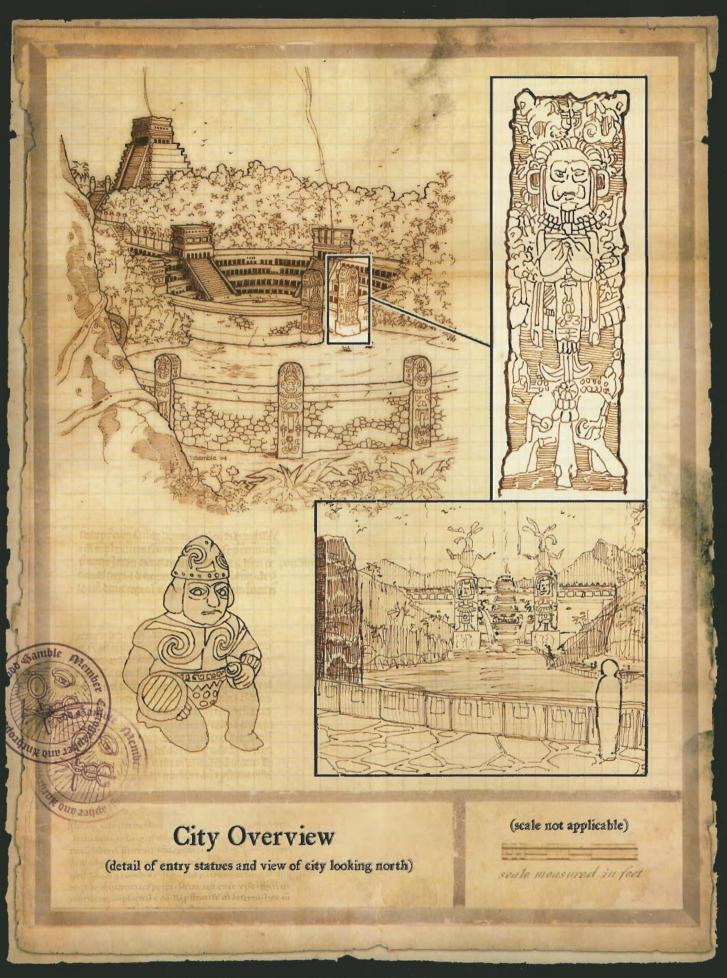

Dawn Murin, for keeping it real.

que la maturant ca un est a región ficant stairs leading up to second floor circular opening in ceiling area surrounded by pillars agnificati facen prember entry steps Bolodost odouhink on One square equals 5 feet Observatory (Level One) sente mensured in feet

stairs leading down to level one ALLEH THE PARTY OF circular opening in floor stairs leading to level three BiBolodos observatory sanctuary dome One square equals 5 feet Observatory (Level Two) scale measured in feet

Observatory sanctuary dome rising from open ceiling stairs leading down to level two perimeter covered ceiling / open in the center One square equals 5 feet Observatory (Level Three) scale measured in feet 00 D 1818