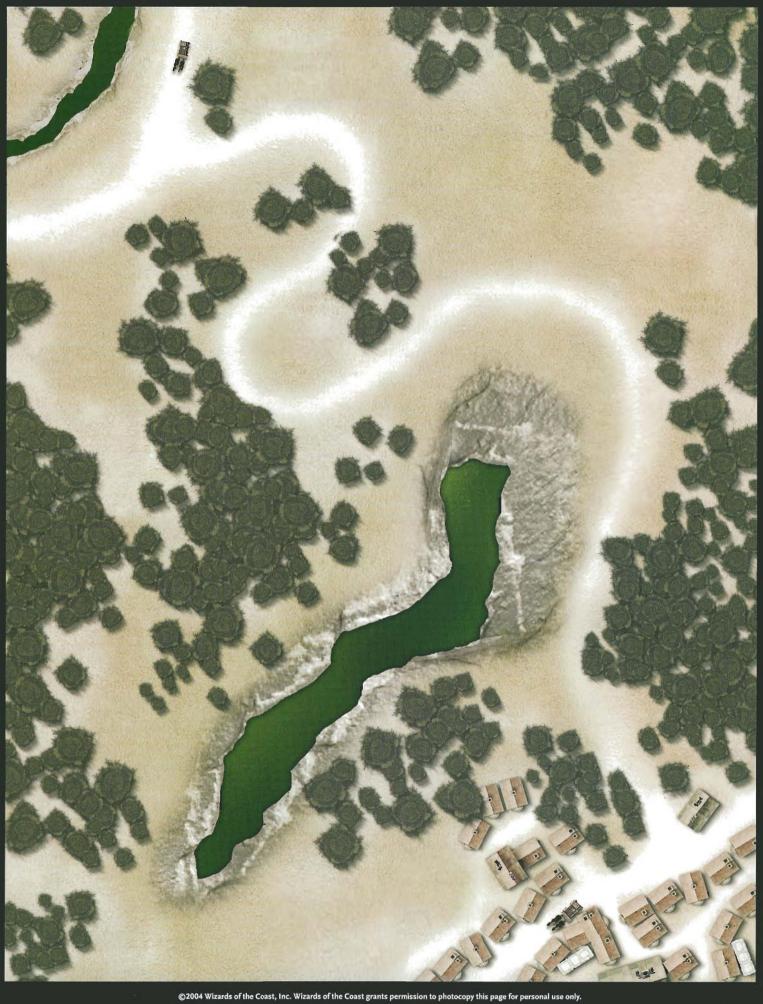

ps Bolodost odouhink on One square equals 5 feet Observatory (Level One) sente mensured in feet

stairs leading down to level one ALLEH THE PARTY OF circular opening in floor stairs leading to level three BiBolodos observatory sanctuary dome One square equals 5 feet Observatory (Level Two) scale measured in feet

Observatory sanctuary dome rising from open ceiling stairs leading down to level two perimeter covered ceiling / open in the center One square equals 5 feet Observatory (Level Three) scale measured in feet 00 D 1818

























©2004 Wizards of the Coast, Inc. Wizards of the Coast grants permission to photocopy this page for personal use only.



©2004 Wizards of the Coast, Inc. Wizards of the Coast grants permission to photocopy this page for personal use only.









U.S., CANADA, ASIA, PACIFIC, & LATEN AMERICA Wizards of the Coast, Inc. P.O. Box 707 Renton WA 98057-0207 Questions? 1-800-324-6496

EUROPEAN HEADQUARTERS Wizards of the Coast, Belgium T Hosfveld 6d 1702 Groot-Bijgaarden Belgjum

6:1996569000011-EN 987654321 Erst Printing August 2004

ALL MAPS COTTRIBUTE:
Descrives de Diagnes, day Systems, Wizards of the Coast, and all other Wizards of the Coast game littles and their respective logos are trademarks of Wizards of the Coast, fire, the U.S.A. and other constraints. All Wizards characters, character names, and the distinctive likenesses there of are modernaries of Wizards of the Coast, fire. Discribing the not helber, toy, and contic trade in the United States and Canada by regional distributors. Distributed in the United States on the bo