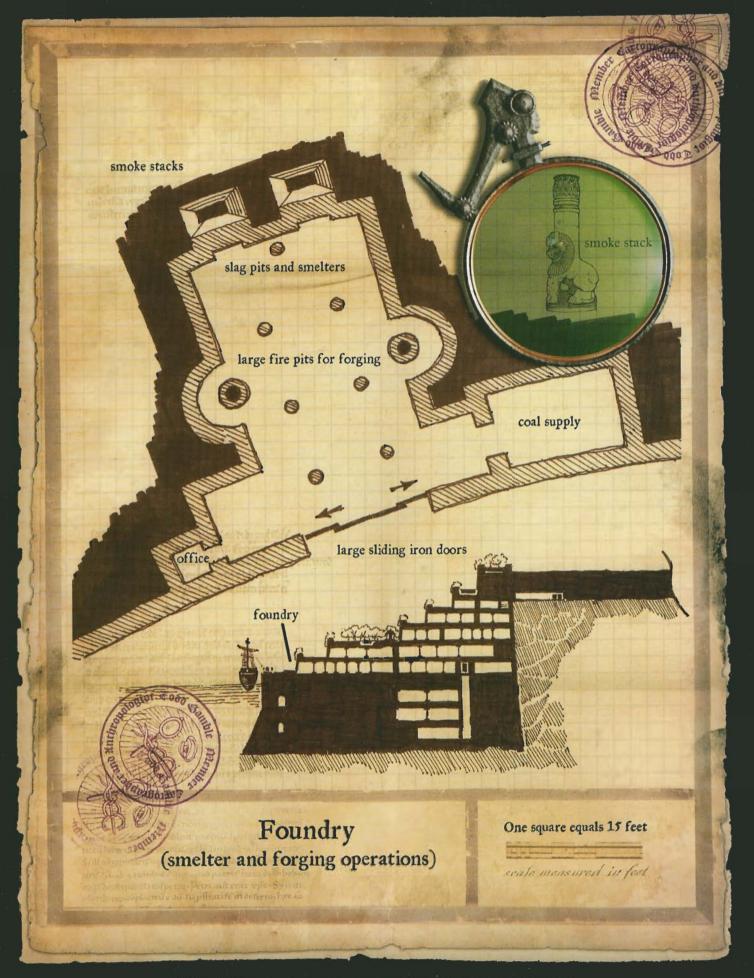

## MAP FOLIO II

Todd Gamble



## SPECIAL THANKS GO TO:

Sue Cook, for asking for some original maps for the website.

Martin Durham, for making this product actually happen.

Julia Martin, for her excellent support, enthusiasm, and encouragement always.

Dawn Murin, for keeping it real.



























que la maturant ca un est a región ficant stairs leading up to second floor circular opening in ceiling area surrounded by pillars agnificati facen prember entry steps Bolodost odouhink on One square equals 5 feet Observatory (Level One) sente mensured in feet

stairs leading down to level one ALLEH THE PARTY OF circular opening in floor stairs leading to level three BiBolodos observatory sanctuary dome One square equals 5 feet Observatory (Level Two) scale measured in feet

Observatory sanctuary dome rising from open ceiling stairs leading down to level two perimeter covered ceiling / open in the center One square equals 5 feet Observatory (Level Three) scale measured in feet 00 D 1818

























©2004 Wizards of the Coast, Inc. Wizards of the Coast grants