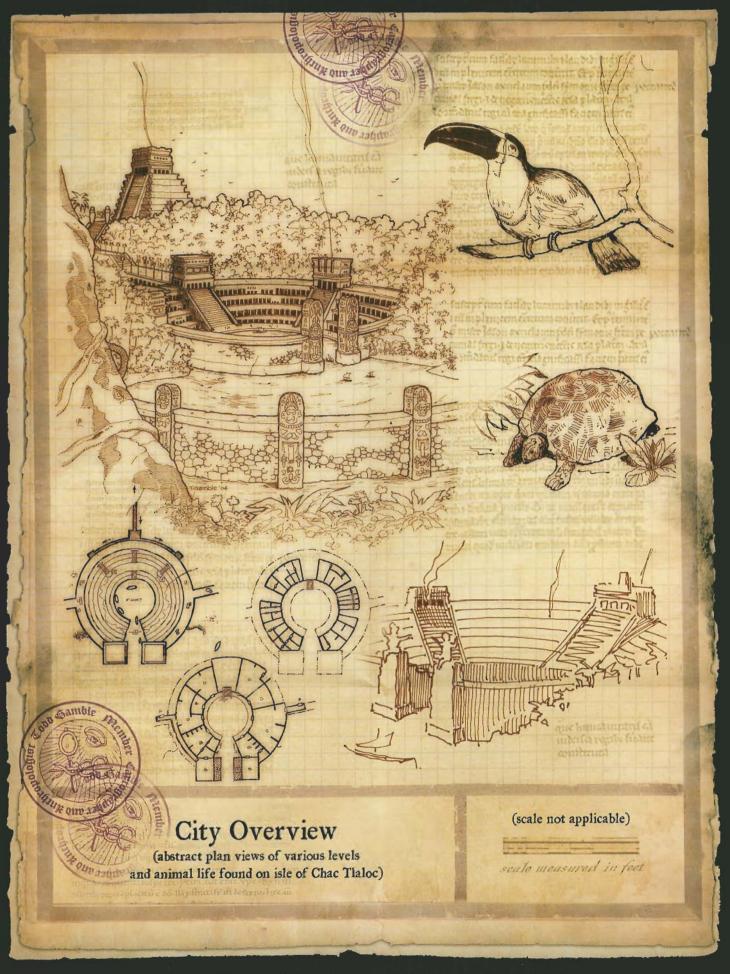

Dawn Murin, for keeping it real.

que la maturant ca un est a región ficant stairs leading up to second floor circular opening in ceiling area surrounded by pillars agnificati facen prember entry steps Bolodost odouhink on One square equals 5 feet Observatory (Level One) sente mensured in feet

stairs leading down to level one ALLEH THE PARTY OF circular opening in floor stairs leading to level three BiBolodos observatory sanctuary dome One square equals 5 feet Observatory (Level Two) scale measured in feet

Observatory sanctuary dome rising from open ceiling stairs leading down to level two perimeter covered ceiling / open in the center One square equals 5 feet Observatory (Level Three) scale measured in feet 00 D 1818