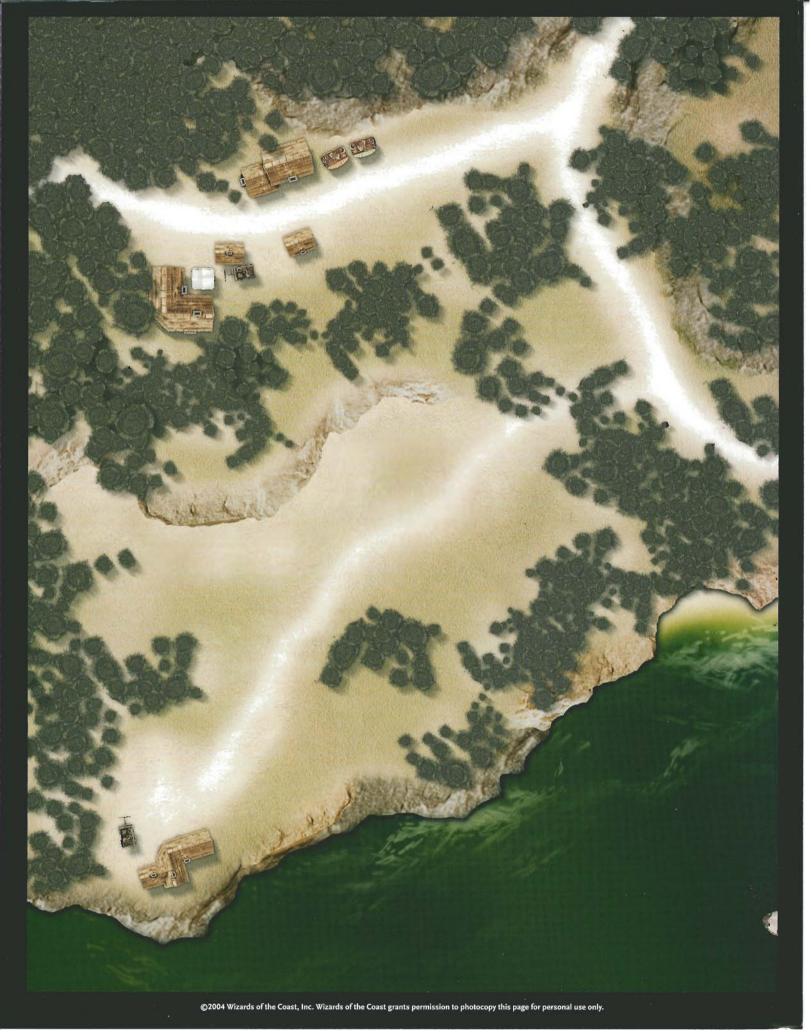

teps Bolodost odouhink on One square equals 5 feet Observatory (Level One) sente mensured in feet

stairs leading down to level one ALLEH THE PARTY OF circular opening in floor stairs leading to level three BiBolodos observatory sanctuary dome One square equals 5 feet Observatory (Level Two) scale measured in feet

Observatory sanctuary dome rising from open ceiling stairs leading down to level two perimeter covered ceiling / open in the center One square equals 5 feet Observatory (Level Three) scale measured in feet 00 D 1818

























©2004 Wizards of the Coast, Inc. Wizards of the Coast grants permission to photocopy this page for personal use only.



©2004 Wizards of the Coast, Inc. Wizards of the Coast grants permission to photocopy this page for personal use only.









U.S., CANADA, ASIA, PACIFIC, & LATEN AMERICA Wizards of the Coast, Inc. P.O. Box 707 Renton WA 98057-0207 Questions? 1-800-324-6496

EUROPEAN HEADQUARTERS Wizards of the Coast, Belgium T Hosfveld 6d 1702 Groot-Bijgaarden Belgjum

6:1996569000011-EN 987654321 Erst Printing August 2004

ALL MAPS COTTRIBUTE:
Descrives de Diagnes, day Systems, Wizards of the Coast, and all other Wizards of the Coast game littles and their respective logos are trademarks of Wizards of the Coast, fire, the U.S.A. and other constraints. All Wizards characters, character names, and the distinctive likenesses there of are modernaries of Wizards of the Coast, fire. Discribing the not helber, toy, and contic trade in the United States and Canada by regional distributors. Distributed in the United States on the