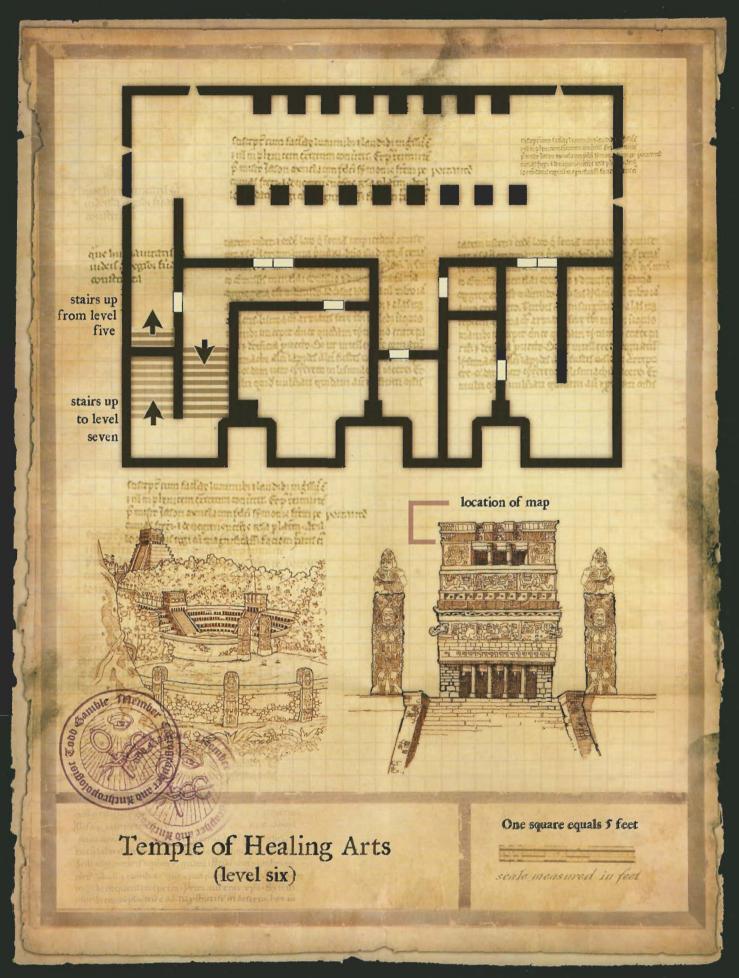

enthusiasm, and encouragement always.

Dawn Murin, for keeping it real.



























que la maturant ca un est a región ficant stairs leading up to second floor circular opening in ceiling area surrounded by pillars agnificati facen prember entry steps Bolodost odouhink on One square equals 5 feet Observatory (Level One) sente mensured in feet

stairs leading down to level one ALLEH THE PARTY OF circular opening in floor stairs leading to level three BiBolodos observatory sanctuary dome One square equals 5 feet Observatory (Level Two) scale measured in feet

Observatory sanctuary dome rising from open ceiling stairs leading down to level two perimeter covered ceiling / open in the center One square equals 5 feet Observatory (Level Three) scale measured in feet 00 D 1818

























©2004 Wizards of the Coast, Inc. Wizards of the Coast grants permission to photocopy this page for personal use only.



©2004 Wizards of the Coast, Inc. Wizards of the Coast grants permission to photocopy this page for personal use only.









U.S., CANADA, ASIA, PACIFIC, & LATEN AMERICA Wizards of the Coast, Inc. P.O. Box 707 Renton WA 98057-0207 Questions? 1-800-324-6496

EUROPEAN HEADQUARTERS Wizards of the Coast, Belgium T Hosfveld 6d 1702 Groot-Bijgaarden Belgjum

6:1996569000011-EN 987654321 Erst Printing August 2004

ALL MAPS COTTRIBUTE:
Descrives de Diagnes, day Systems, Wizards of the Coast, and all other Wizards of the Coast game littles and their respective logos are trademarks of Wizards of the Coast, fire, the U.S.A. and other constraints. All Wizards c