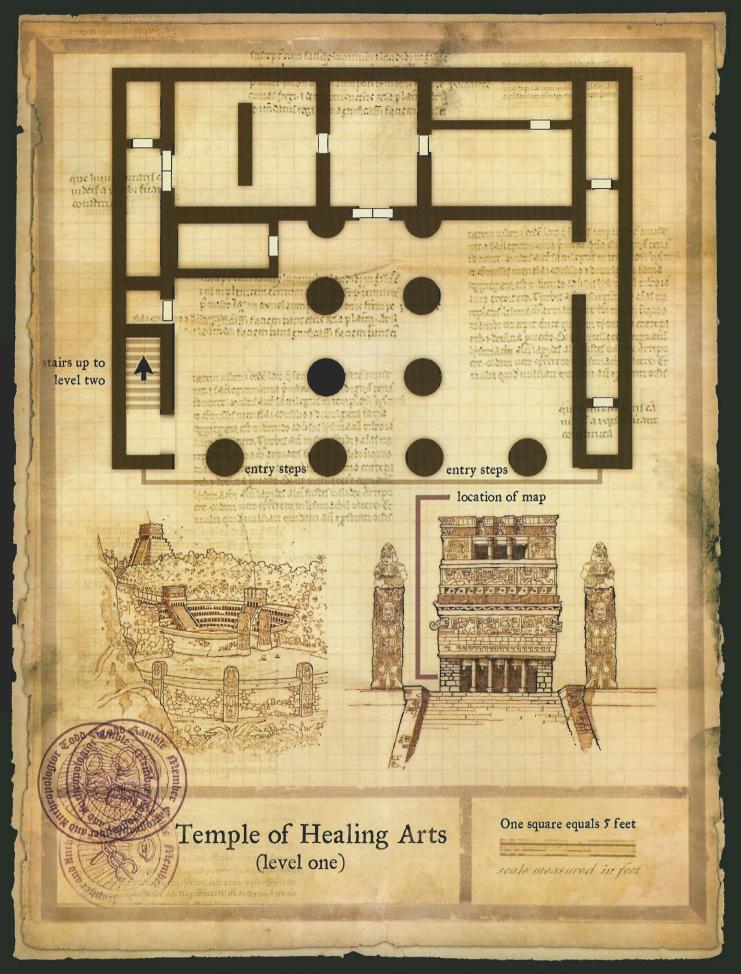

, and encouragement always.

Dawn Murin, for keeping it real.



























que la maturant ca un est a región ficant stairs leading up to second floor circular opening in ceiling area surrounded by pillars agnificati facen prember entry steps Bolodost odouhink on One square equals 5 feet Observatory (Level One) sente mensured in feet

stairs leading down to level one ALLEH THE PARTY OF circular opening in floor stairs leading to level three BiBolodos observatory sanctuary dome One square equals 5 feet Observatory (Level Two) scale measured in feet

Observatory sanctuary dome rising from open ceiling stairs leading down to level two perimeter covered ceiling / open in the center One square equals 5 feet Observatory (Level Three) scale measured in feet 00 D 1818

























©2004 Wizards of the Coast, Inc. Wizards of the Coast grants permission to photocopy this page for personal use only.



©2004 Wizards of the Coast, Inc. Wizards of the Coast grants permission to photocopy this page for personal use only.









U.S., CANADA, ASIA, PACIFIC, & LATEN AMERICA Wizards of the Coast, Inc. P.O. Box 707 Renton WA 98057-0207 Questions? 1-800-324-6496

EUROPEAN HEADQUARTERS Wizards of the Coast, Belgium T Hosfveld 6d 1702 Groot-Bijgaarden Belgjum

6:1996569000011-EN 987654321 Erst Printing August 2004

ALL MAPS COTTRIBUTE:
Descrives de Diagnes, day Systems, Wizards of the Coast, and all other Wizards of the Coast game littles and their respective logos are trademarks of Wizards of the Coast, fire, the U.S.A. and other constraints. All Wizards characters,