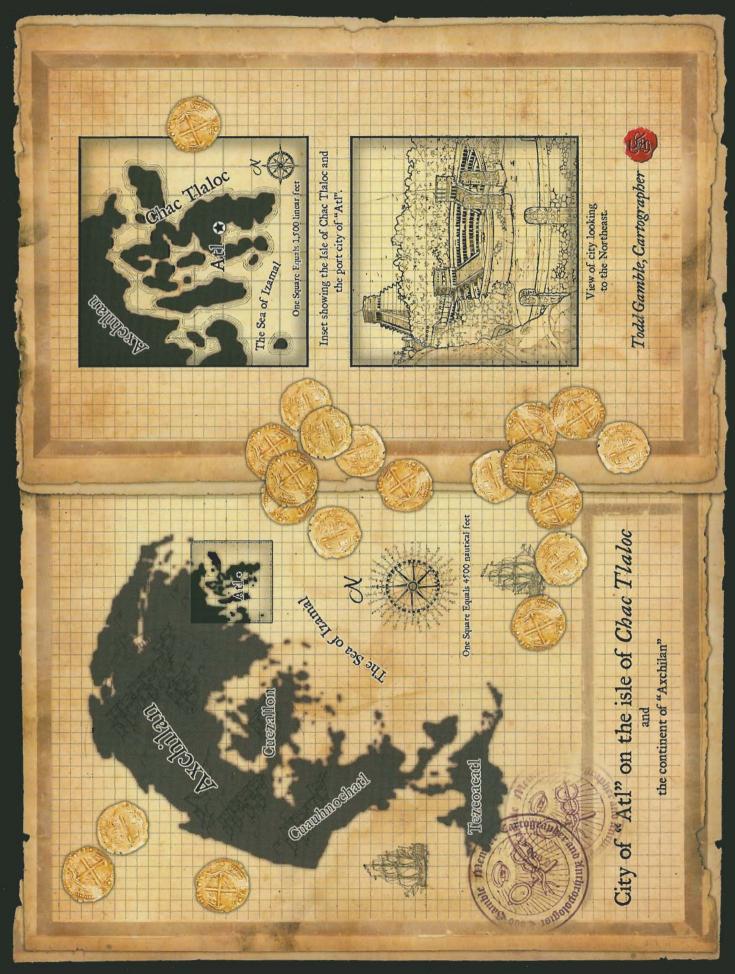

and encouragement always.

Dawn Murin, for keeping it real.



























que la maturant ca un est a región ficant stairs leading up to second floor circular opening in ceiling area surrounded by pillars agnificati facen prember entry steps Bolodost odouhink on One square equals 5 feet Observatory (Level One) sente mensured in feet

stairs leading down to level one ALLEH THE PARTY OF circular opening in floor stairs leading to level three BiBolodos observatory sanctuary dome One square equals 5 feet Observatory (Level Two) scale measured in feet

Observatory sanctuary dome rising from open ceiling stairs leading down to level two perimeter covered ceiling / open in the center One square equals 5 feet Observatory (Level Three) scale measured in feet 00 D 1818

























©2004 Wizards of the Coast, Inc. Wizards of the Coast grants permission to photocopy this page for personal use only.



©2004 Wizards of the Coast, Inc. Wizards of the Coast grants permission to photocopy this page for personal use only.









U.S., CANADA, ASIA, PACIFIC, & LATEN AMERICA Wizards of the Coast, Inc. P.O. Box 707 Renton WA 98057-0207 Questions? 1-800-324-6496

EUROPEAN HEADQUARTERS Wizards of the Coast, Belgium T Hosfveld 6d 1702 Groot-Bijgaarden Belgjum

6:1996569000011-EN 987654321 Erst Printing August 2004

ALL MAPS COTTRIBUTE:
Descrives de Diagnes, day Systems, Wizards of the Coast, and all other Wizards of the Coast game littles and their respective logos are trademarks of Wizards of the Coast, fire, the U.S.A. and other constraints. All Wizards characters, c