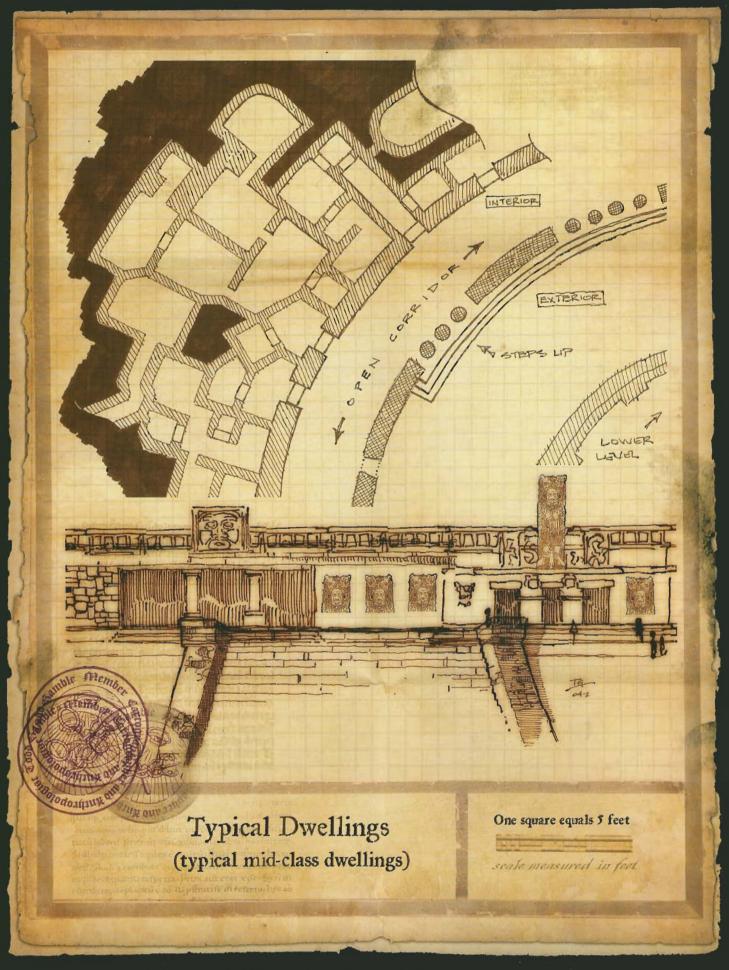

## MAP FOLIO II

Todd Gamble



## SPECIAL THANKS GO TO:

Sue Cook, for asking for some original maps for the website.

Martin Durham, for making this product actually happen.

Julia Martin, for her excellent support, enthusiasm, and encouragement always.

Dawn Murin, for keeping it real.



























que la maturant ca un est a región ficant stairs leading up to second floor circular opening in ceiling area surrounded by pillars agnificati facen prember entry steps Bolodost odouhink on One square equals 5 feet Observatory (Level One) sente mensured in feet

stairs leading down to level one ALLEH THE PARTY OF circular opening in floor stairs leading to level three BiBolodos observatory sanctuary dome One square equals 5 feet Observatory (Level Two) scale measured in feet

Observatory sanctuary dome rising from open ceiling stairs leading down to level two perimeter covered ceiling / open in the center One square equals 5 feet Observatory (Level Three) scale measured in feet 00 D 1818

























©2004 Wizards of the Coast, Inc. Wizards of the Coast grant