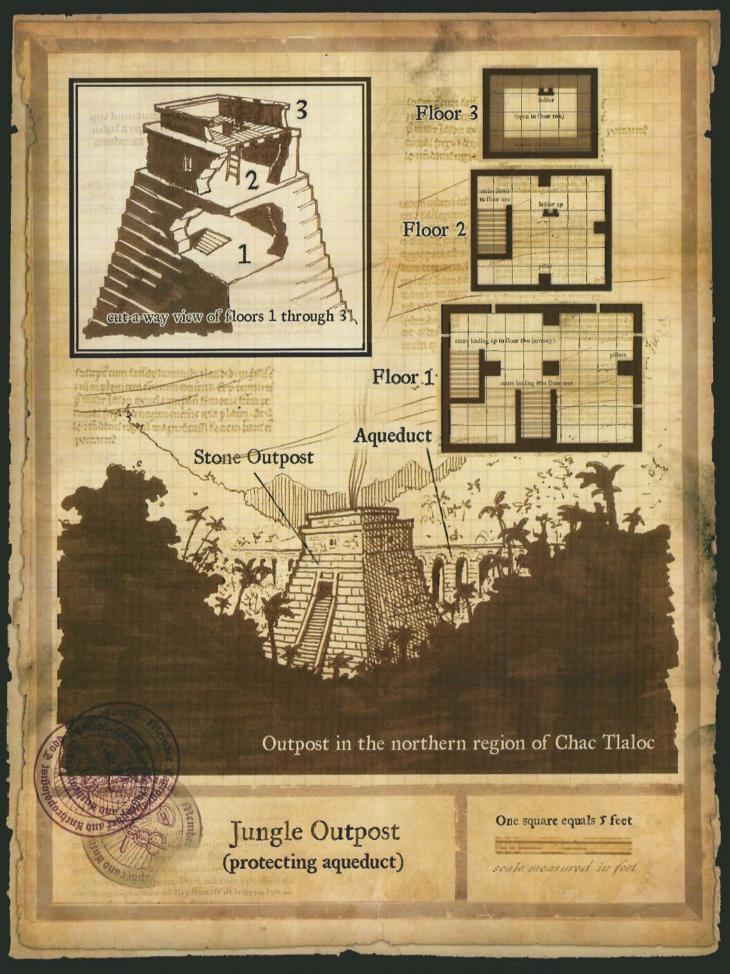

## MAP FOLIO II

Todd Gamble



## SPECIAL THANKS GO TO:

Sue Cook, for asking for some original maps for the website.

Martin Durham, for making this product actually happen.

Julia Martin, for her excellent support, enthusiasm, and encouragement always.

Dawn Murin, for keeping it real.



























que la maturant ca un est a región ficant stairs leading up to second floor circular opening in ceiling area surrounded by pillars agnificati facen prember entry steps Bolodost odouhink on One square equals 5 feet Observatory (Level One) sente mensured in feet

stairs leading down to level one ALLEH THE PARTY OF circular opening in floor stairs leading to level three BiBolodos observatory sanctuary dome One square equals 5 feet Observatory (Level Two) scale measured in feet

Observatory sanctuary dome rising from open ceiling stairs leading down to level two perimeter covered ceiling / open in the center One square equals 5 feet Observatory (Level Three) scale measured in feet 00 D 1818

























©2004 Wizards of the Coast, Inc. Wizards of the Coast grants pe