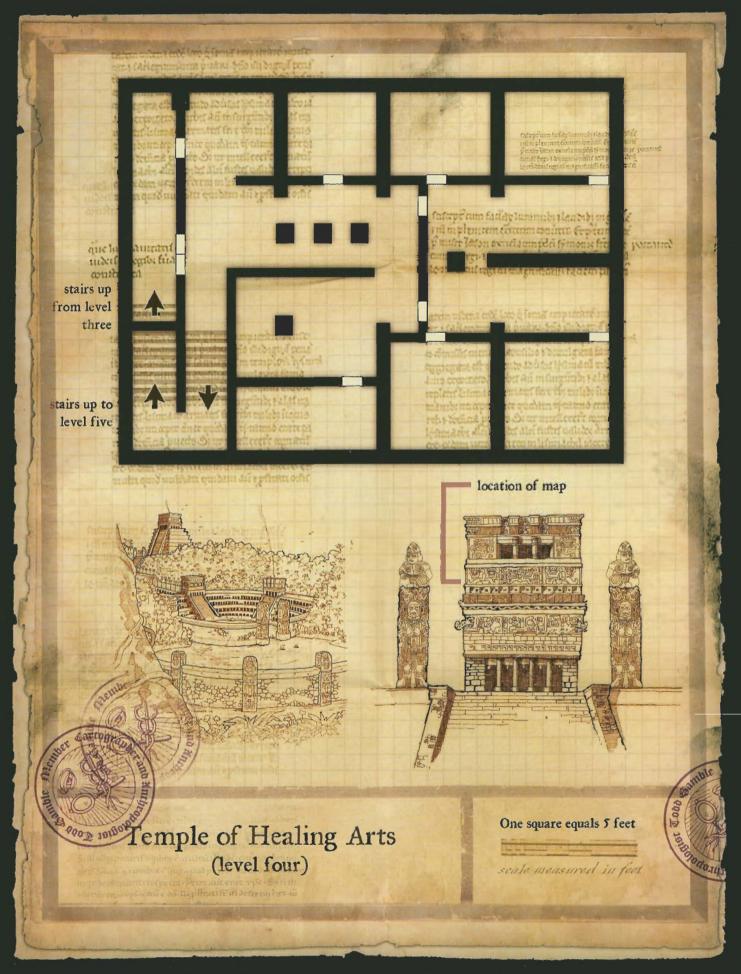

usiasm, and encouragement always.

Dawn Murin, for keeping it real.



























que la maturant ca un est a región ficant stairs leading up to second floor circular opening in ceiling area surrounded by pillars agnificati facen prember entry steps Bolodost odouhink on One square equals 5 feet Observatory (Level One) sente mensured in feet

stairs leading down to level one ALLEH THE PARTY OF circular opening in floor stairs leading to level three BiBolodos observatory sanctuary dome One square equals 5 feet Observatory (Level Two) scale measured in feet

Observatory sanctuary dome rising from open ceiling stairs leading down to level two perimeter covered ceiling / open in the center One square equals 5 feet Observatory (Level Three) scale measured in feet 00 D 1818

























©2004 Wizards of the Coast, Inc. Wizards of the Coast grants permission to photocopy this page for personal use only.



©2004 Wizards of the Coast, Inc. Wizards of the Coast grants permission to photocopy this page for personal use only.









U.S., CANADA, ASIA, PACIFIC, & LATEN AMERICA Wizards of the Coast, Inc. P.O. Box 707 Renton WA 98057-0207 Questions? 1-800-324-6496

EUROPEAN HEADQUARTERS Wizards of the Coast, Belgium T Hosfveld 6d 1702 Groot-Bijgaarden Belgjum

6:1996569000011-EN 987654321 Erst Printing August 2004

ALL MAPS COTTRIBUTE:
Descrives de Diagnes, day Systems, Wizards of the Coast, and all other Wizards of the Coast game littles and their respective logos are trademarks of Wizards of the Coast, fire, the U.S.A. and other constraints. All Wizards chara