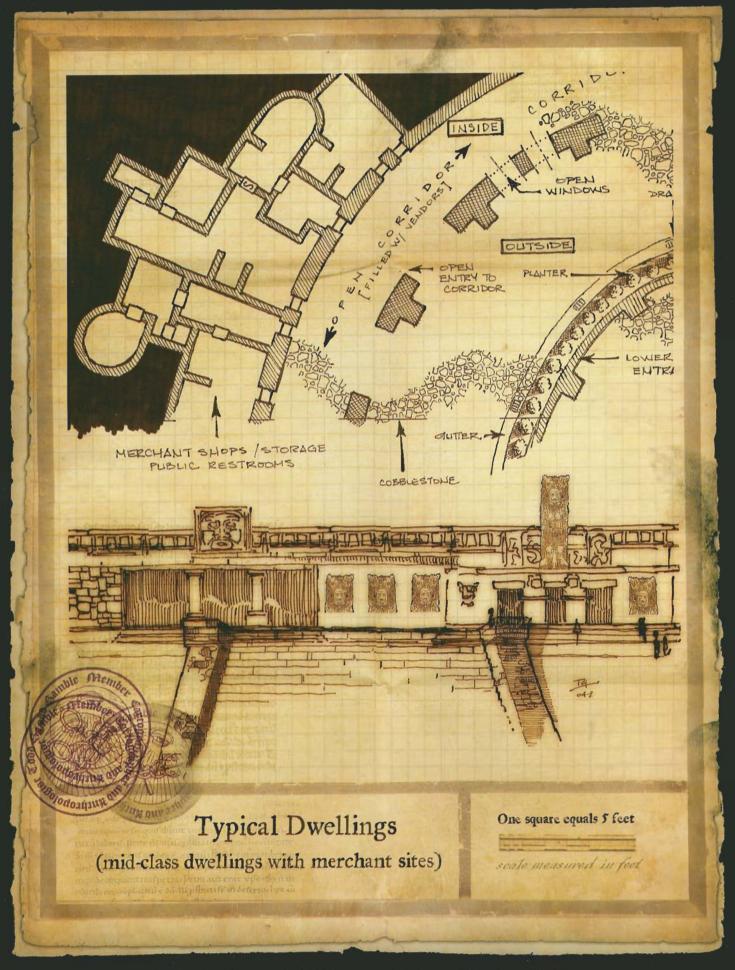

## MAP FOLIO II

Todd Gamble



## SPECIAL THANKS GO TO:

Sue Cook, for asking for some original maps for the website.

Martin Durham, for making this product actually happen.

Julia Martin, for her excellent support, enthusiasm, and encouragement always.

Dawn Murin, for keeping it real.



























que la maturant ca un est a región ficant stairs leading up to second floor circular opening in ceiling area surrounded by pillars agnificati facen prember entry steps Bolodost odouhink on One square equals 5 feet Observatory (Level One) sente mensured in feet

stairs leading down to level one ALLEH THE PARTY OF circular opening in floor stairs leading to level three BiBolodos observatory sanctuary dome One square equals 5 feet Observatory (Level Two) scale measured in feet

Observatory sanctuary dome rising from open ceiling stairs leading down to level two perimeter covered ceiling / open in the center One square equals 5 feet Observatory (Level Three) scale measured in feet 00 D 1818

























©2004 Wizards of the Coast, Inc. Wizards of the Coast g