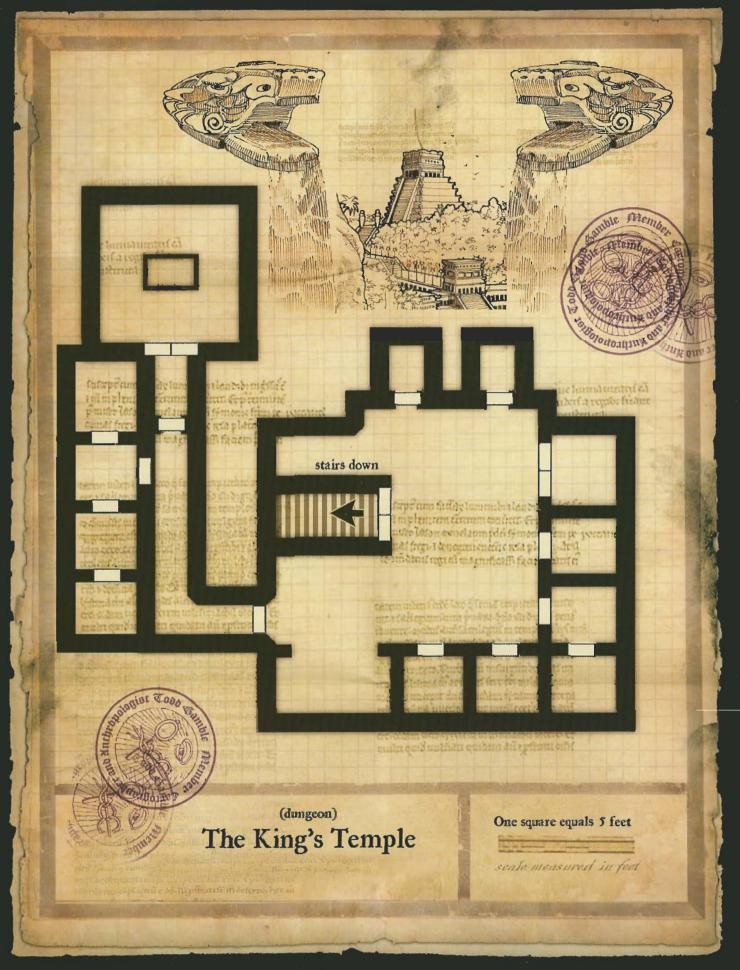

## MAP FOLIO II

Todd Gamble



## SPECIAL THANKS GO TO:

Sue Cook, for asking for some original maps for the website.

Martin Durham, for making this product actually happen.

Julia Martin, for her excellent support, enthusiasm, and encouragement always.

Dawn Murin, for keeping it real.



























que la maturant ca un est a región ficant stairs leading up to second floor circular opening in ceiling area surrounded by pillars agnificati facen prember entry steps Bolodost odouhink on One square equals 5 feet Observatory (Level One) sente mensured in feet

stairs leading down to level one ALLEH THE PARTY OF circular opening in floor stairs leading to level three BiBolodos observatory sanctuary dome One square equals 5 feet Observatory (Level Two) scale measured in feet

Observatory sanctuary dome rising from open ceiling stairs leading down to level two perimeter covered ceiling / open in the center One square equals 5 feet Observatory (Level Three) scale measured in feet 00 D 1818

























©2004 Wizards of the Coast, Inc. Wizards of the Coast grants permission t