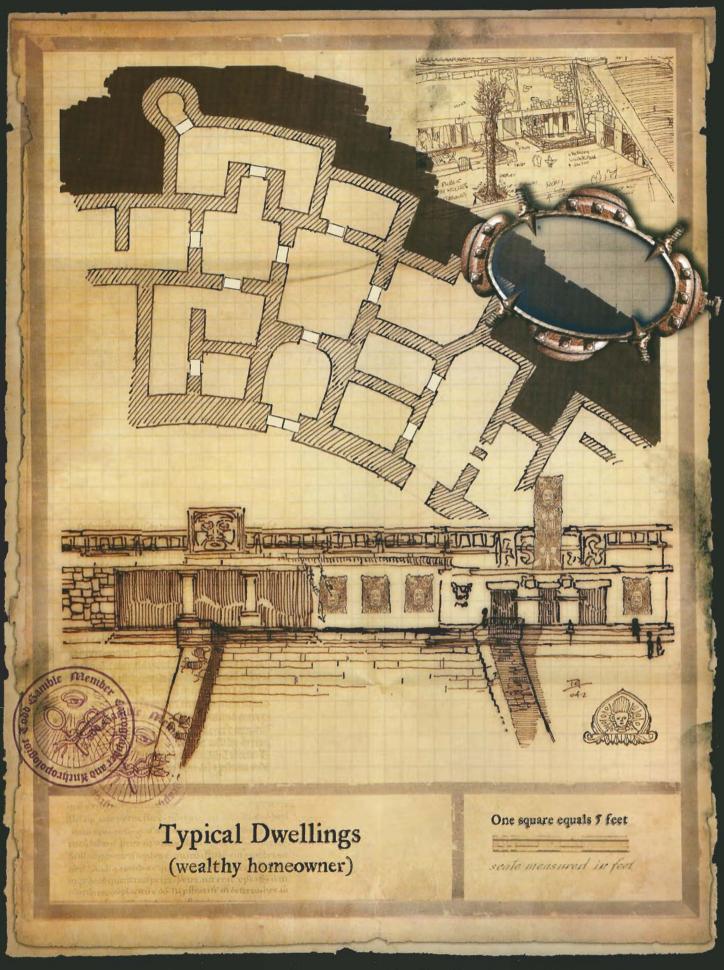

## MAP FOLIO II

Todd Gamble



## SPECIAL THANKS GO TO:

Sue Cook, for asking for some original maps for the website.

Martin Durham, for making this product actually happen.

Julia Martin, for her excellent support, enthusiasm, and encouragement always.

Dawn Murin, for keeping it real.



























que la maturant ca un est a región ficant stairs leading up to second floor circular opening in ceiling area surrounded by pillars agnificati facen prember entry steps Bolodost odouhink on One square equals 5 feet Observatory (Level One) sente mensured in feet

stairs leading down to level one ALLEH THE PARTY OF circular opening in floor stairs leading to level three BiBolodos observatory sanctuary dome One square equals 5 feet Observatory (Level Two) scale measured in feet

Observatory sanctuary dome rising from open ceiling stairs leading down to level two perimeter covered ceiling / open in the center One square equals 5 feet Observatory (Level Three) scale measured in feet 00 D 1818

























©2004 Wizards of the Coast, Inc. Wizards of the Coast gra