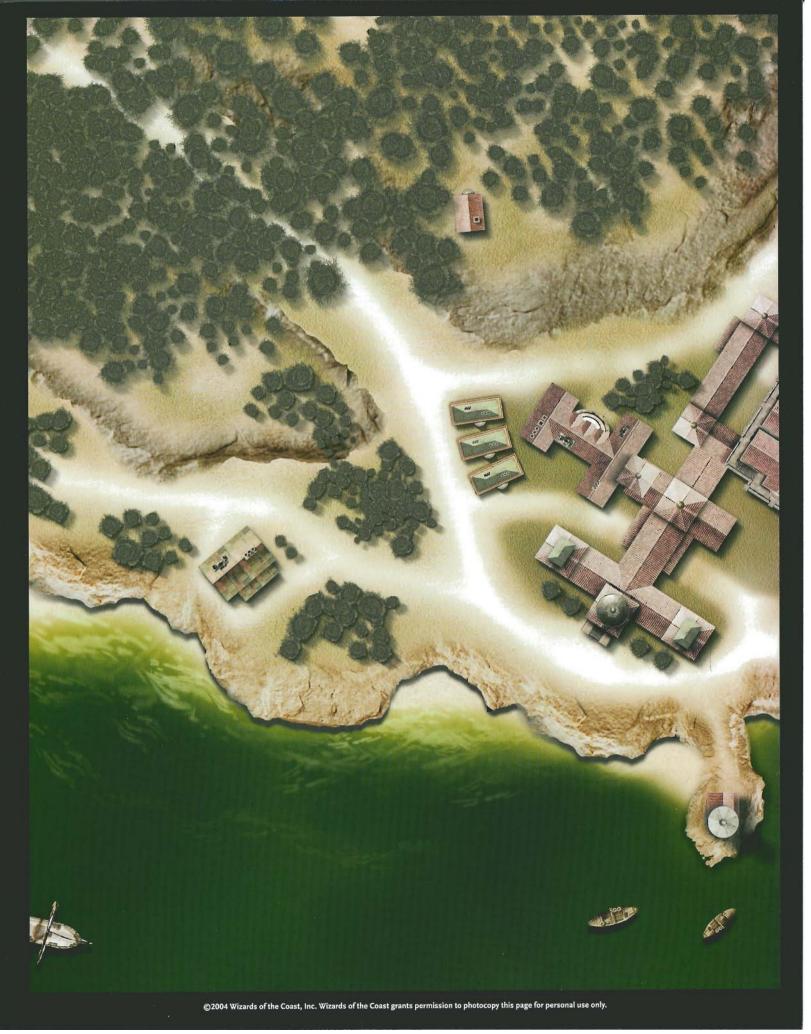

steps Bolodost odouhink on One square equals 5 feet Observatory (Level One) sente mensured in feet

stairs leading down to level one ALLEH THE PARTY OF circular opening in floor stairs leading to level three BiBolodos observatory sanctuary dome One square equals 5 feet Observatory (Level Two) scale measured in feet

Observatory sanctuary dome rising from open ceiling stairs leading down to level two perimeter covered ceiling / open in the center One square equals 5 feet Observatory (Level Three) scale measured in feet 00 D 1818

























©2004 Wizards of the Coast, Inc. Wizards of the Coast grants permission to photocopy this page for personal use only.



©2004 Wizards of the Coast, Inc. Wizards of the Coast grants permission to photocopy this page for personal use only.









U.S., CANADA, ASIA, PACIFIC, & LATEN AMERICA Wizards of the Coast, Inc. P.O. Box 707 Renton WA 98057-0207 Questions? 1-800-324-6496

EUROPEAN HEADQUARTERS Wizards of the Coast, Belgium T Hosfveld 6d 1702 Groot-Bijgaarden Belgjum

6:1996569000011-EN 987654321 Erst Printing August 2004

ALL MAPS COTTRIBUTE:
Descrives de Diagnes, day Systems, Wizards of the Coast, and all other Wizards of the Coast game littles and their respective logos are trademarks of Wizards of the Coast, fire, the U.S.A. and other constraints. All Wizards characters, character names, and the distinctive likenesses there of are modernaries of Wizards of the Coast, fire. Discribing the not helber, toy, and contic trade in the United States and Canada by regional distributors. Distributed in the United States on th