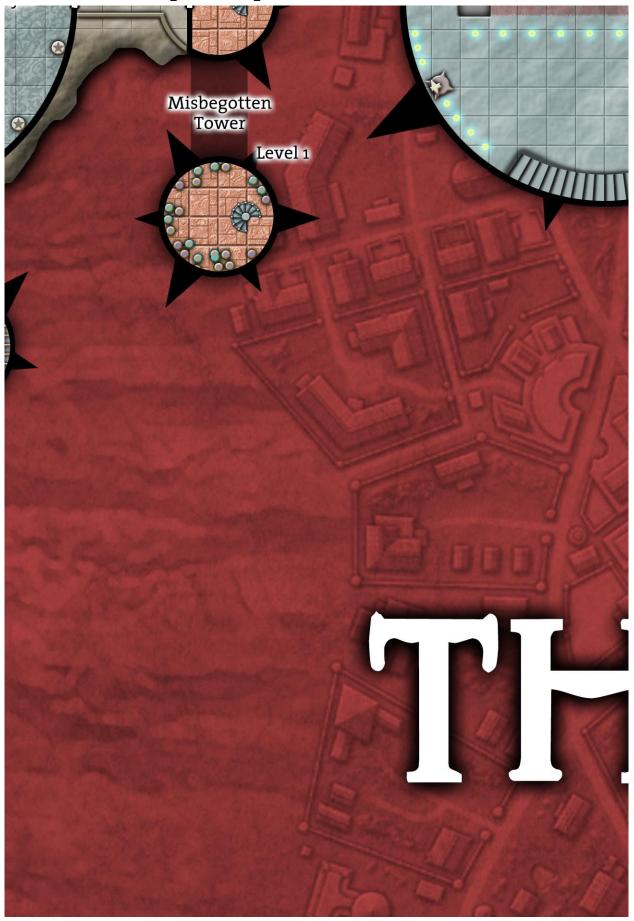

# DELUXE SPIRE MAP

Welcome to the **Ptolus Deluxe Spire Map**. Inside you will find twenty five map tiles detailing the dungeons of Goth Gulgamel and the towers of Jabel Shammar. When printed and assembled, these map tiles will create a 32.5 x 47.5 inch version of the Spire poster map included with *Ptolus: Monte Cook's City by the Spire*.

# THE SPIRE