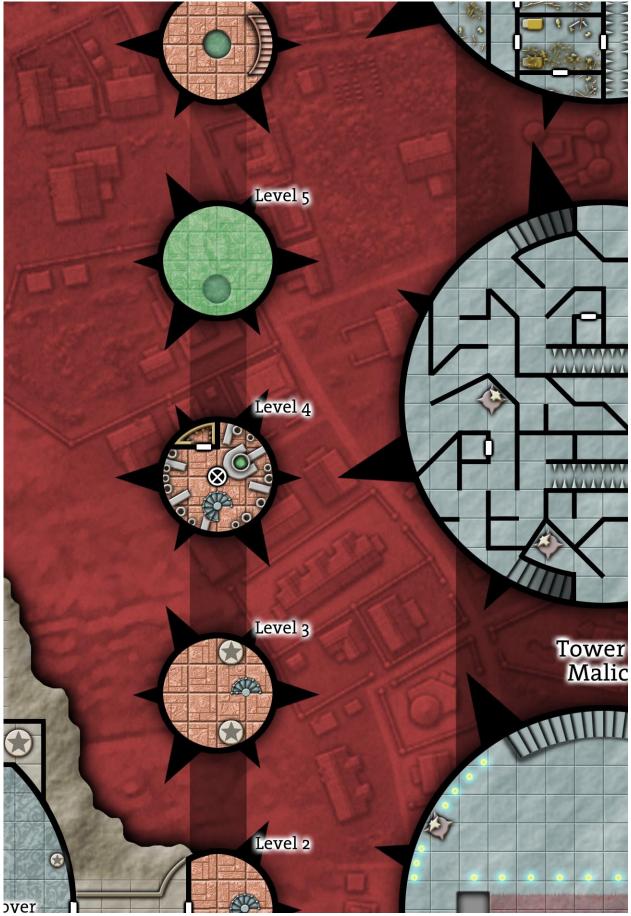

# DELUXE SPIRE MAP

Welcome to the **Ptolus Deluxe Spire Map**. Inside you will find twenty five map tiles detailing the dungeons of Goth Gulgamel and the towers of Jabel Shammar. When printed and assembled, these map tiles will create a 32.5 x 47.5 inch version of the Spire poster map included with *Ptolus: Monte Cook's City by the Spire*.

# THE SPIRE