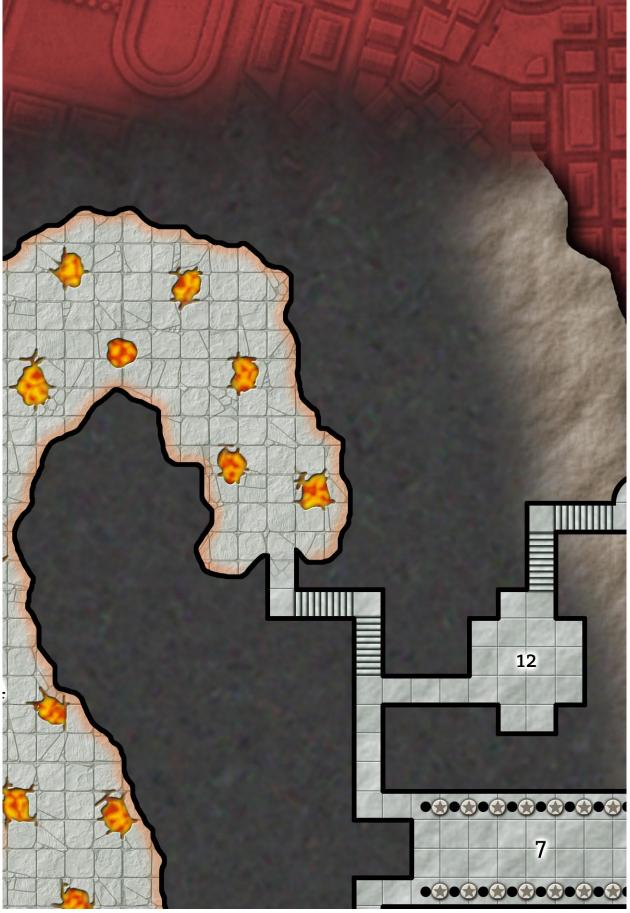

# DELUXE SPIRE MAP

Welcome to the **Ptolus Deluxe Spire Map**. Inside you will find twenty five map tiles detailing the dungeons of Goth Gulgamel and the towers of Jabel Shammar. When printed and assembled, these map tiles will create a 32.5 x 47.5 inch version of the Spire poster map included with *Ptolus: Monte Cook's City by the Spire*.

In addition to the twenty five tiles, a single full sized map has been provided for those with access to large format printing.

SKELEIONKEY GAMES