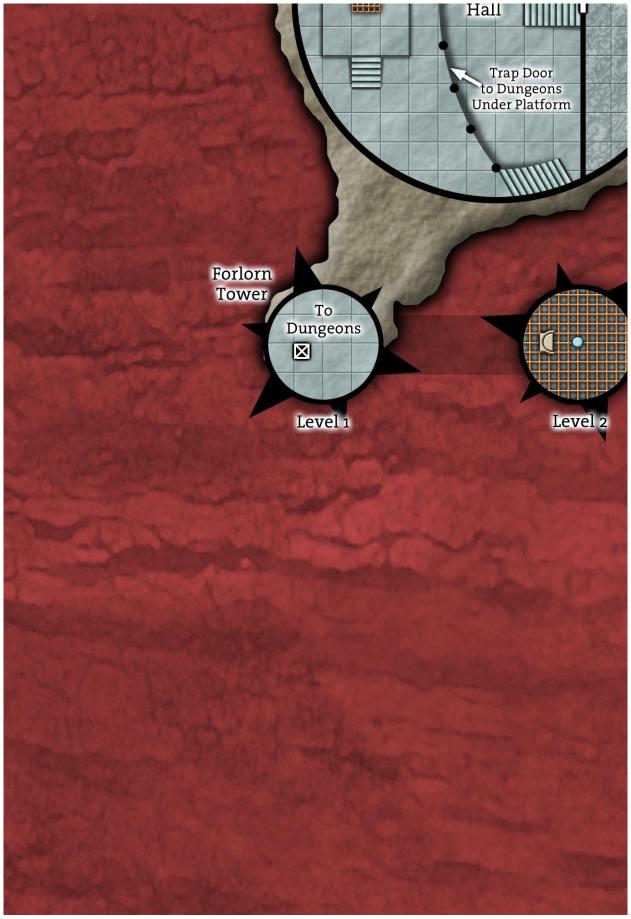

# DELUXE SPIRE MAP

Welcome to the **Ptolus Deluxe Spire Map**. Inside you will find twenty five map tiles detailing the dungeons of Goth Gulgamel and the towers of Jabel Shammar. When printed and assembled, these map tiles will create a 32.5 x 47.5 inch version of the Spire poster map included with *Ptolus: Monte Cook's City by the Spire*.

# THE SPIRE