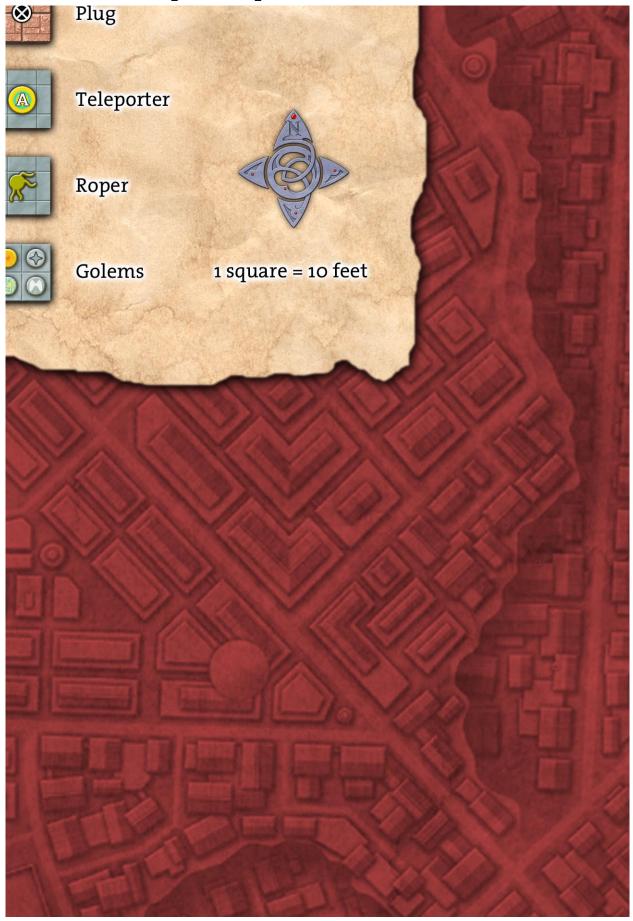

# DELUXE SPIRE MAP

Welcome to the **Ptolus Deluxe Spire Map**. Inside you will find twenty five map tiles detailing the dungeons of Goth Gulgamel and the towers of Jabel Shammar. When printed and assembled, these map tiles will create a 32.5 x 47.5 inch version of the Spire poster map included with *Ptolus: Monte Cook's City by the Spire*.

# THE SPIRE