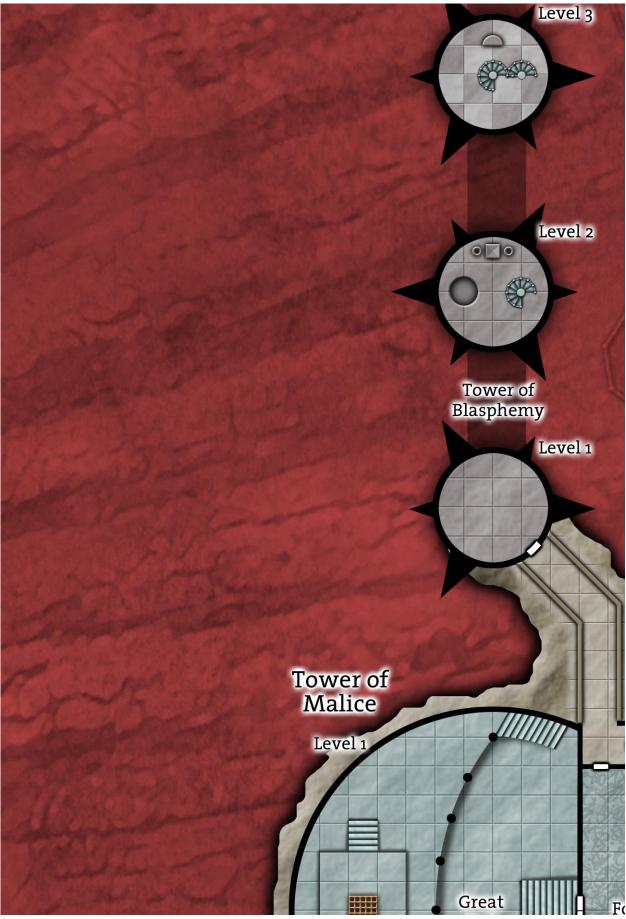

# DELUXE SPIRE MAP

Welcome to the **Ptolus Deluxe Spire Map**. Inside you will find twenty five map tiles detailing the dungeons of Goth Gulgamel and the towers of Jabel Shammar. When printed and assembled, these map tiles will create a 32.5 x 47.5 inch version of the Spire poster map included with *Ptolus: Monte Cook's City by the Spire*.

# THE SPIRE