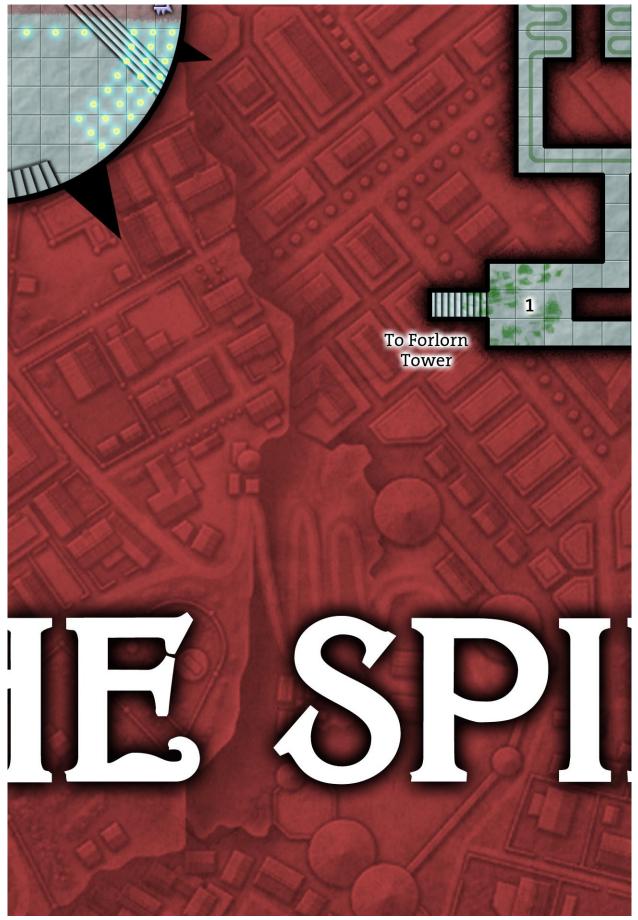

# DELUXE SPIRE MAP

Welcome to the **Ptolus Deluxe Spire Map**. Inside you will find twenty five map tiles detailing the dungeons of Goth Gulgamel and the towers of Jabel Shammar. When printed and assembled, these map tiles will create a 32.5 x 47.5 inch version of the Spire poster map included with *Ptolus: Monte Cook's City by the Spire*.

# THE SPIRE