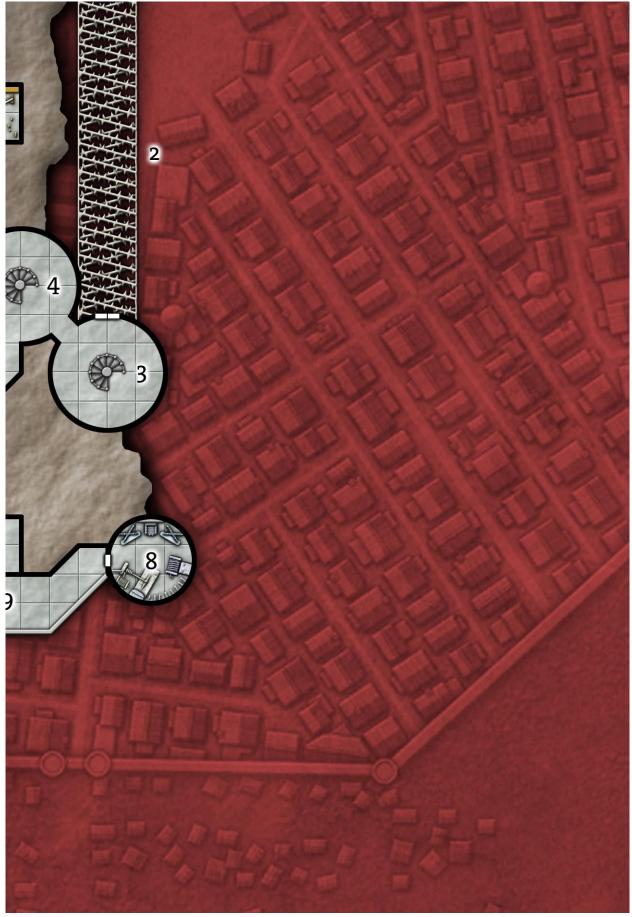

# DELUXE SPIRE MAP

Welcome to the **Ptolus Deluxe Spire Map**. Inside you will find twenty five map tiles detailing the dungeons of Goth Gulgamel and the towers of Jabel Shammar. When printed and assembled, these map tiles will create a 32.5 x 47.5 inch version of the Spire poster map included with *Ptolus: Monte Cook's City by the Spire*.

In addition to the twenty five tiles, a single full sized map has been provided for those with access to large format printing.

SKELEIONKEY GAMES

Ptolus Deluxe Spire Map - PDSM 2-01

All artwork may be reproduced for personal use only. Art ©2006 Monte J. Cook.

All artwork may be reproduced for personal use only. Art ©2006 Monte J. Cook.

All artwork may be reproduced for personal use only. Art ©2006 Monte J. Cook.

All artwork may be reproduced for personal use only. Art ©2006 Monte J. Cook.

All artwork may be reproduced for personal use only. Art ©2006 Monte J. Cook.

Ptolus Deluxe Spire Map - PDSM 3-01

All artwork may be reproduced for personal use only. Art ©2006 Monte J. Cook.