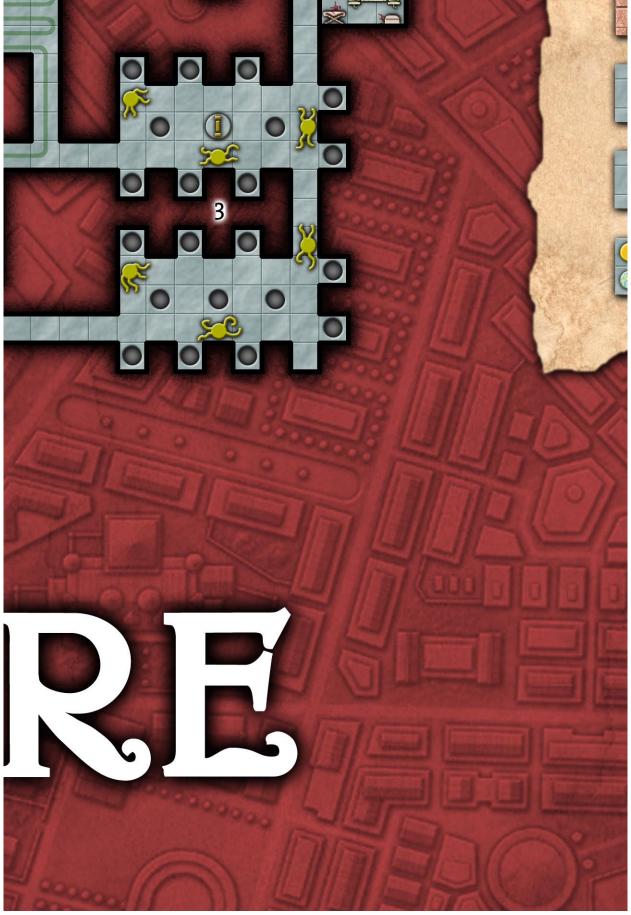

# DELUXE SPIRE MAP

Welcome to the **Ptolus Deluxe Spire Map**. Inside you will find twenty five map tiles detailing the dungeons of Goth Gulgamel and the towers of Jabel Shammar. When printed and assembled, these map tiles will create a 32.5 x 47.5 inch version of the Spire poster map included with *Ptolus: Monte Cook's City by the Spire*.

# THE SPIRE