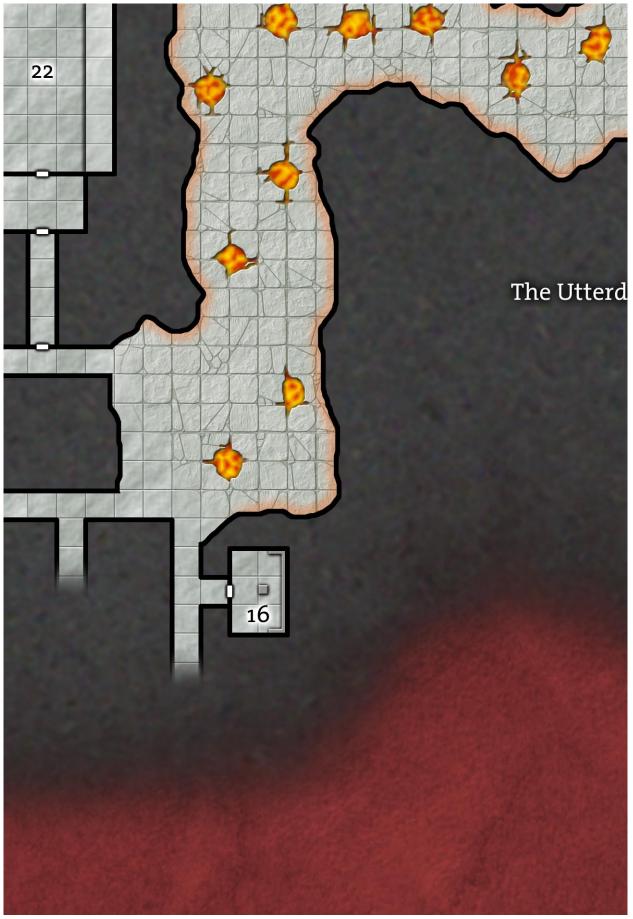

# DELUXE SPIRE MAP

Welcome to the **Ptolus Deluxe Spire Map**. Inside you will find twenty five map tiles detailing the dungeons of Goth Gulgamel and the towers of Jabel Shammar. When printed and assembled, these map tiles will create a 32.5 x 47.5 inch version of the Spire poster map included with *Ptolus: Monte Cook's City by the Spire*.

In addition to the twenty five tiles, a single full sized map has been provided for those with access to large format printing.

SKELEIONKEY GAMES