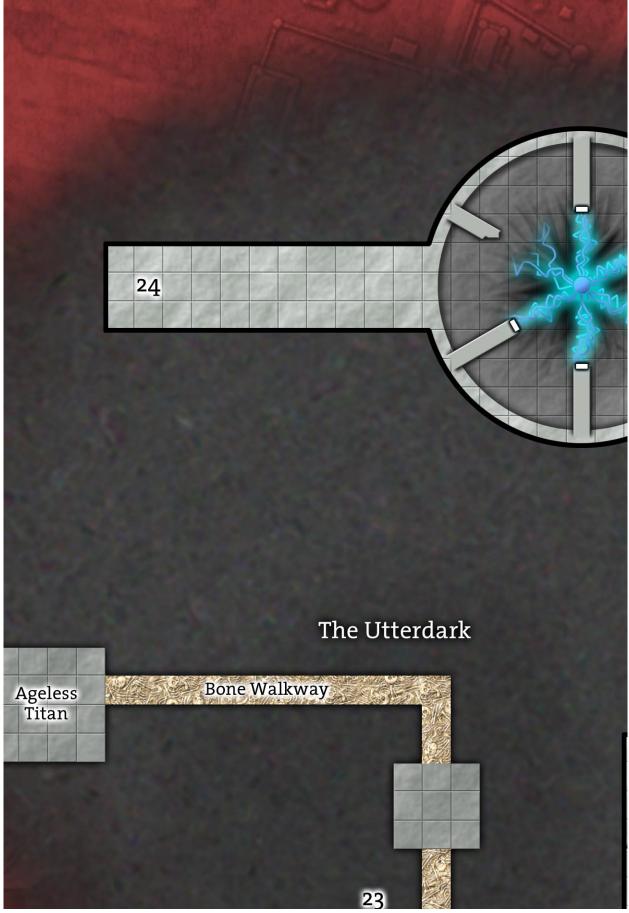

# DELUXE SPIRE MAP

Welcome to the **Ptolus Deluxe Spire Map**. Inside you will find twenty five map tiles detailing the dungeons of Goth Gulgamel and the towers of Jabel Shammar. When printed and assembled, these map tiles will create a 32.5 x 47.5 inch version of the Spire poster map included with *Ptolus: Monte Cook's City by the Spire*.

In addition to the twenty five tiles, a single full sized map has been provided for those with access to large format printing.

SKELEIONKEY GAMES