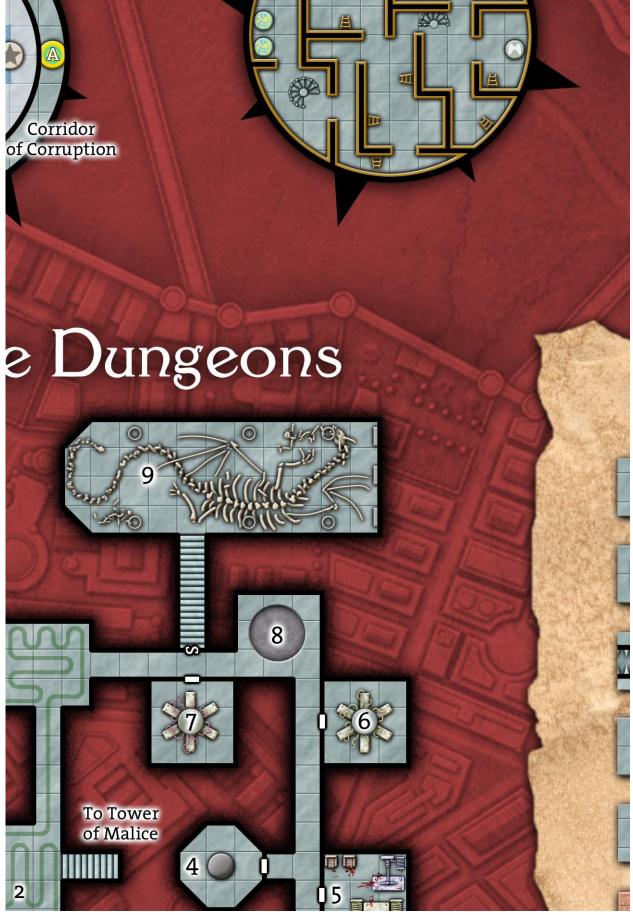

# DELUXE SPIRE MAP

Welcome to the **Ptolus Deluxe Spire Map**. Inside you will find twenty five map tiles detailing the dungeons of Goth Gulgamel and the towers of Jabel Shammar. When printed and assembled, these map tiles will create a 32.5 x 47.5 inch version of the Spire poster map included with *Ptolus: Monte Cook's City by the Spire*.

# THE SPIRE