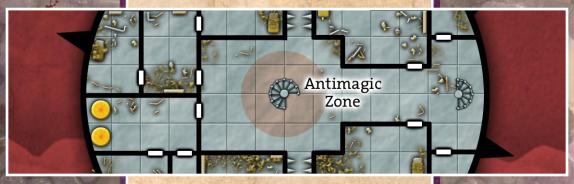

# DELUXE SPIRE MAP

Welcome to the **Ptolus Deluxe Spire Map**. Inside you will find twenty five map tiles detailing the dungeons of Goth Gulgamel and the towers of Jabel Shammar. When printed and assembled, these map tiles will create a 32.5 x 47.5 inch version of the Spire poster map included with *Ptolus: Monte Cook's City by the Spire*.

In addition to the twenty five tiles, a single full sized map has been provided for those with access to large format printing.

SKELEIONKEY GAMES