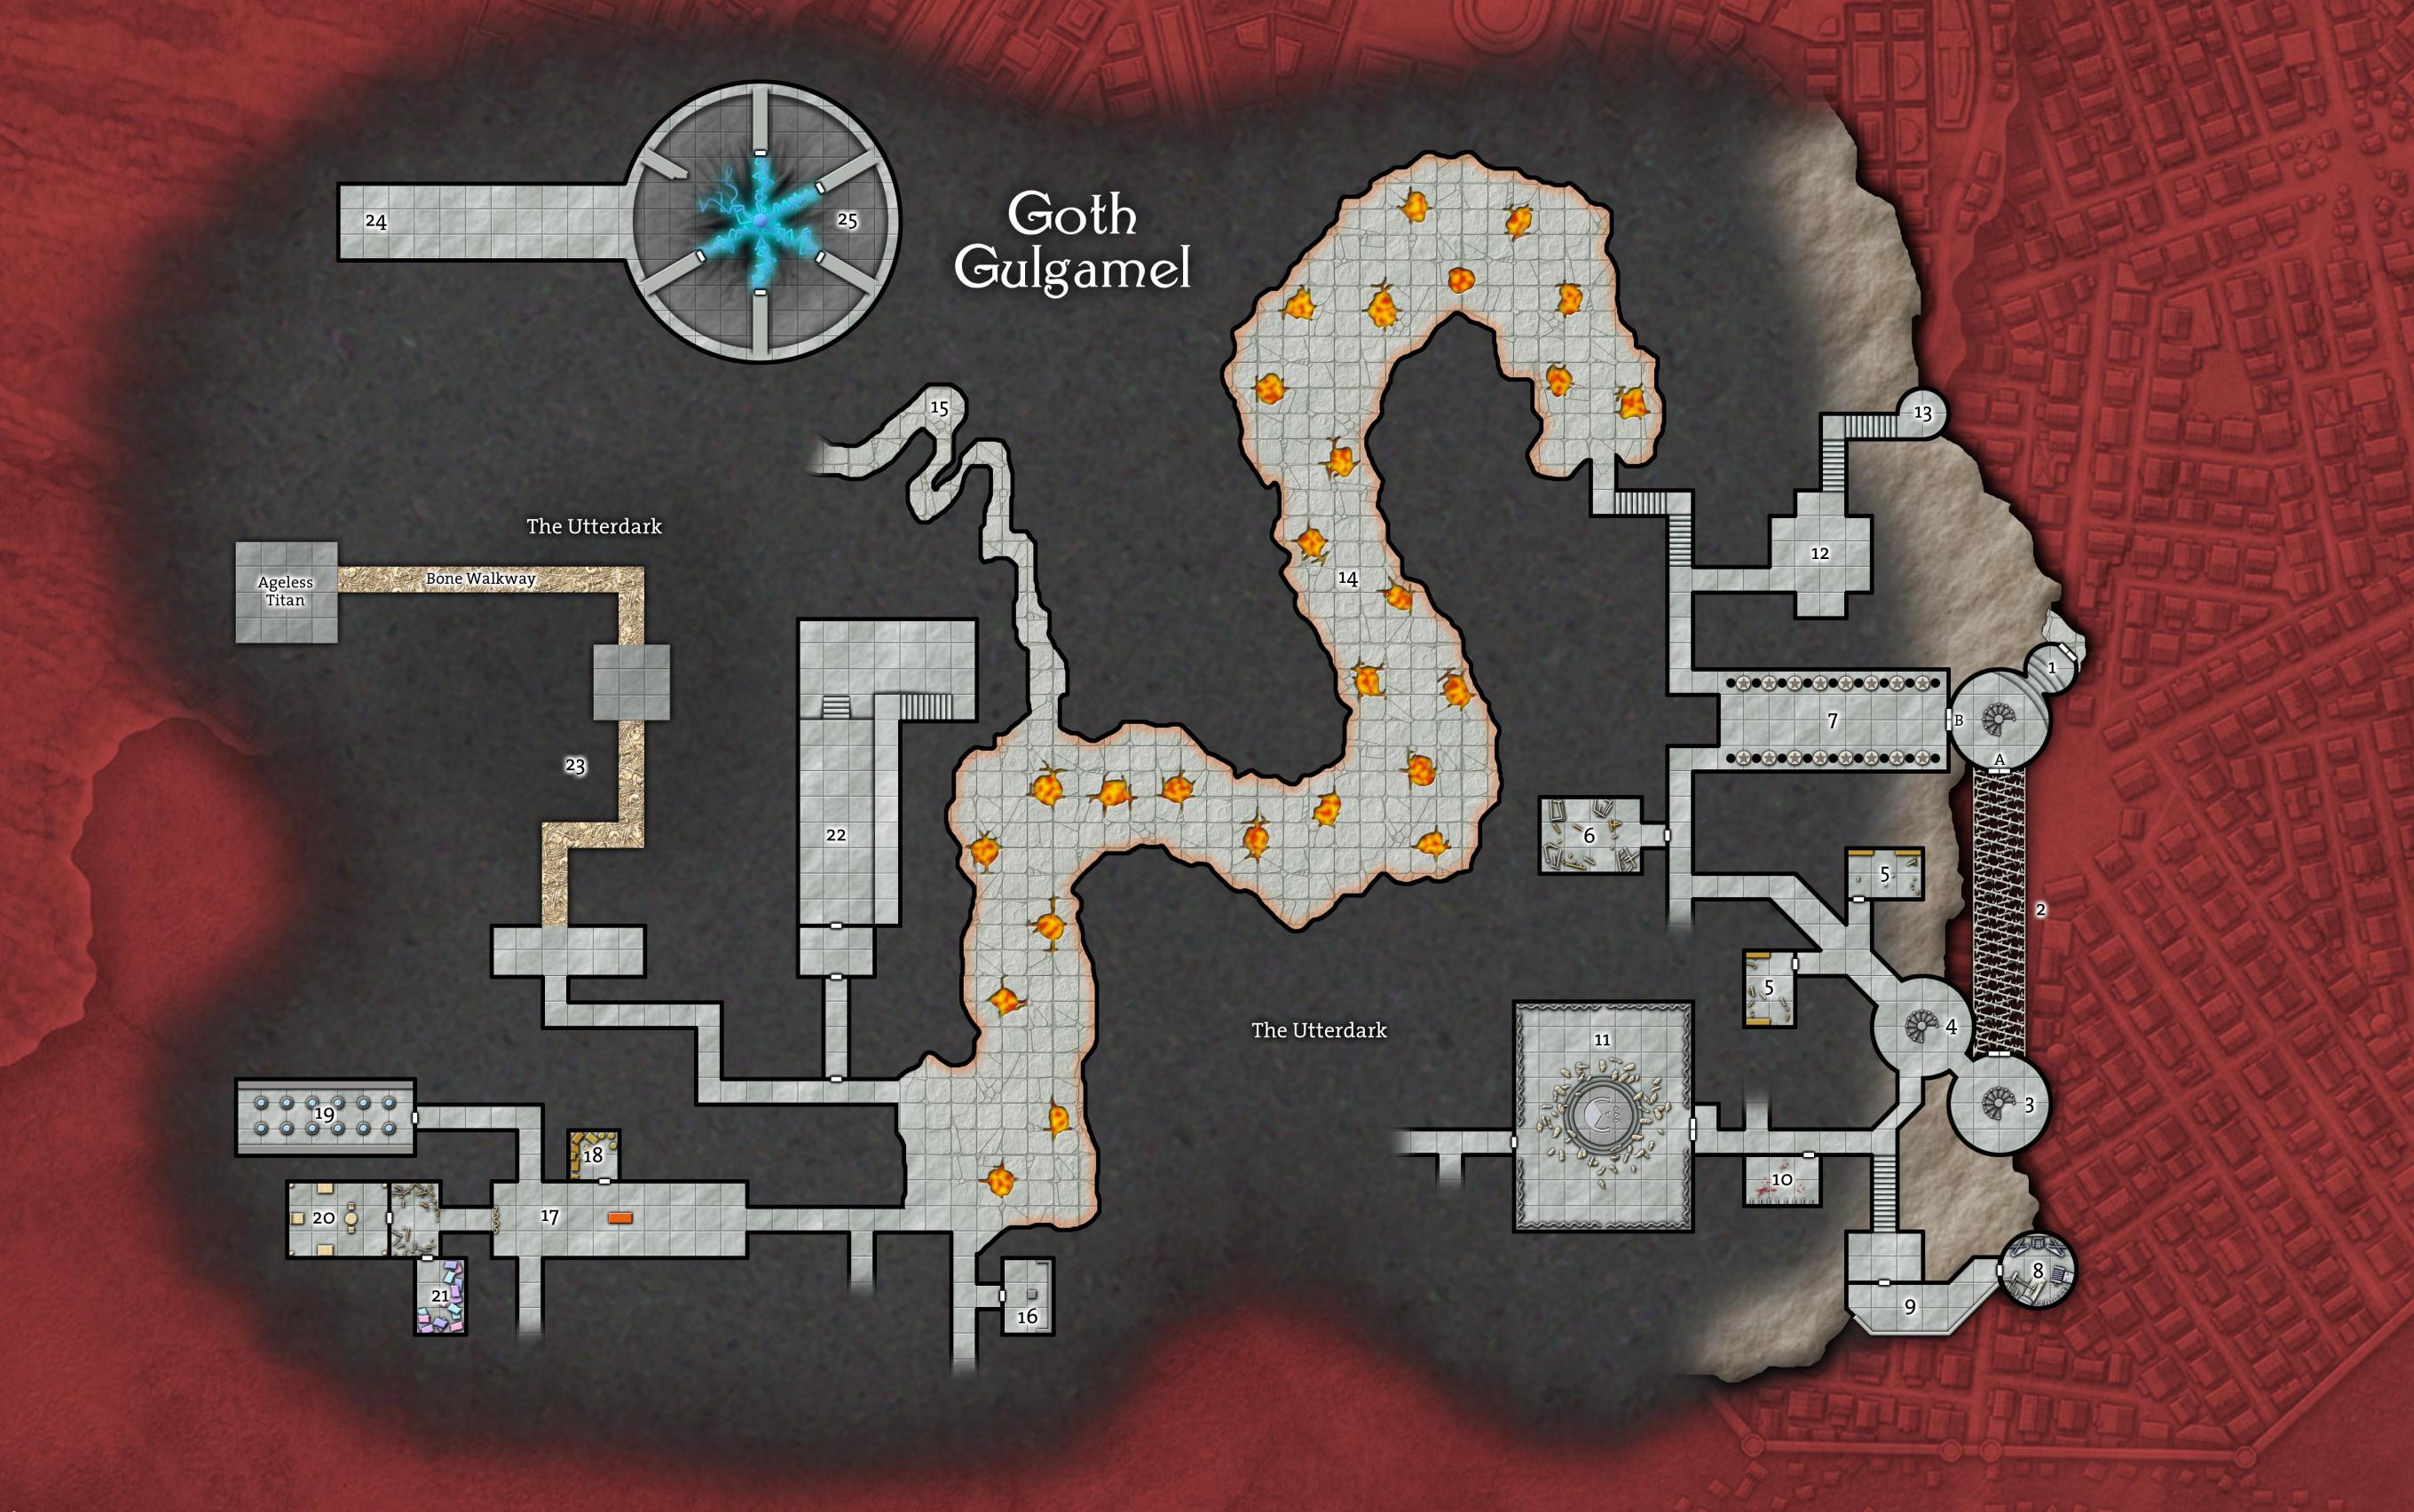

# DELUXE SPIRE MAP

Welcome to the **Ptolus Deluxe Spire Map**. Inside you will find twenty five map tiles detailing the dungeons of Goth Gulgamel and the towers of Jabel Shammar. When printed and assembled, these map tiles will create a 32.5 x 47.5 inch version of the Spire poster map included with *Ptolus: Monte Cook's City by the Spire*.

In addition to the twenty five tiles, a single full sized map has been provided for those with access to large format printing.

SKELEIONKEY GAMES

# THE SPIRE