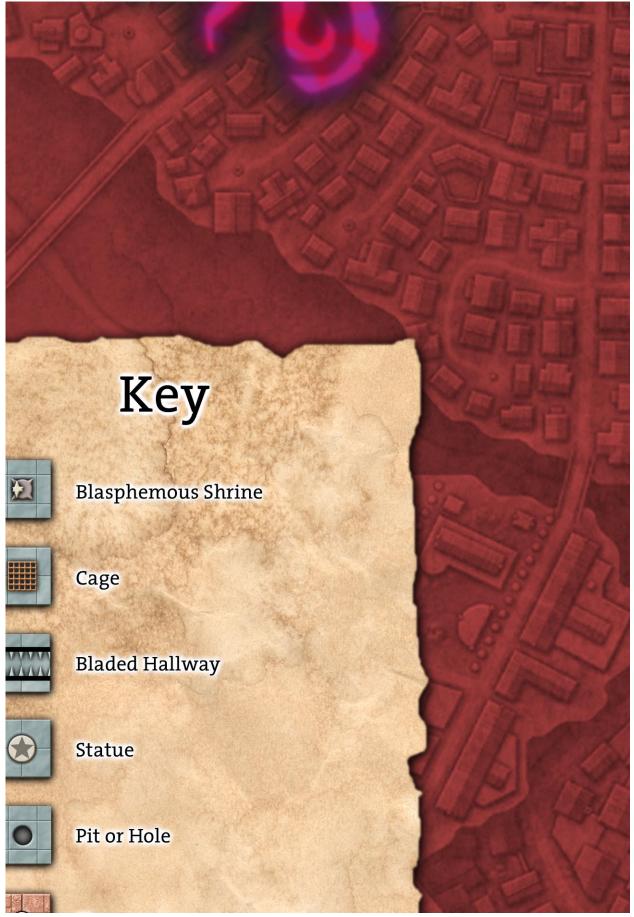

# DELUXE SPIRE MAP

Welcome to the **Ptolus Deluxe Spire Map**. Inside you will find twenty five map tiles detailing the dungeons of Goth Gulgamel and the towers of Jabel Shammar. When printed and assembled, these map tiles will create a 32.5 x 47.5 inch version of the Spire poster map included with *Ptolus: Monte Cook's City by the Spire*.

# THE SPIRE