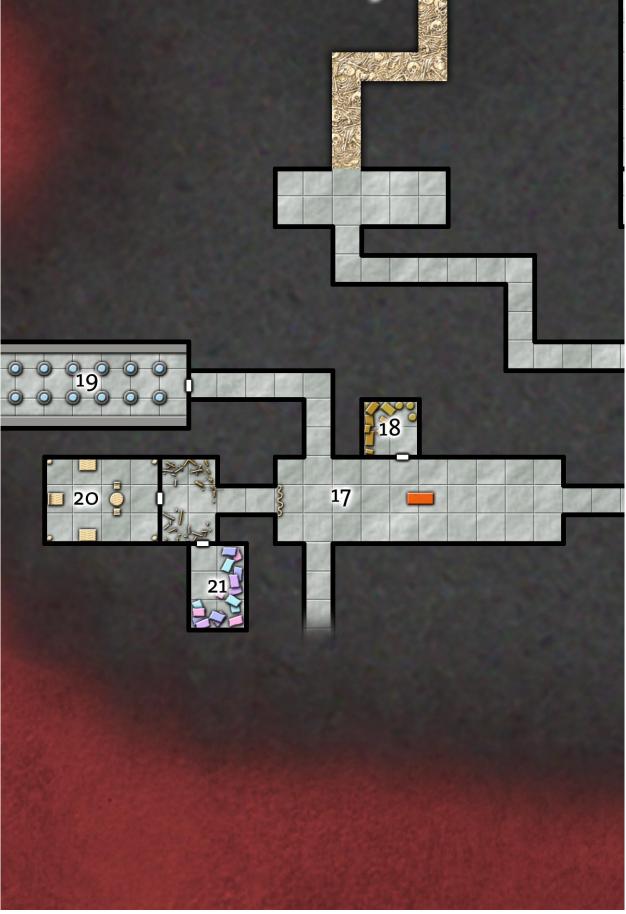

# DELUXE SPIRE MAP

Welcome to the **Ptolus Deluxe Spire Map**. Inside you will find twenty five map tiles detailing the dungeons of Goth Gulgamel and the towers of Jabel Shammar. When printed and assembled, these map tiles will create a 32.5 x 47.5 inch version of the Spire poster map included with *Ptolus: Monte Cook's City by the Spire*.

In addition to the twenty five tiles, a single full sized map has been provided for those with access to large format printing.

SKELEIONKEY GAMES