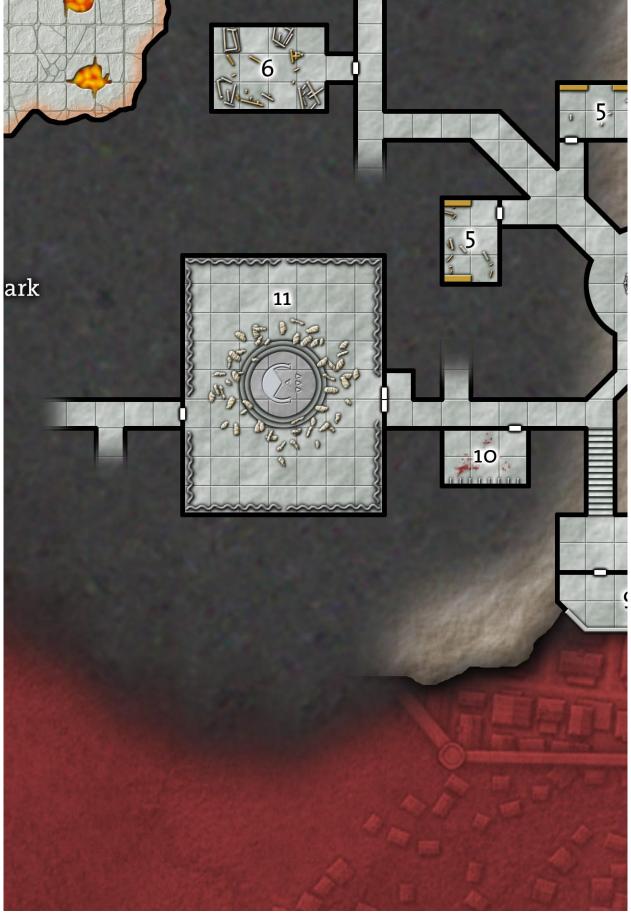

# DELUXE SPIRE MAP

Welcome to the **Ptolus Deluxe Spire Map**. Inside you will find twenty five map tiles detailing the dungeons of Goth Gulgamel and the towers of Jabel Shammar. When printed and assembled, these map tiles will create a 32.5 x 47.5 inch version of the Spire poster map included with *Ptolus: Monte Cook's City by the Spire*.

In addition to the twenty five tiles, a single full sized map has been provided for those with access to large format printing.

SKELEIONKEY GAMES

#### Product Code: SKGPDSM01

Map Guide

Ptolus Deluxe Spire Map - PDSM 1-01

All artwork may be reproduced for personal use only. Art ©2006 Monte J. Cook.

All artwork may be reproduced for personal use only. Art ©2006 Monte J. Cook.

All artwork may be reproduced for personal use only. Art ©2006 Monte J. Cook.

All artwork may be reproduced for personal use only. Art ©2006 Monte J. Cook.

All artwork may be reproduced for personal use only. Art ©2006 Monte J. Cook.