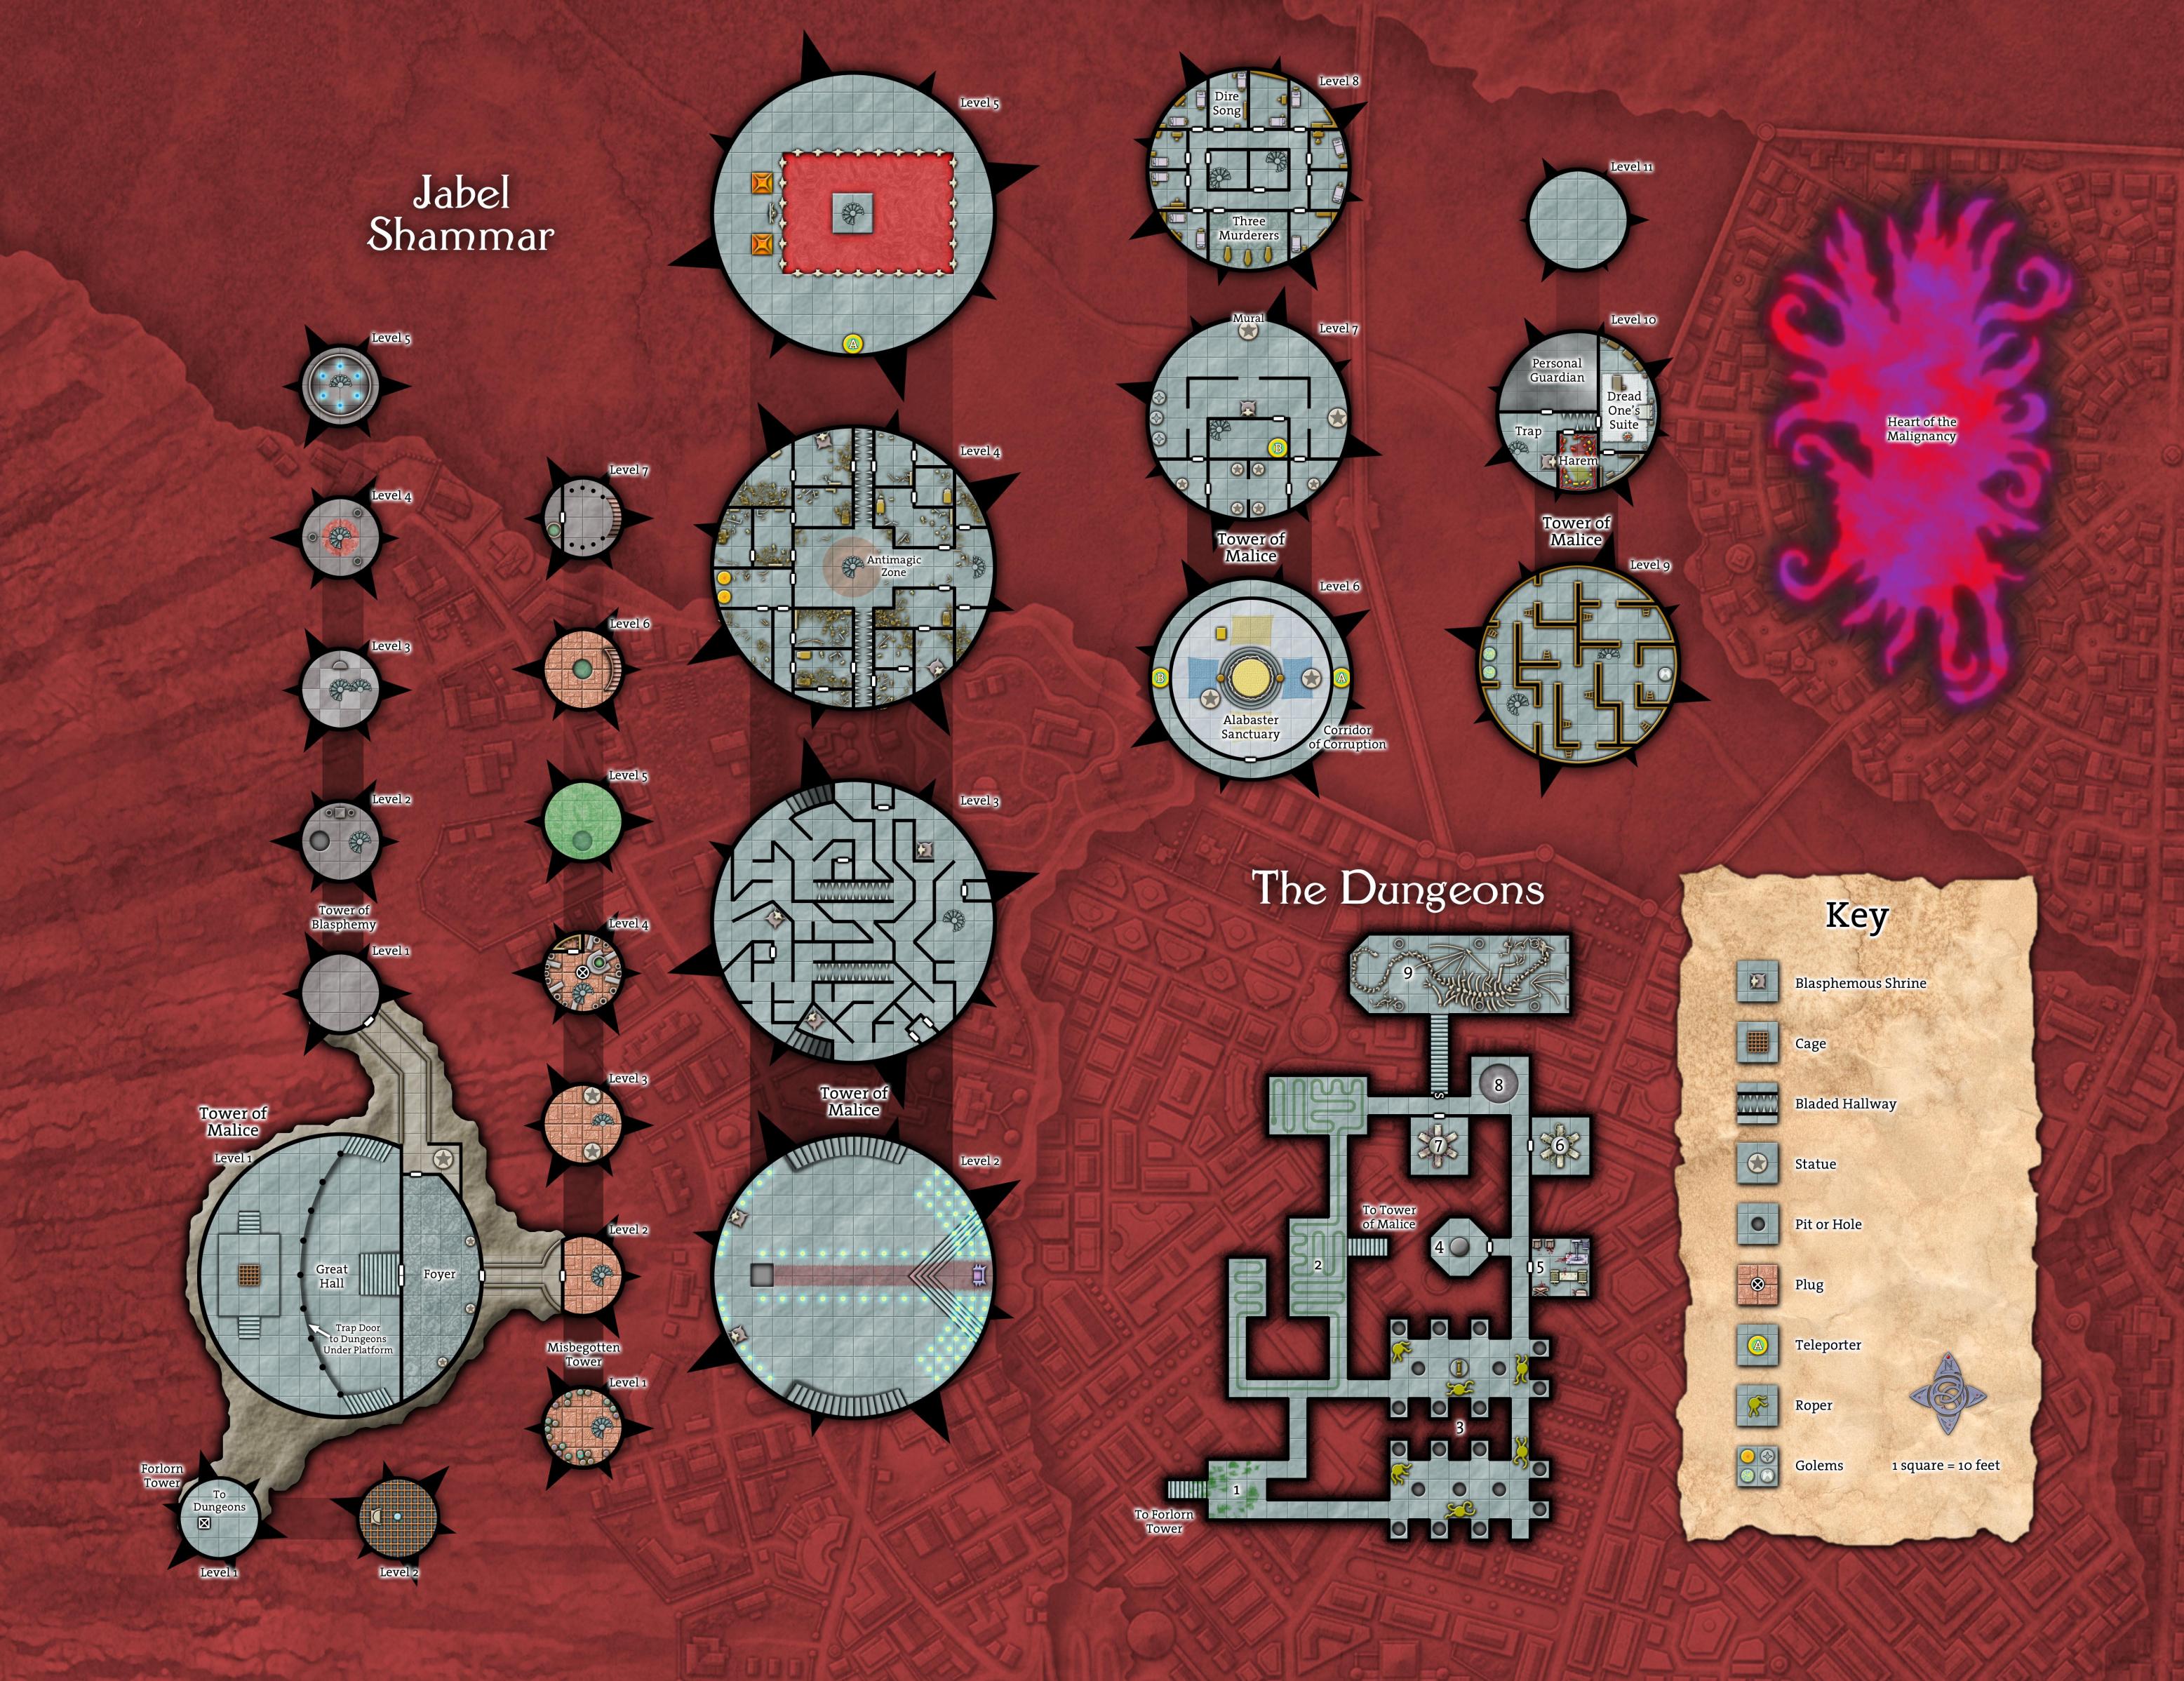

# DELUXE SPIRE MAP

Welcome to the **Ptolus Deluxe Spire Map**. Inside you will find twenty five map tiles detailing the dungeons of Goth Gulgamel and the towers of Jabel Shammar. When printed and assembled, these map tiles will create a 32.5 x 47.5 inch version of the Spire poster map included with *Ptolus: Monte Cook's City by the Spire*.

In addition to the twenty five tiles, a single full sized map has been provided for those with access to large format printing.

SKELEIONKEY GAMES

# THE SPIRE