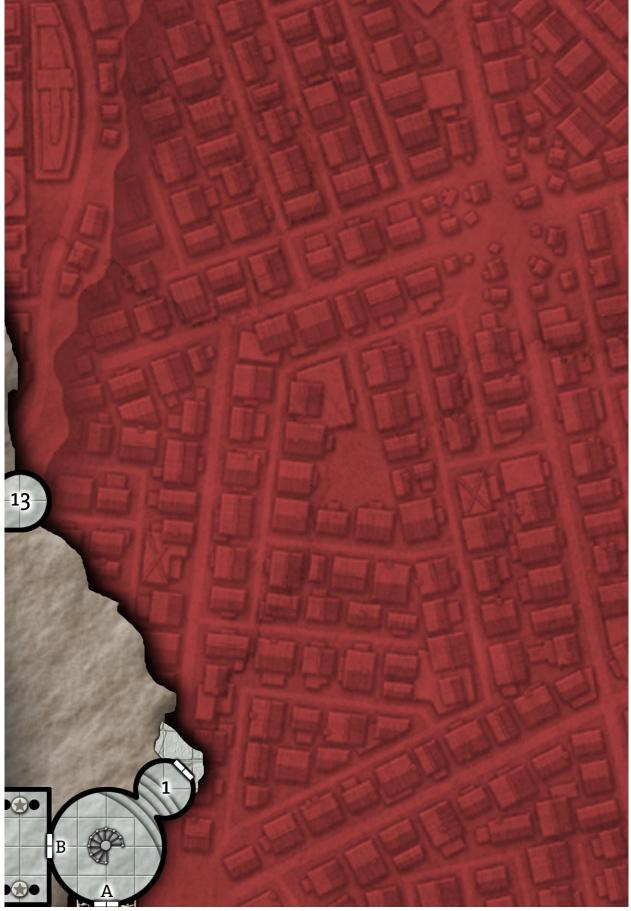

# DELUXE SPIRE MAP

Welcome to the **Ptolus Deluxe Spire Map**. Inside you will find twenty five map tiles detailing the dungeons of Goth Gulgamel and the towers of Jabel Shammar. When printed and assembled, these map tiles will create a 32.5 x 47.5 inch version of the Spire poster map included with *Ptolus: Monte Cook's City by the Spire*.

In addition to the twenty five tiles, a single full sized map has been provided for those with access to large format printing.

SKELEIONKEY GAMES