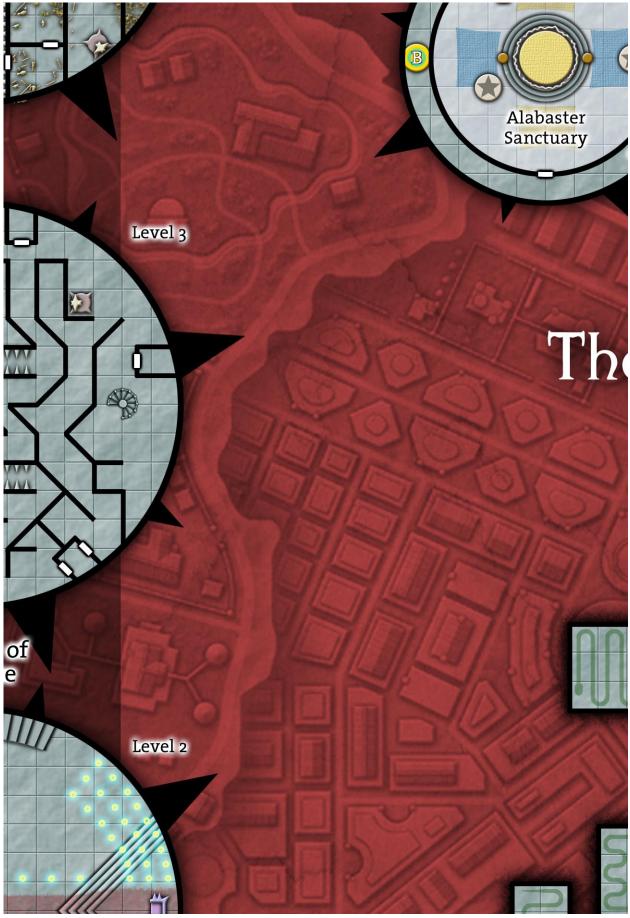

# DELUXE SPIRE MAP

Welcome to the **Ptolus Deluxe Spire Map**. Inside you will find twenty five map tiles detailing the dungeons of Goth Gulgamel and the towers of Jabel Shammar. When printed and assembled, these map tiles will create a 32.5 x 47.5 inch version of the Spire poster map included with *Ptolus: Monte Cook's City by the Spire*.

# THE SPIRE