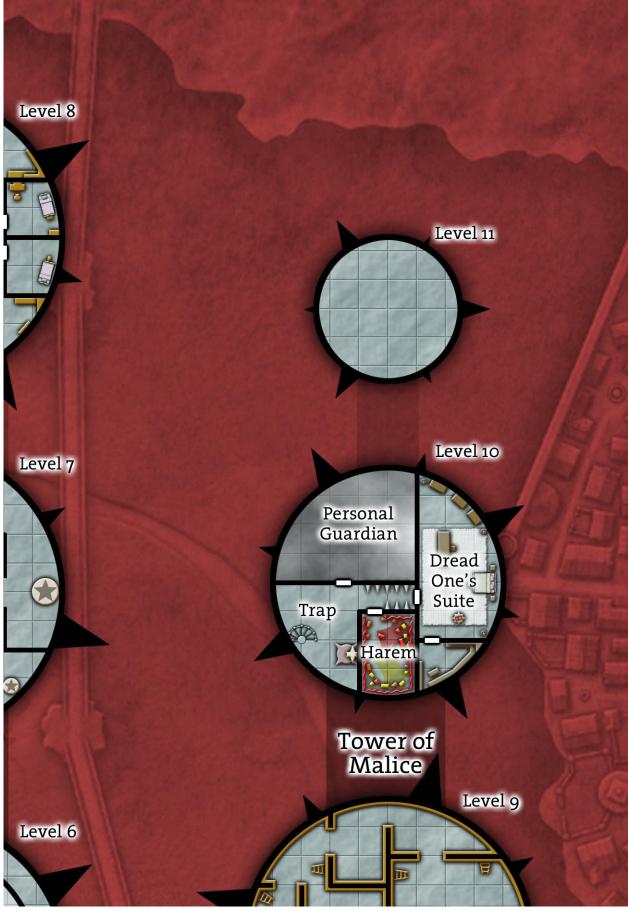

# DELUXE SPIRE MAP

Welcome to the **Ptolus Deluxe Spire Map**. Inside you will find twenty five map tiles detailing the dungeons of Goth Gulgamel and the towers of Jabel Shammar. When printed and assembled, these map tiles will create a 32.5 x 47.5 inch version of the Spire poster map included with *Ptolus: Monte Cook's City by the Spire*.

# THE SPIRE