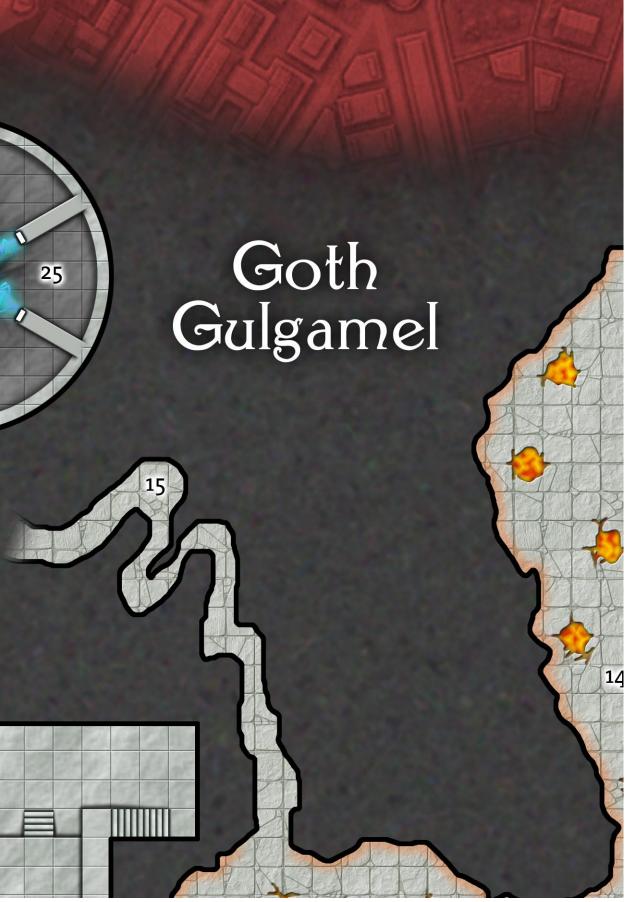

# DELUXE SPIRE MAP

Welcome to the **Ptolus Deluxe Spire Map**. Inside you will find twenty five map tiles detailing the dungeons of Goth Gulgamel and the towers of Jabel Shammar. When printed and assembled, these map tiles will create a 32.5 x 47.5 inch version of the Spire poster map included with *Ptolus: Monte Cook's City by the Spire*.

In addition to the twenty five tiles, a single full sized map has been provided for those with access to large format printing.

SKELEIONKEY GAMES