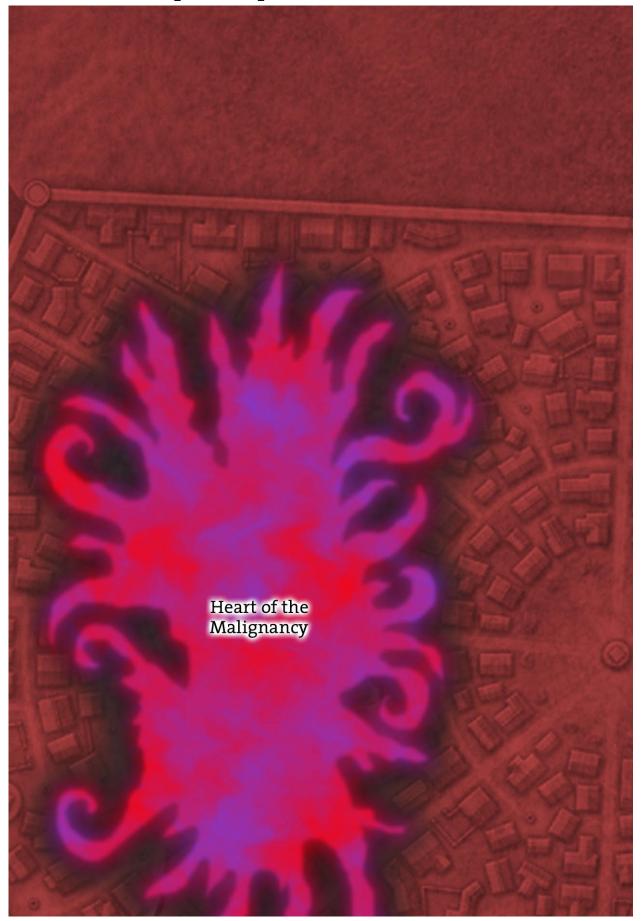

# DELUXE SPIRE MAP

Welcome to the **Ptolus Deluxe Spire Map**. Inside you will find twenty five map tiles detailing the dungeons of Goth Gulgamel and the towers of Jabel Shammar. When printed and assembled, these map tiles will create a 32.5 x 47.5 inch version of the Spire poster map included with *Ptolus: Monte Cook's City by the Spire*.

# THE SPIRE