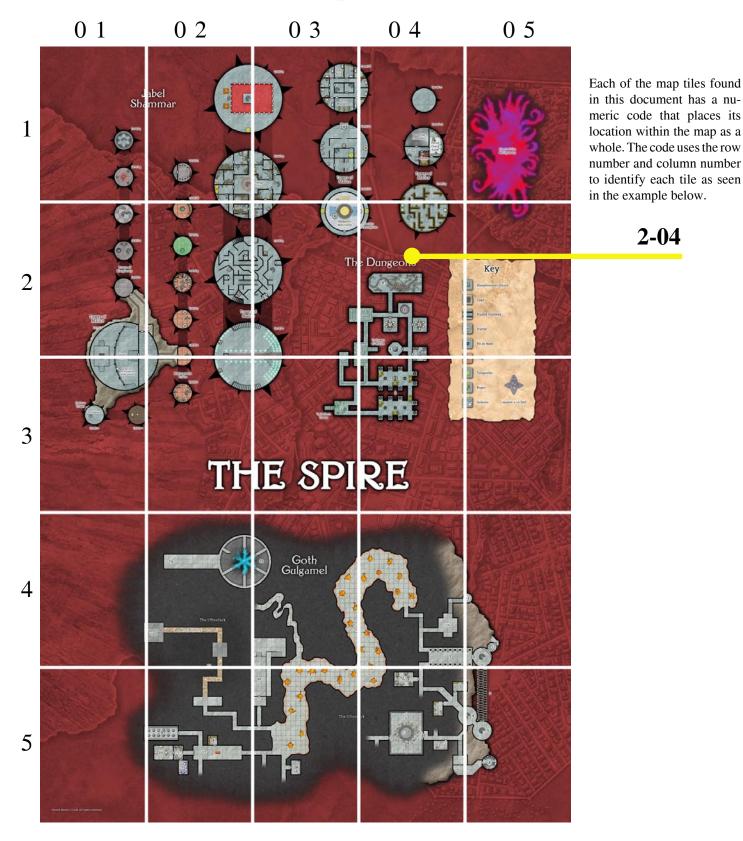

# DELUXE SPIRE MAP

Welcome to the **Ptolus Deluxe Spire Map**. Inside you will find twenty five map tiles detailing the dungeons of Goth Gulgamel and the towers of Jabel Shammar. When printed and assembled, these map tiles will create a 32.5 x 47.5 inch version of the Spire poster map included with *Ptolus: Monte Cook's City by the Spire*.

In addition to the twenty five tiles, a single full sized map has been provided for those with access to large format printing.

SKELEIONKEY GAMES

#### Product Code: SKGPDSM01

Map Guide

Ptolus Deluxe Spire Map - PDSM 1-01

All artwork may be reproduced for personal use only. Art ©2006 Monte J. Cook.

All artwork may be reproduced for personal use only. Art ©2006 Monte J. Cook.