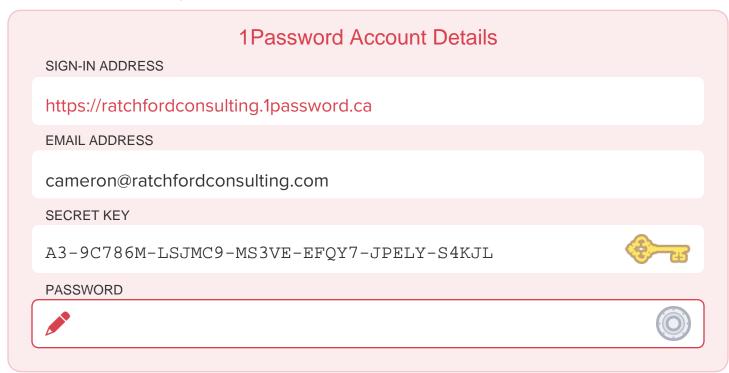

## **Password** Emergency Kit

Created for Cameron Ratchford on 10/1/2024.

If you get locked out of your account, you'll need these account details to sign in including your Secret Key, which we cannot access or recover for you.

- 1. Get your Emergency Kit off your computer and print out a copy.
- 2. Fill in your account password below so you don't forget it.
- 3. Store it somewhere safe (such as with your birth certificate, your will, or on your personal cloud storage).